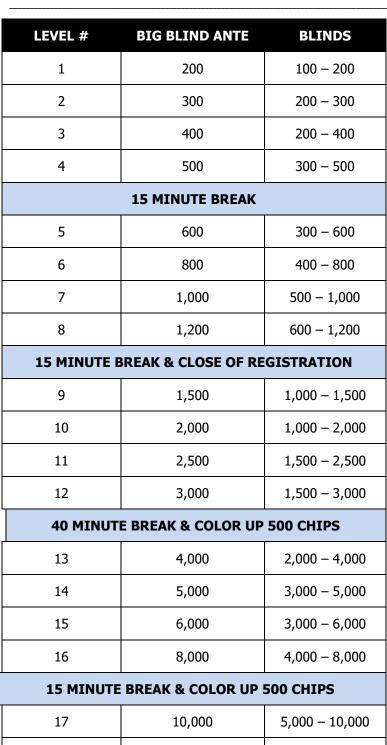

12,000

18

6,000 - 12,000

## Tournament Rules

1. Players will start this event with 25,000 tournament chips.

2. Color of chip denominations: Black = 100, Blue = 500, Orange = 1,000, Red = 5,000, Yellow = 25,000, Pink = 100,000

3. \$1,000 Buy-in = \$870 prize pool + \$100 administrative fee + \$30 staffing fee

4. Registration and unlimited re-entries are available until the start of Level 9. Eliminated players may reenter until this time at the registration counter. All original fees apply.

5. This tournament is scheduled for one day. The tournament director in their sole and absolute discretion may adjust the break schedule, the start and stop time, the level lengths, and/or add additional day(s) if necessary. If the event has not concluded by 2:30am, players have 15 minutes to discuss a deal or they must bag their chips and return for Day 2 the following day at 3pm.

6. Blind Levels will be 30 Minutes long.

7. Players may only forfeit a short stack during the close of registration break to re-enter with a full stack.

 8. Alternates and late registration players will start will a full starting stack.

9. A single ante will be paid from the big blind for the entire table.

10. The big blind is posted first.

11. Players will receive a break approx. every two hours.

12. A redraw will also occur with 18 and 9 players or at Tournament Supervisor's discretion.