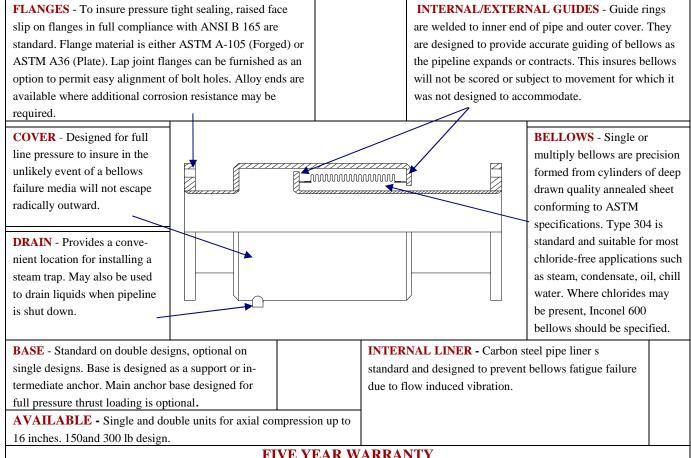

## EXTERNALLY PRESSURIZED EXPANSION JOINTS, ARE DESIGNED WITH AN UNCOMPROMISING STANDARD OF QUALITY, FOR YEARS OF MAINTENANCE FREE OPERATION IN DISTRIBUTION PIPELINES **CONVEYING LIQUIDS OR GASES**

Global-Flex style EJEP are warranted to be free of defects in material and workmanship under normal use and service for a period of 5 years from the date of shipment. This warranty applies only to parts which are manufactured and delivered by Global-Flex Mfg.