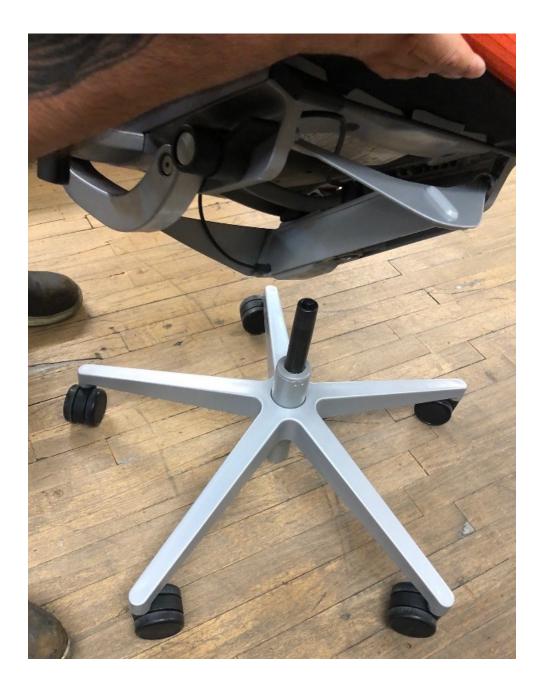

#### Step 1

Grab the pneumatic cylinder and 5-star base.

Proceed to place the cylinder into the center of the base, pin side up. See below.