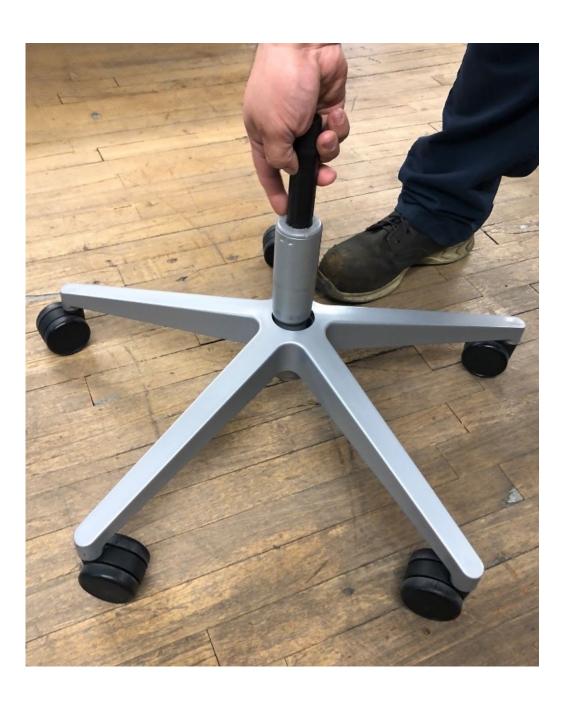

#### Step 1

Grab the pneumatic cylinder and 5-star base.

Proceed to place the cylinder into the center of the base, pin side up. See below.