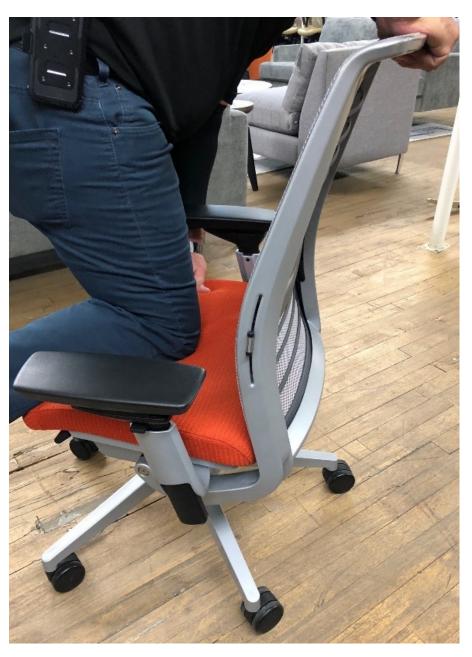

#### Step 2

Take the seat and place it on to the cylinder. Make sure the seat slides into the cylinder.

You may need to apply pressure to make sure it is secured, see below.