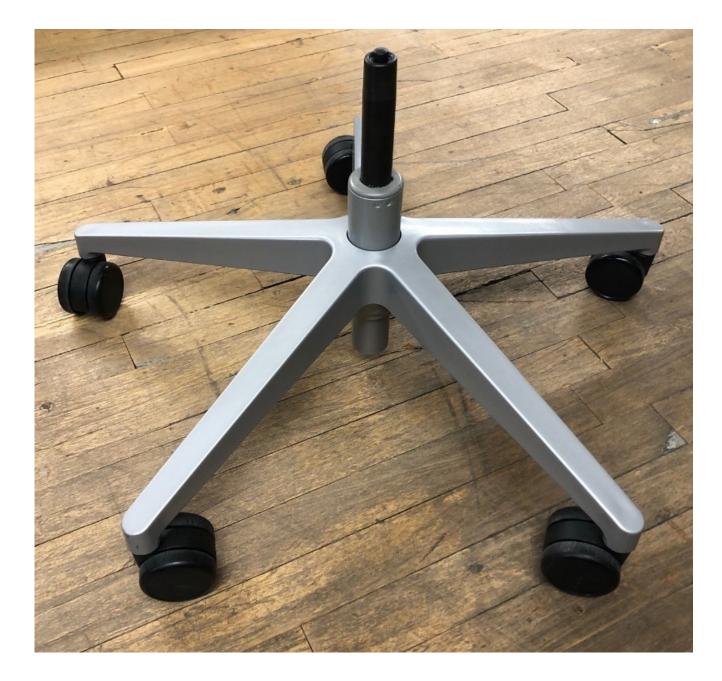

#### Step 1

Grab the pneumatic cylinder and 5-star base.

Proceed to place the cylinder into the center of the base, pin side up. See below.