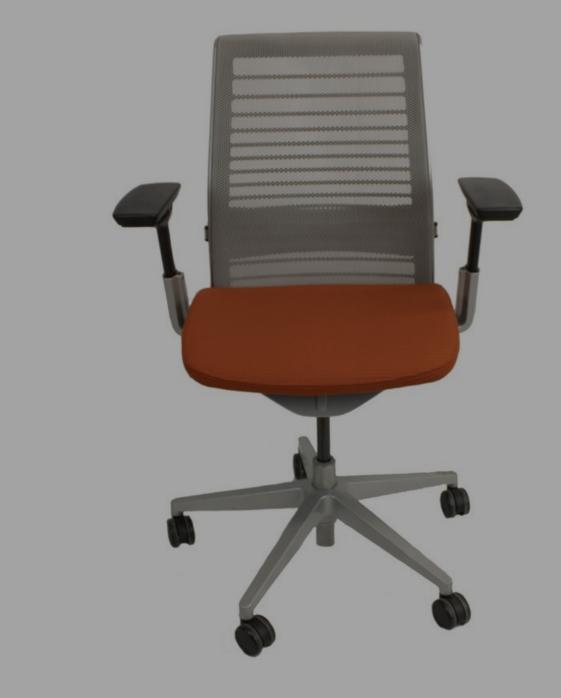

# Steelcase Think Install Instructions

#### Components

You will receive the fullyassembled chair frame, 5-star base, and a pneumatic cylinder.