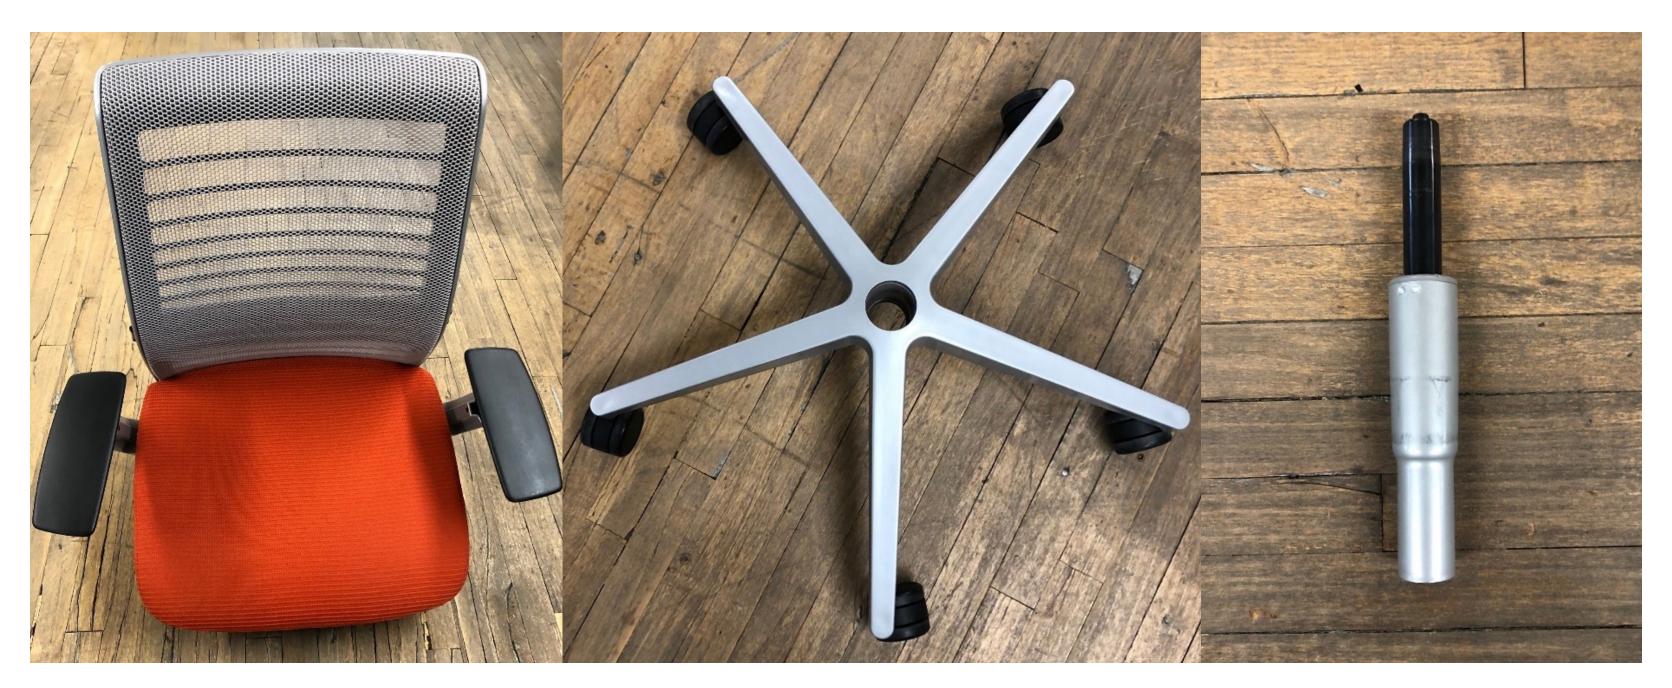

#### Steelcase Think Install Instructions

Unwrap your components and they should look like the pictures below.