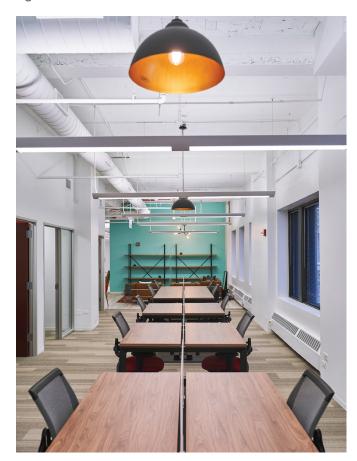

#### **THE PROCESS**

We wanted to create a space that encouraged collaboration and creativity so we selected Compel Pivit Benching, which are the perfect compliment for open layouts. Haworth Tag chairs offered ergonomic agility while still maintaining a sense of style throughout this modern space. We tied everything together with lounge furniture by Le Corbusier to add an urban edge and a contemporary aesthetic. Selecting both new and pre-owned inventory enabled this project to come in within the aggressive timeline and under budget. We were able to complete everything within three weeks from the order date to install, making this project a huge success.