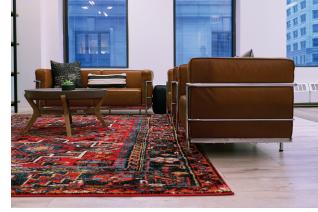

#### **THE PROCESS**

We wanted to create a space that encouraged collaboration and creativity so we selected Compel Pivit Benching, which are the perfect compliment for open layouts. Haworth Tag chairs offered ergonomic agility while still maintaining a sense of style throughout this modern space. We tied everything together with lounge furniture by Le Corbusier to add an urban edge and a contemporary aesthetic. Selecting both new and pre-owned inventory enabled this project to come in within the aggressive timeline and under budget. We were able to complete everything within three weeks from the order date to install, making this project a huge success.