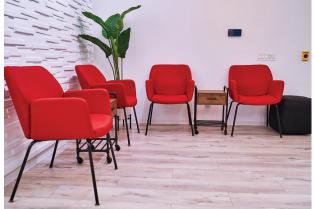

#### **THE PROCESS**

We wanted to create a space that encouraged collaboration and creativity so we selected Compel Pivit Benching, which are the perfect compliment for open layouts. Haworth Tag chairs offered ergonomic agility while still maintaining a sense of style throughout this modern space. We tied everything together with lounge furniture by Le Corbusier to add an urban edge and a contemporary aesthetic. Selecting both new and pre-owned inventory enabled this project to come in within the aggressive timeline and under budget. We were able to complete everything within three weeks from the order date to install, making this project a huge success.