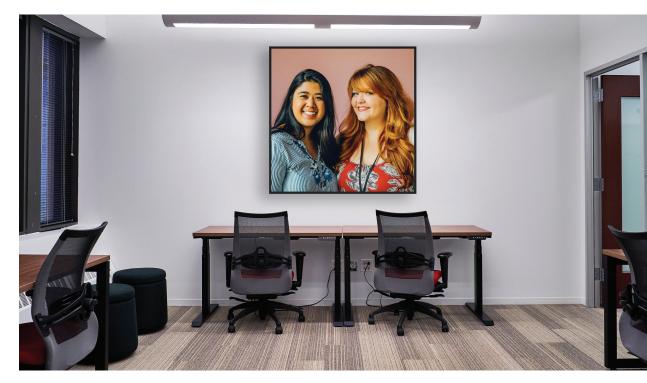

#### **THE PROCESS**

We wanted to create a space that encouraged collaboration and creativity so we selected Compel Pivit Benching, which are the perfect compliment for open layouts. Haworth Tag chairs offered ergonomic agility while still maintaining a sense of style throughout this modern space. We tied everything together with lounge furniture by Le Corbusier to add an urban edge and a contemporary aesthetic. Selecting both new and pre-owned inventory enabled this project to come in within the aggressive timeline and under budget. We were able to complete everything within three weeks from the order date to install, making this project a huge success.