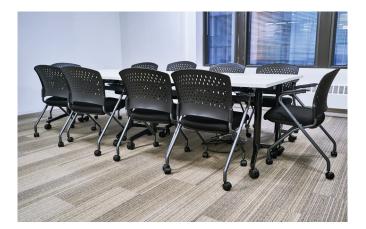

#### **THE PROCESS**

We wanted to create a space that encouraged collaboration and creativity so we selected Compel Pivit Benching, which are the perfect compliment for open layouts. Haworth Tag chairs offered ergonomic agility while still maintaining a sense of style throughout this modern space. We tied everything together with lounge furniture by Le Corbusier to add an urban edge and a contemporary aesthetic. Selecting both new and pre-owned inventory enabled this project to come in within the aggressive timeline and under budget. We were able to complete everything within three weeks from the order date to install, making this project a huge success.