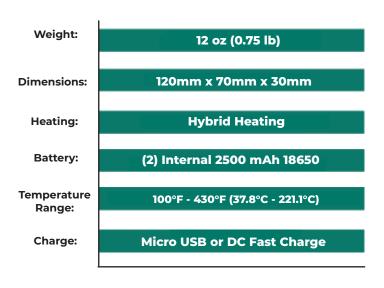

### **USB-C Charging**

Charges fully in about 45 minutes.

Full Convection Heating

(2) Removable 18650 Batteries

2 Heating Modes - Full Temperature Control Mode (140°F-428°/60°C -220°C) & Concentrate Mode (500°F/260°C).