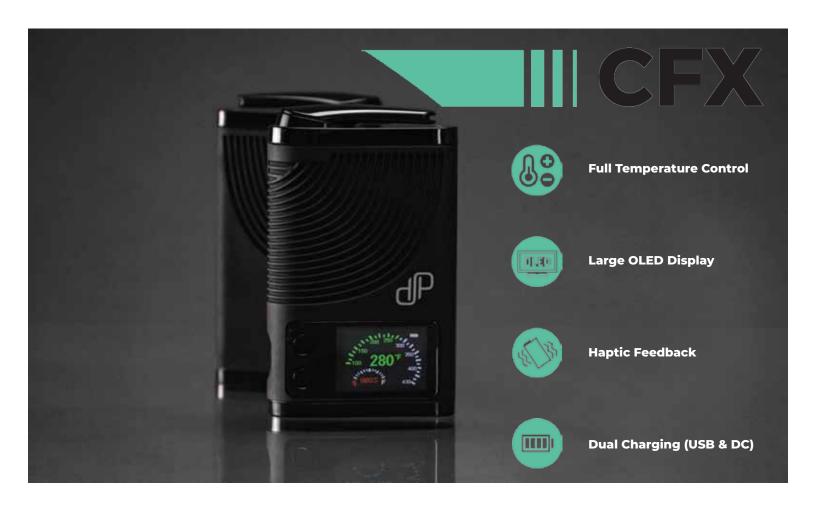

### **Fully Adjustable Temperature**

Precision mode allows for full temperature control from 100°F - 430°F (38°C - 220°C).

### **Full Temperature Control**

Fine tune your session through single degree temperature control.

### **OLED Display**

Temperature and battery life are displayed on the OLED screen.