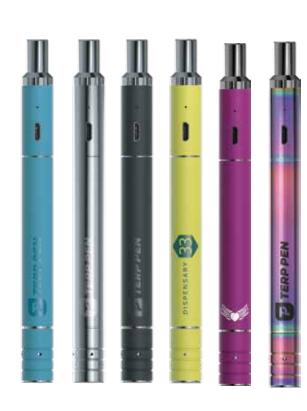

Terp Pen Spectrum

## TERP PEN SPECTRUM

**Inhale Activated** 

Quartz and Ceramic Heating Coils

**5 Tap Voltage Control** 

14mm WPA Mouthpiece

**USB-C Rechargeable** 

www.bndlstech.com @bndlstech