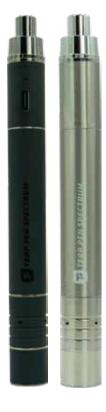

Terp Pen Spectrum

## TERP PEN SPECTRUM

**Inhale Activated** 

Quartz and Ceramic Heating Coils

**5 Tap Voltage Control** 

14mm WPA Mouthpiece

**USB-C Rechargeable** 

www.bndlstech.com @bndlstech