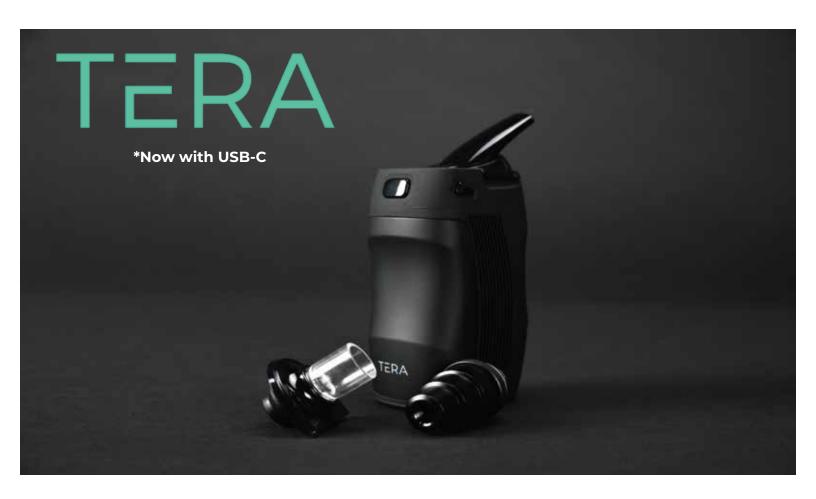

### Portable and Pocket Friendly

Made for travel. Easily fits pockets and small bags.

### **Zirconia Cooling Air Path**

Cooling spiral installed in the mouthpiece to allow bigger draws with less harshness on the throat.

### Magnetic Mouthpiece

Strong magnets hold the mouthpiece onto the unit. Allows for quick and easy loading.

### **Metal Casing**

Enjoy extra protection with an all metal shell. Only dry herb unit in the Boundless llineup with an all metal casing.

### **USB-C**

No proprietary charger needed. USB-C charging recharges the battery from 0 to 100 in 45 minutes.