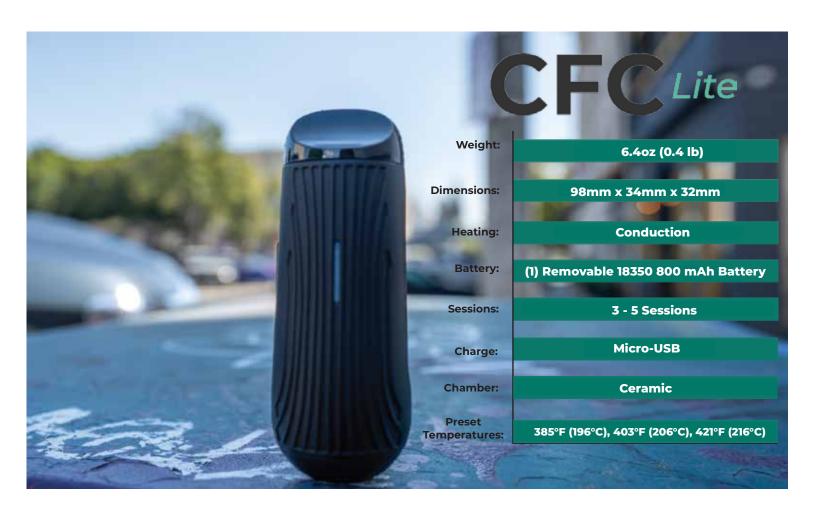

### 18350 800mAh Removable Battery

Easily swappable 18350 battery allows for extended battery life when needed.