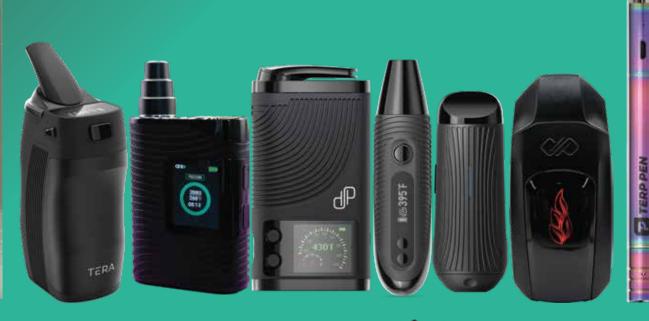

# DEVICE

03 CFX+

04 Tera

05 Vexil

06 CFX

O7 CFC Lite

08 CFC 2.0

O9 Terp Pen