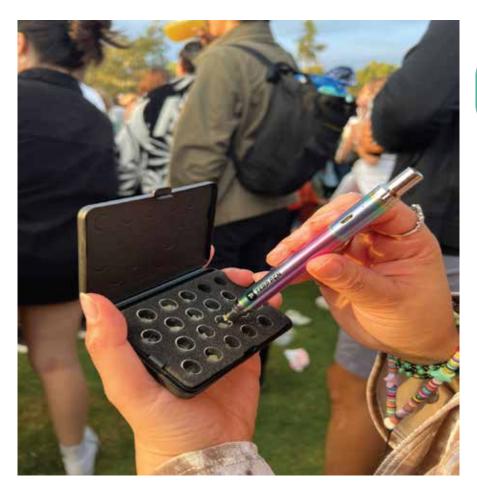

Terp Pen Spectrum

## TERP PEN SPECTRUM

**Inhale Activated** 

Quartz and Ceramic Heating Coils

**5 Tap Voltage Control** 

14mm WPA Mouthpiece

**USB-C Rechargeable** 

www.bndlstech.com @bndlstech