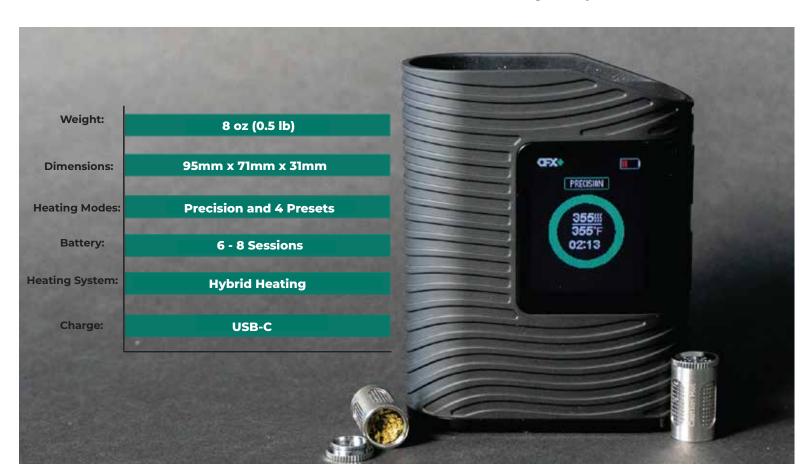

### **Upgraded UI**

Set your preferred session time, brightness level, and temperature in the new and improved UI.

### Zirconia Cooling Air Path

Cools down the vapor prior to reaching the users lips and mouth. The zirconia airpath is located inside the mouthpiece and creates an isolated cooling airpath from the chamber to the outlet on the mouthpiece.

### **Preset Settings**

4 preset settings are programmed for quick and efficient sessions. Choose between 378°F (192°C), 400°F(204°C), 414°F (212°C), and 428°F (220°C).

### **Fully Adjustable Temperature**

Precision mode allows for full temperature control from 100°F - 430°F (38°C - 220°C).

### **USB-C Charging**

Charges fully in about 45 minutes.

Full Convection Heating

(2) Removable 18650 Batteries

2 Heating Modes - Full Temperature Control Mode (140°F-428°/60°C -220°C) & Concentrate Mode (500°F/260°C).