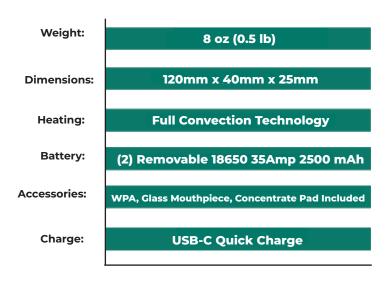

### **USB-C Charging**

Charges fully in about 45 minutes.

Full Convection Heating

(2) Removable 18650 Batteries

2 Heating Modes - Full Temperature Control Mode (140°F-428°/60°C -220°C) & Concentrate Mode (500°F/260°C).

**USB-C Fast Charging** 

Universal Water Pipe Adapter & Glass Mouthpiece Included