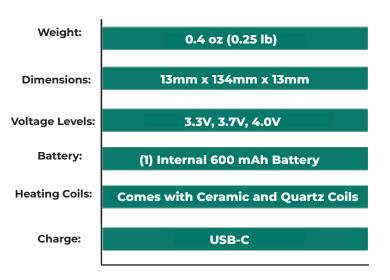

## TERP PEN SPECTRUM

**Inhale Activated** 

Quartz and Ceramic Heating Coils

**5 Tap Voltage Control** 

14mm WPA Mouthpiece

**USB-C Rechargeable** 

www.bndlstech.com @bndlstech