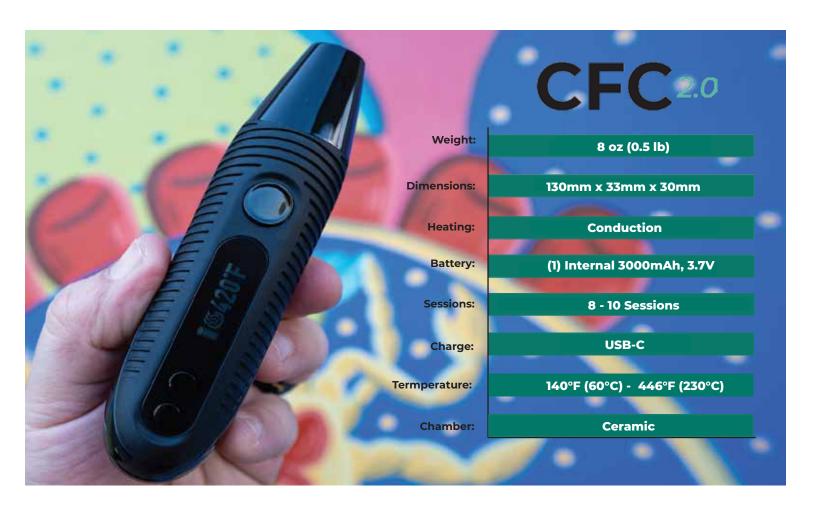

### **USB-C**

No proprietary charger needed. USB-C charging recharges the battery from 0 to 100 in 45 minutes.