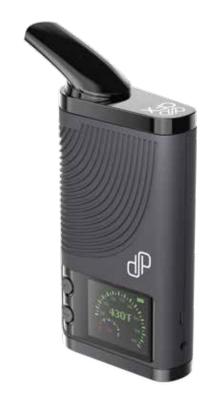

### **OLED Display**

Temperature and battery life are displayed on the OLED screen.