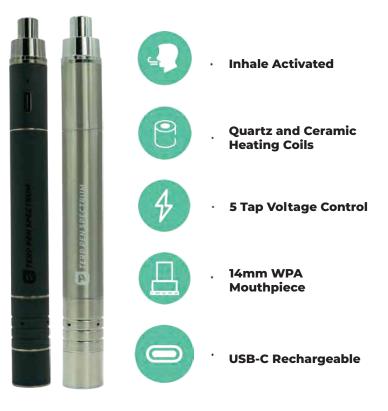

echnology providing consumers and patients an affordable and reliable alternative to combustion.

**BOUNDLESS** - Provides the end user portable, load your own, cannabis vaporizers for both dry herb and concentrate. These units are available through retail, whole-sale, and distribution avenues.

**BND** - Provides cannabis concentrate brands fully customizable disposables, cartridges, and 510 batteries. Built to order or choose from our existing stock, BND will set your brand apart from the competiton.





# FIND YOUR DEVICE

### BJUNJLESS



Beyond & Dedicated

- O3 Terp Pen Spectrum
  - Terp Pen
  - CFX+

04

05

06

07

08

09

10

11

12

13

- Tera
- Vexil & CFX
- CFC Lite & CFC 2.0
  - BND B2B Hardware
  - Gem
- Ram
- Rhino
  - BND Custom Branding











## TERP PEN SPECTRUM





















### BOUNDLESS | B J U N J L E S S





### Zirconia Cooling Air Path

Cools down the vapor prior to reaching the users lips and mouth. The zirconia airpath is located inside the mouthpiece and creates an isolated cooling airpath from the chamber to the user's mouth.



### Upgraded UI

Set your preferred session time, brightness level, and temperature in the new and improved UI.



#### Fully Adjustable Temperature

Fully adjustable temperature from  $100F^{\circ} - 430F^{\circ}$  (38C° - 220C°).



#### Preset Settings

4 preset settings are programmed for quick and efficient sessions.



### USB - C Charging

Charges fully in about 45 minutes.



Welcome to the new generation of the Boundless lineup.

### SPECIFICATIONS

**TEMPERATURE LEVELS:** Precise Control Range (25