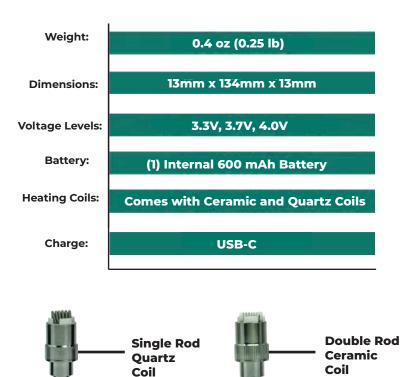

### SPECIFICATIONS

**TEMPERATURE LEVELS:** Precise Control Range (250°F - 430°F)

**PRESET TEMPERATURES:** 378°F, 400°F, 414°F, 428°F

SESSIONS PER CHARGE: 6-8 Sessions average

**CHAMBER MATERIAL:** Ceramic

HEATING SYSTEM: Hybrid