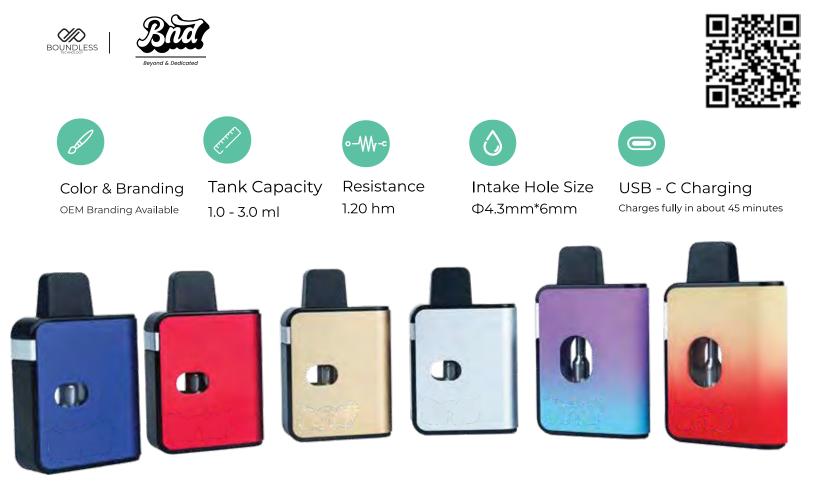

# THE "GEM"

TOP-FILL DISPOSABLE | CUSTOMIZABLE TO FIT YOUR BRAND

Color & Branding OEM Branding Available

Tank Capacity 2.0 ml

Resistance 1.40 hm

Intake Hole Size 4\*1.88mm

USB - C Charging Charges fully in about 45 minutes

### **SPECIFICATIONS**

TANK CAPACITY: 1.0ml - 2.0ml

**DRAW ACTIVATED:** DUAL AIR CHANNEL, 3.4±0.1V OUTPUT

BATTERY: 651335 BATTERY, 210mAh

**RECHARGEABLE:** Type C charging port, white LED charging indicator

FILLING STYLE: Bottom Fill

**HEATING ELEMENT:** Ceramic heating coil,  $\Phi$ 4.3mm\*6mm, Resistance: 1.2 $\Omega$ 

DIMENSIONS: 39.3mm x 13.5mm x 60.4mm

**POWER:** 9.35w

TANK CAPACITY: 3.0ml

**DRAW ACTIVATED:** DUAL AIR CHANNEL, 3.4±0.1V OUTPUT

BATTERY: 751340 BATTERY, 350mAh

**RECHARGEABLE:** Type C charging port, white LED charging indicator

FILLING STYLE: Bottom Fill

**HEATING ELEMENT:** Ceramic heating coil,  $\Phi$ 4.3mm\*6mm, Resistance: 1.2 $\Omega$ 

DIMENSIONS: 39.3mm x 13.5mm x 67mm

**POWER:** 9.35w

**Beyond & Dedicated** 