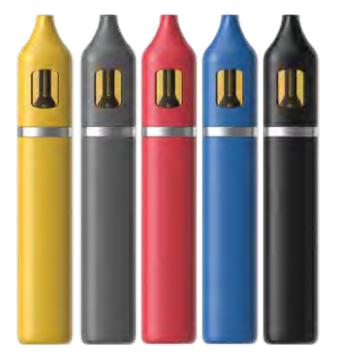

D, our OEM (Original Equipment Manufacturer) services, where we specialize in delivering customized manufacturing solutions for your business. With a focus on quality, efficiency, and innovation, we collaborate with you to bring your ideas to life. From concept to market, we provide comprehensive services tailored to meet your unique requirements. Partner with us and gain a competitive edge in your industry. Contact us today to discover how we can elevate your products to new heights.



WWW.BNDLSTECH.COM | IG @BNDLSTECH | SALES@BNDLSTECH.COM

# THE "GEM"



TOP-FILL DISPOSABLE | CUSTOMIZABLE TO FIT YOUR BRAND











Color & Branding OEM Branding Available



Tank Capacity 2.0 ml



Resistance 1.40 hm



Intake Hole Size 4\*1.88mm



USB - C Charging Charges fully in about 45 minutes



# RAM

### SPECIFICATIONS

TANK CAPACITY: 2.0ml

DRAW ACTIVATED: 3.3±0.1V OUTPUT

BATTERY: 11300 battery, 3A 240mAh

**PREHEAT FUNCTION:** AVAILABLE WITH PREHEAT FUNCTION OR WITHOUT PREHEAT FUNCTION

**RECHARGEABLE:** Type C charging port, white LED charging indicator

**FILLING STYLE:** Top fill, body and mouthpiece are shipped uninstalled

**HEATING ELEMENT:** Ceramic heating coil,  $\Phi$ 4.3mm\*6mm, Resistance: 1.4 $\Omega$ 

DIMENSIONS: 18.4mm x 16.4mm x 97.3mm

**POWER:** 7.7W





### **SPECIFICATIONS**

TANK CAPACITY: 1.0ml - 2.0ml

**DRAW ACTIVATED:** DUAL AIR CHANNEL, 3.4±0.1V OUTPUT

BATTERY: 651335 BATTERY, 210mAh

**RECHARGEABLE:** Type C charging port, white LED charging indicator

FILLING STYLE: Bottom Fill

**HEATING ELEMENT:** Ceramic heating coil,  $\Phi$ 4.3mm\*6mm, Re