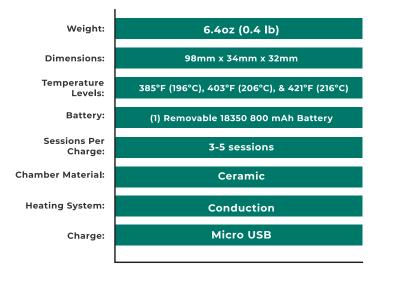

### SPECIFICATIONS

**TEMPERATURE LEVELS:** Precise Control Range (250°F - 430°F)

**PRESET TEMPERATURES:** 378°F, 400°F, 414°F, 428°F

SESSIONS PER CHARGE: 6-8 Sessions average

**CHAMBER MATERIAL:** Ceramic

HEATING SYSTEM: Hybrid