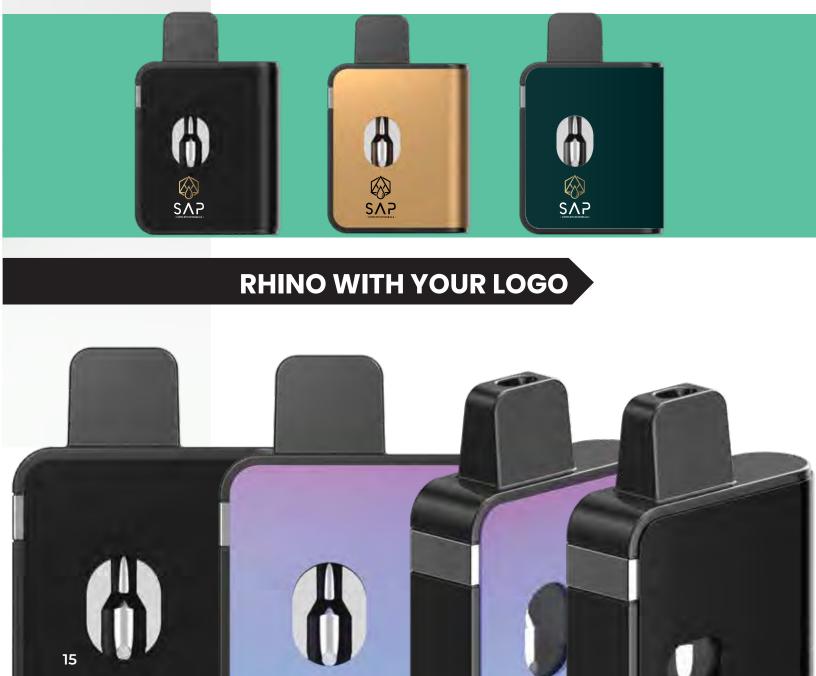

## **CUSTOM BRANDING** Guide to Branding your Product

RHINO

### **BRANDING MOCK UP EXAMPLE**

The RHINO is a small but mighty disposable vaporizer for THC/CBD/Alt. Cannabinoids and is part of the BND D-Series. This is a one-time use device with a USB-C charging port to ensure the end user can finish any material left in the tank.

### **CUSTOM DESIGN**

Conquer the competition with our full custom design service for the Rhino disposable vaporizers. Complete customization includes the color of the unit, printed logo directly on the vaporizers, and unique packaging that matches your branding. With a dedicated in-house creative team, we're available to assist in every step of the process.

### **BRAND YOURSELF**

BND provides unique customization options to help your brand stand out from the crowd and develop a devoted client base. Add your logo directly to the RHINO for an eye-catching design on an industry-leading disposable vaporizer.