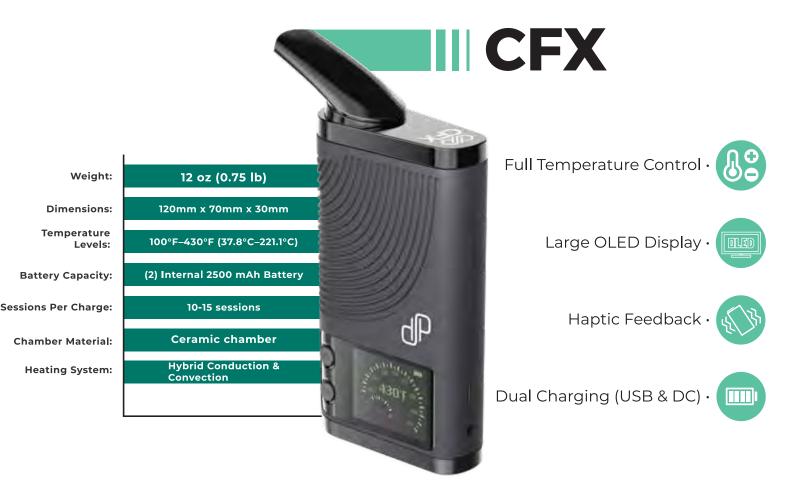

nd creates an isolated cooling airpath from the chamber to the user's mouth.



### Upgraded UI

Set your preferred session time, brightness level, and temperature in the new and improved UI.



#### Fully Adjustable Temperature

Fully adjustable temperature from  $100F^{\circ} - 430F^{\circ}$  (38C° - 220C°).



#### Preset Settings

4 preset settings are programmed for quick and efficient sessions.



### USB - C Charging

Charges fully in about 45 minutes.



Welcome to the new generation of the Boundless lineup.

### SPECIFICATIONS

**TEMPERATURE LEVELS:** Precise Control Range (250°F - 430°F)

**PRESET TEMPERATURES:** 378°F, 400°F, 414°F, 428°F

SESSIONS PER CHARGE: 6-8 Sessions average

**CHAMBER MATERIAL:** Ceramic

HEATING SYSTEM: Hybrid

### BOUNDLESS | B J U N J L E S S

















· Portable and Pocket Friendly

•18350 800 mAh Battery



# **YOUR UNIQUE BRAND** OUR TECH & MANUFACTURING RESOURCES



### **Beyond & Dedicated**

Welcome to BND, our OEM (Original Equipment Manufacturer) services, where we specialize in delivering customized manufacturing solutions for your business. With a focus on quality, efficiency, and innovation, we collaborate with you to bring your ideas to life. From concept to market, we provide comprehensive services tailored to meet your unique requirements. Partner with us and gain a competitive edge in your industry. Contact us today to discover how we can elevate your products to new heights.



WWW.BNDLSTECH.COM | IG @BNDLSTECH | SALES@BNDLSTECH.COM

# THE "GEM"



TOP-FILL DISPOSABLE | CUSTOMIZABLE TO FIT YOUR BRAND











Co