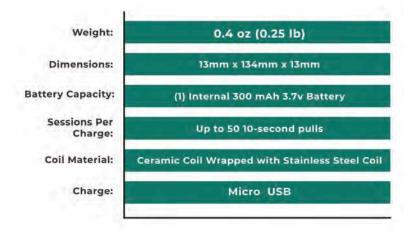

# THE "GEM"

TOP-FILL DISPOSABLE | CUSTOMIZABLE TO FIT YOUR BRAND

Color & Branding OEM Branding Available

Tank Capacity 2.0 ml

Resistance 1.40 hm

Intake Hole Size 4\*1.88mm

USB - C Charging Charges fully in about 45 minutes