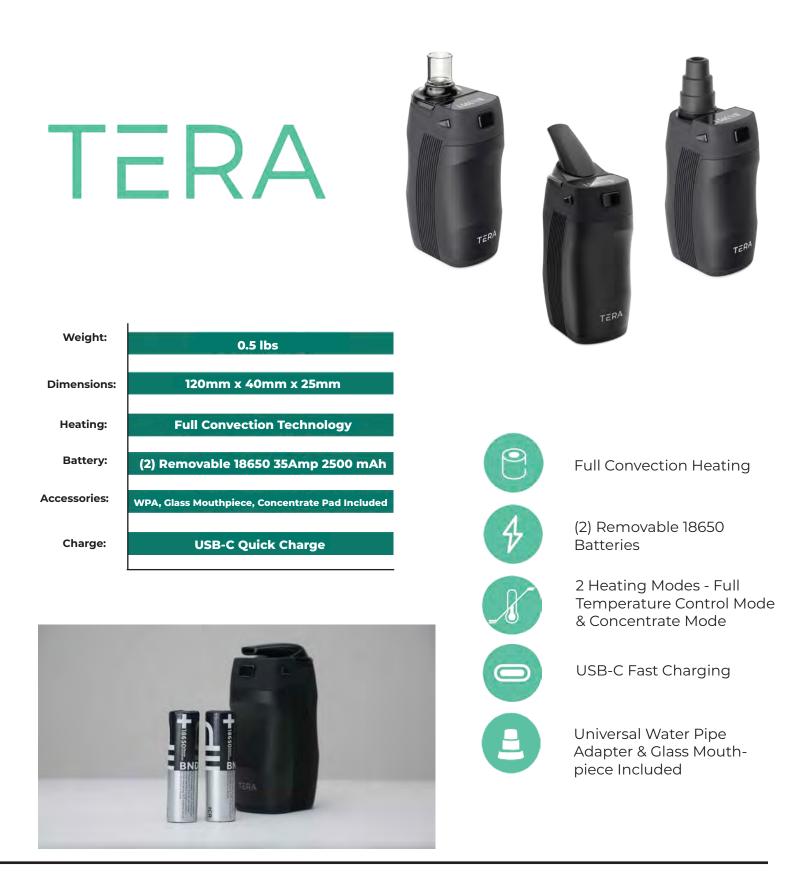

### Zirconia Cooling Air Path

Cools down the vapor prior to reaching the users lips and mouth. The zirconia airpath is located inside the mouthpiece and creates an isolated cooling airpath from the chamber to the user's mouth.

### Upgraded UI

Set your preferred session time, brightness level, and temperature in the new and improved UI.

#### Fully Adjustable Temperature

Fully adjustable temperature from  $100F^{\circ} - 430F^{\circ}$  (38C° - 220C°).

#### Preset Settings

4 preset settings are programmed for quick and efficient sessions.

### USB - C Charging

Charges fully in about 45 minutes.

Welcome to the new generation of the Boundless lineup.

### SPECIFICATIONS

**TEMPERATURE LEVELS:** Precise Control Range (250°F - 430°F)

**PRESET TEMPERATURES:** 378°F, 400°F, 414°F, 428°F

SESSIONS PER CHARGE: 6-8 Sessions average

**CHAMBER MATERIAL:** Ceramic

HEATING SYSTEM: Hybrid