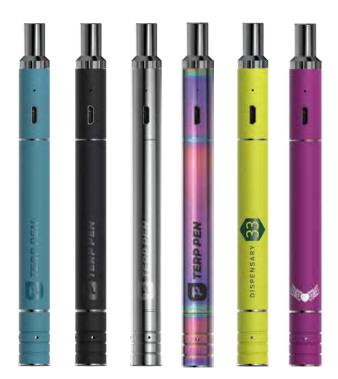

# FIND YOUR DEVICE

### BJUNJLESS

Beyond & Dedicated

- O3 Terp Pen Spectrum
  - Terp Pen
  - CFX+

04

05

06

07

08

09

10

11

12

13

- Tera
- Vexil & CFX
- CFC Lite & CFC 2.0
  - BND B2B Hardware
  - Gem
- Ram
- Rhino
  - BND Custom Branding