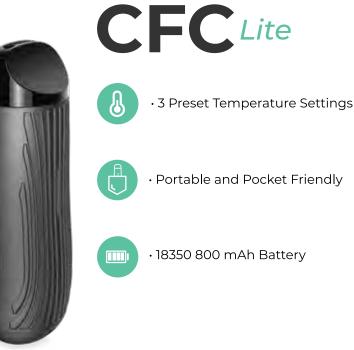

### BOUNDLESS | B J U N J L E S S

· Portable and Pocket Friendly

•18350 800 mAh Battery