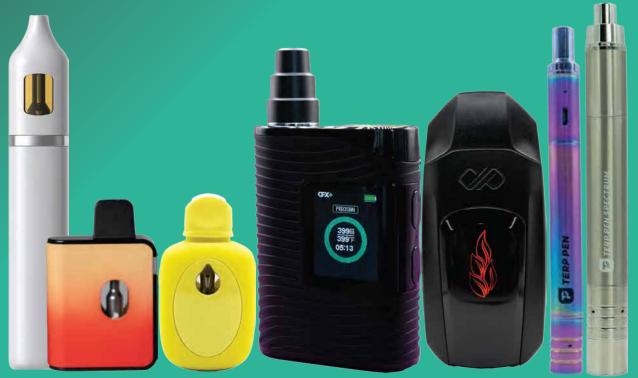

# FIND YOUR DEVICE

### BJUNJLESS

Beyond & Dedicated

- O3 Terp Pen Spectrum
  - Terp Pen
  - CFX+

04

05

06

07

08

09

10

11

12

13

- Tera
- Vexil & CFX
- CFC Lite & CFC 2.0
  - BND B2B Hardware
  - Gem
- Ram
- Rhino
  - BND Custom Branding