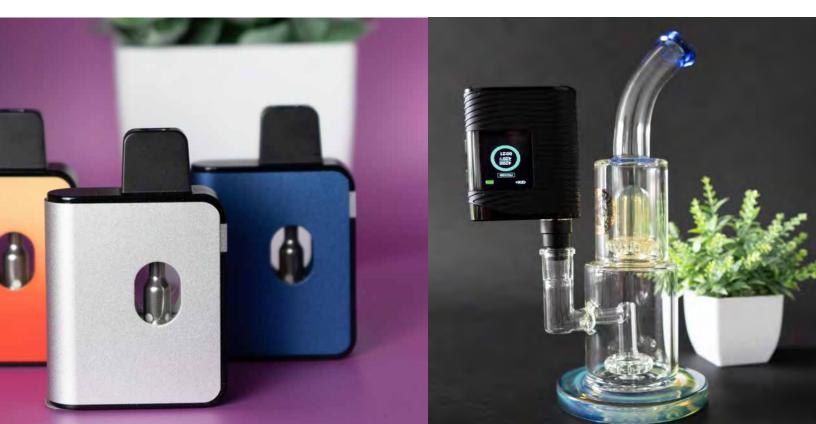

## TERP PEN SPECTRUM

### BOUNDLESS | B J U N J L E S S

### Zirconia Cooling Air Path

Cools down the vapor prior to reaching the users lips and mouth. The zirconia airpath is located inside the mouthpiece and creates an isolated cooling airpath from the chamber to the user's mouth.

### Upgraded UI

Set your preferred session time, brightness level, and temperature in the new and improved UI.

#### Fully Adjustable Temperature

Fully adjustable temperature from  $100F^{\circ} - 430F^{\circ}$  (38C° - 220C°).

#### Preset Settings

4 preset settings are programmed for quick and efficient sessions.

### USB - C Charging

Charges fully in about 45 minutes.

Welcome to the new generation of the Boundless lineup.