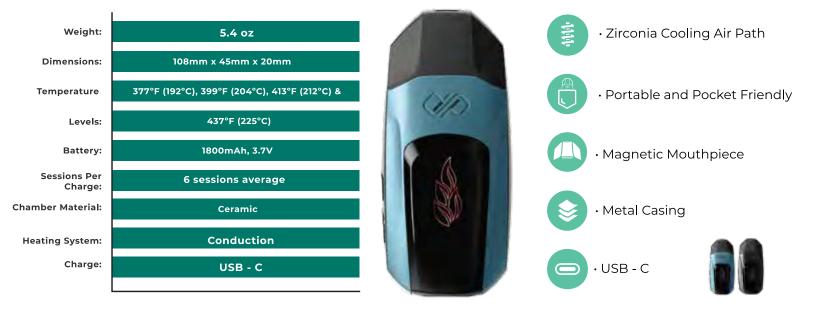

### BOUNDLESS | B J U N J L E S S

· Portable and Pocket Friendly

•18350 800 mAh Battery