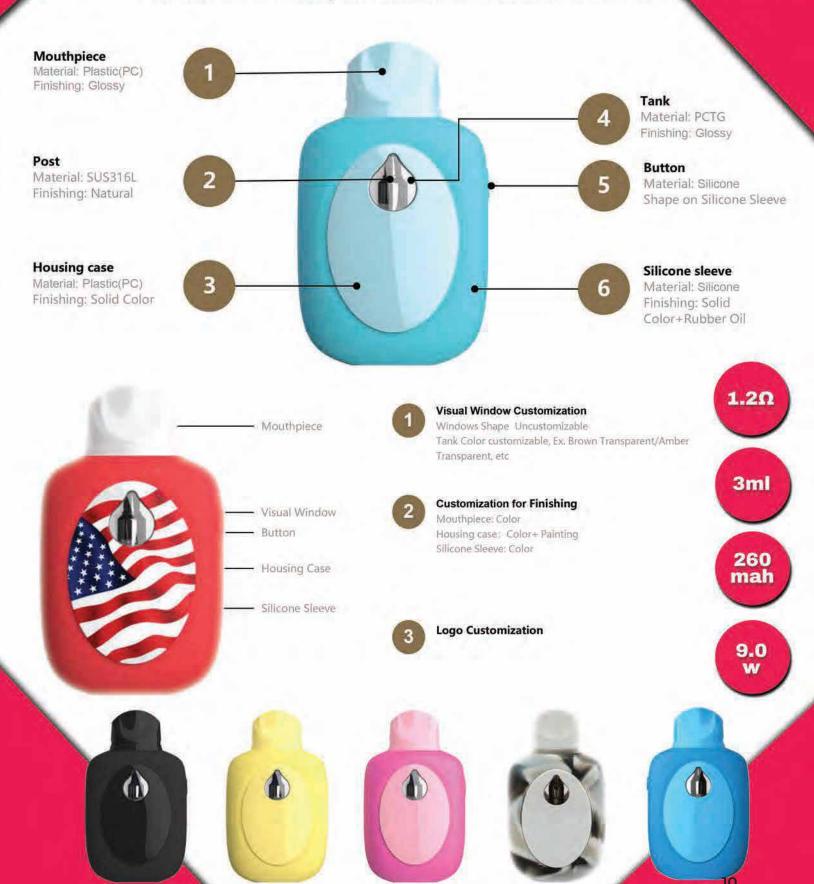

# THE "GEM"

TOP-FILL DISPOSABLE | CUSTOMIZABLE TO FIT YOUR BRAND

Color & Branding OEM Branding Available

Tank Capacity 2.0 ml

Resistance 1.40 hm

Intake Hole Size 4\*1.88mm

USB - C Charging Charges fully in about 45 minutes

### **SPECIFICATIONS**

TANK CAPACITY: 1.0ml - 2.0ml

**DRAW ACTIVATED:** DUAL AIR CHANNEL, 3.4±0.1V OUTPUT

BATTERY: 651335 BATTERY, 210mAh

**RECHARGEABLE:** Type C charging port, white LED charging indicator

FILLING STYLE: Bottom Fill

**HEATING ELEMENT:** Ceramic heating coil,  $\Phi$ 4.3mm\*6mm, Resistance: 1.2 $\Omega$ 

DIMENSIONS: 39.3mm x 13.5mm x 60.4mm

**POWER:** 9.35w

TANK CAPACITY: 3.0ml

**DRAW ACTIVATED:** DUAL AIR CHANNEL, 3.4±0.1V OUTPUT

BATTERY: 751340 BATTERY, 350mAh

**RECHARGEABLE:** Type C charging port, white LED charging indicator

FILLING STYLE: Bottom Fill

**HEATING ELEMENT:** Ceramic heating coil,  $\Phi$ 4.3mm\*6mm, Resistance: 1.2 $\Omega$ 

DIMENSIONS: 39.3mm x 13.5mm x 67mm

**POWER:** 9.35w

**Beyond & Dedicated** 