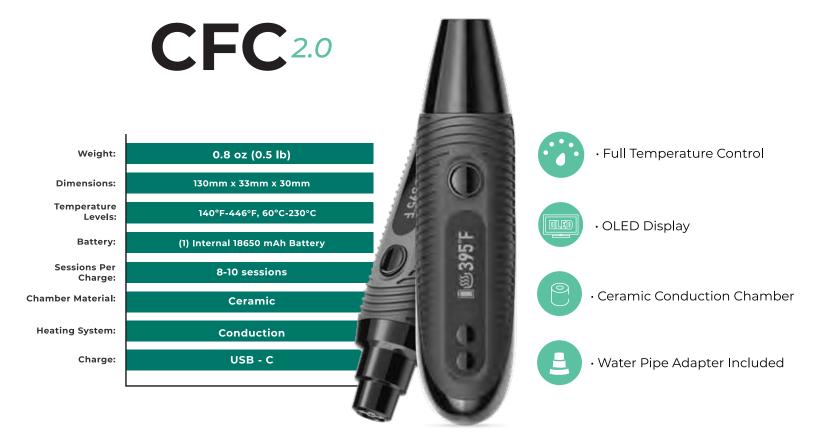

ser's mouth.



### Upgraded UI

Set your preferred session time, brightness level, and temperature in the new and improved UI.



#### Fully Adjustable Temperature

Fully adjustable temperature from  $100F^{\circ} - 430F^{\circ}$  (38C° - 220C°).



#### Preset Settings

4 preset settings are programmed for quick and efficient sessions.



### USB - C Charging

Charges fully in about 45 minutes.



Welcome to the new generation of the Boundless lineup.

### SPECIFICATIONS

**TEMPERATURE LEVELS:** Precise Control Range (250°F - 430°F)

**PRESET TEMPERATURES:** 378°F, 400°F, 414°F, 428°F

SESSIONS PER CHARGE: 6-8 Sessions average

**CHAMBER MATERIAL:** Ceramic

HEATING SYSTEM: Hybrid

### BOUNDLESS | B J U N J L E S S

















· Portable and Pocket Friendly

•18350 800 mAh Battery



# **YOUR UNIQUE BRAND** OUR TECH & MANUFACTURING RESOURCES



### **Beyond & Dedicated**

Welcome to BND, our OEM (Original Equipment Manufacturer) services, where we specialize in delivering customized manufacturing solutions for your business. With a focus on quality, efficiency, and innovation, we collaborate with you to bring your ideas to life. From concept to market, we provide comprehensive services tailored to meet your unique requirements. Partner with us and gain a competitive edge in your industry. Contact us today to discover how we can elevate your products to new heights.



WWW.BNDLSTECH.COM | IG @BNDLSTECH | SALES@BNDLSTECH.COM

# THE "GEM"



TOP-FILL DISPOSABLE | CUSTOMIZABLE TO FIT YOUR BRAND











Color & Branding OEM Branding Available



Tank Capacity 2.0 ml