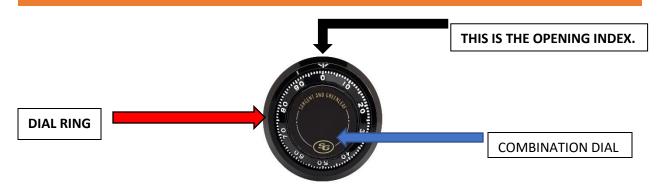

STEP # 2 - Please attempt a few variations of the combination. You will want to verify that the dial ring is not shifting causing the opening index to get off center. Here are the following examples: