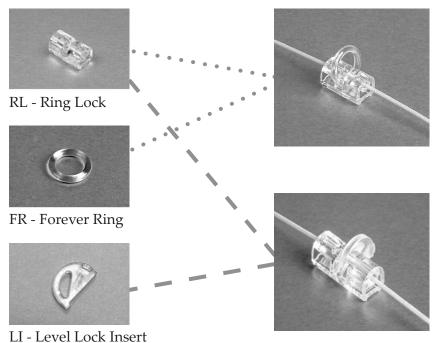

## 3 Pieces, 2 Uses, 1 System

### **Ring Lock Set**

- Ring Locks keep cords from forming dangerous loops
- for each row of each column
- 1 RL and 1 FR

#### Level Lock Set

- Level Locks keep shade level and uniform
- for the bottom row of each column
- 1 RL and 1 LI