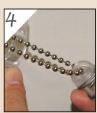

### **Installation Instructions:**

To ensure safety, SafetyHold3 must be installed properly following these five steps

Thread bead chain (or cord) through base and around guide (flat side of base facing guide).

Slide base, flat side down, over curved end of guide.

Push insert into guide until rounded edge is resting on the bead chain. (For cord, flip insert so opposite side with serrated edge is resting on cord.)