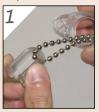

### **Installation Instructions:**

To ensure safety, SafetyHold3 must be installed properly following these five steps

Thread bead chain (or cord) through base and around guide (flat side of base facing guide).