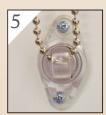

andard 5.2.4 that requires a tension device to make the shade partially inoperable unless the device is installed.

The tension device is designed for continuous cord or bead chain loops that allows stop balls and/or connectors to pass through.

### **Installation Instructions:**

To ensure safety, SafetyHold3 must be installed properly following these five steps



Thread bead chain (or cord) through base and around guide (flat side of base facing guide).



Slide base, flat side down, over curved end of guide.



Push insert into guide until rounded edge is resting on the bead chain. (For cord, flip insert so opposite side with serrated edge is resting on cord.)



Squeeze guide legs while sliding spring over guide completely. (Be sure spring is all the way over the legs of the guide).



Using screws provided, install tension device with maximum tension on the loop while still allowing ease of operation

#### Parts Included:











#### Test Data:

- Meets WCMA standards for tension devices.
- Tested to ensure 10 year life of product.

#### **Order Information:**







#### **RollEase Headquarters**

200 Harvard Avenue Stamford, CT 06902-6320 USA Office: 203.964.1573 / 800.552.5100 Fax: 203.964.0513 Order Fax: 203.358.5865 7310 West Roosevelt Street, Suite 26 Phoenix, AZ 85043 USA Office: 623.936.5818 Order Fax: 623.936.5294