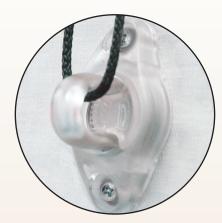

# Safety**Hold**3<sup>™</sup>

Bead Chain or Cord Loop Tension Device

New stylish, clear device helps keep children safer by tying down loose window covering bead chain and cord loops. RollEase<sup>®</sup> ChildSafe™ technology is built into every SafetyHold3™ makingbead chains and cords safer when installed properly.

#### **Patented Device:**

RollEase offers this patented device for cord loops and bead chain loops. SafetyHold3 complies with the WCMA-ANSI standard 5.2.4 that requires a tension device to make the shade partially inoperable unless the device is installed.

The tension device is designed for continuous cord or bead chain loops that allows stop balls and/or connectors to pass through.