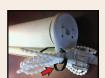

# RollEase®

# Safety**Hold**3<sup>™</sup>

Bead Chain or Cord Loop Tension Device

New stylish, clear device helps keep children safer by tying down loose window covering bead chain and cord loops. RollEase<sup>®</sup> ChildSafe™ technology is built into every SafetyHold3™ makingbead chains and cords safer when installed properly.



## **Safety Instructions:**

A WCMA 5.2.4 Warning Tag (available from RollEase®) must be fastened to the loop or device prior to shipping.



The SafetyHold3 must be secured to the clutch or headrail to make the shade inoperable without purposeful action of installer.



Use appropriate anchors when installing.

#### **Patented Device:**

RollEase offers this patented device for cord loops and bead chain loops. SafetyHold3 complies with the WCMA-ANSI standard 5.2.4 that requires a tension device to make the shade partially inoperable unless the device is installed.

The tension device is designed for continuous cord or bead chain loops that allows stop balls and/or connectors to pass through.

### **Installation Instructions:**

To ensure safety, SafetyHold3 must be installed properly following these five steps



Thread bead chain (or cord) through base and around guide (flat side of base facing guide).



Slide base, flat si