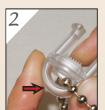

Slide base, flat side down, over curved end of guide.

Push insert into guide until rounded edge is resting on the bead chain. (For cord, flip insert so opposite side with serrated edge is resting on cord.)