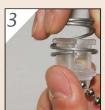

Squeeze guide legs while sliding spring over guide completely. (Be sure spring is all the way over the legs of the guide).

Using screws provided, install tension device with maximum tension on the loop while still allowing ease of operation