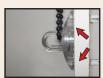

Squeeze guide legs while sliding spring over guide completely. (Be sure spring is all the way over the legs of the guide).

Using screws provided, install tension device with maximum tension on the loop while still allowing ease of operation