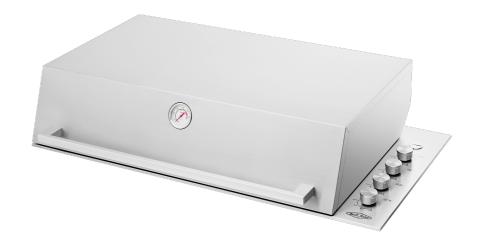

## BSH158SA

Signature ProLine integrated 6 burner built in BBQ with Hood, stainless steel

## **Features**

- Cast furnishings for consistently even cooking
- Commercial grade stainless steel components
- Flame failure
- Optional barbecue extras available
- Intensive cleaning cycle
- Superior oil management system
- Intuitive controls with power level indicator
- Cast Hotplate
- Six powerful burners for even heat distribution
- Made for style and durability

## **Product**

Total height (with lid closed) (mm) - 212, Total height (with lid open) (mm) - 615, Total height (mm) - 212, Total width (mm) - 1053, Total depth (mm) - 540