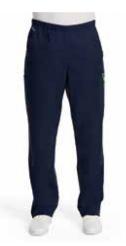

Available sizes: S-4XL Composition: 47% cotton 31% Tencel, 19% Polyester, 3% Elastane Navy Koller V-neck scrub top. CATJ2Q NAV Navy Röntgen elastic waist scrub pant. CATCGF NAV

Röntgen elastic waist scrub pant is

a simple yet practical pant, perfect for all body shapes and sizes.

Feel comfortable for the full working day or night with the Röntgen elastic waist scrub pant which offers superior comfort with a fully elasticated waist and draw string.

Blue Koller V-neck scrub top. CATJ2Q BLU Blue Röntgen elastic waist scrub pant. CATCGF BLU

**NAVY** Nightingale V-neck classic scrub top. CATU5B NAV SIZE XS-3XL

NAVY Koller V-neck scrub top. CATJ2Q NAV SIZE S-4XL

NAVY Röntgen elastic waist scrub pant. CATCGF NAV SIZE S-4XL

**BLUE** Nightingale V-neck classic scrub top. CATU5B BLU SIZE XS-3XL

BLUE Koller V-neck scrub top. CATJ2Q BLU SIZE S-4XL

BLUE Fleming round neck detail scrub top. CATU5A BLU SIZE XS-3XL

М

F

М

BLUE Curie rollup waist scrub pant. CAT3NR BLU SIZE XS-3XL

**BLUE** Röntgen elastic waist scrub pant. CATCGF BLU SIZE S-4XL