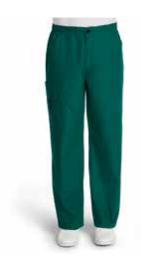

a simple yet practical pant, perfect for all body shapes and sizes.

Feel comfortable for the full working day or night with the Röntgen elastic waist scrub pant which offers superior comfort with a fully elasticated waist and draw string.

**NAVY** Nightingale V-neck classic scrub top. CATU5B NAV SIZE XS-3XL

NAVY Koller V-neck scrub top. CATJ2Q NAV SIZE S-4XL

NAVY Röntgen elastic waist scrub pant. CATCGF NAV SIZE S-4XL

**BLUE** Nightingale V-neck classic scrub top. CATU5B BLU SIZE XS-3XL