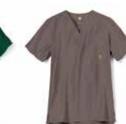

## MEN'S NNT ACTIVE SCRUBS

The Koller V-neck scrub top features modern styling combined with practical functionality.

Mint Koller V-neck scrub top. CATJ2Q MNN Mint Röntgen elastic waist scrub pant. CATCGF MNN

Available sizes: S-4XL Composition: 47% cotton 31% Tencel, 19% Polyester, 3% Elastane Navy Koller V-neck scrub top. CATJ2Q NAV Navy Röntgen elastic waist scrub pant. CATCGF NAV

Röntgen elastic waist scrub pant is