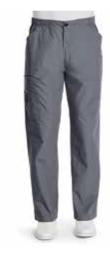

## MEN'S NNT ACTIVE SCRUBS

The Koller V-neck scrub top features modern styling combined with practical functionality.

Mint Koller V-neck scrub top. CATJ2Q MNN Mint Röntgen elastic waist scrub pant. CATCGF MNN

Available sizes: S-4XL Composition: 47% cotton 31% Tencel, 19% Polyester, 3% Elastane Navy Koller V-neck scrub top. CATJ2Q NAV Navy Röntgen elastic waist scrub pant. CATCGF NAV

Röntgen elastic waist scrub pant is

a simple yet practical pant, perfect for all body shapes and sizes.

Feel comfortable for the full working day or night with the Röntgen elastic waist scrub pant which offers superior comfort with a fully elasticated waist and draw string.

Blue Koller V-neck scrub top. CATJ2Q BLU Blue Röntgen elastic waist scrub pant. CATCGF BLU

BLUE Koller V-neck scrub top. CATJ2Q BLU SIZE S-4XL

BLUE Fleming round neck detail scrub top. CATU5A BLU SIZE XS-3XL

М

F

М

BLUE Curie rollup waist scrub pant. CAT3NR BLU SIZE XS-3XL

**BLUE** Röntgen elastic waist scrub pant. CATCGF BLU SIZE S-4XL