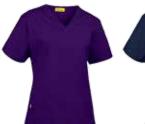

Purple Origins Bravo scrub top. CATU66 PUR

Navy Origins Bravo scrub top. CATU66 NAV

Green Origins Bravo scrub top. CATU66 GRN

Hot Pink Origins Bra scrub top. CATU66 HPK

The Charlie scrub top is a simple and clean design with a Y-neckline and mock wrap styling. With a functional pocket on the left hand side and a triple pocket.

PURPLE Wonderwink scrub top bravo. CATU66 PUR SIZE XS-3XL

BLACK NEW Wonderwink scrub pant romeo. CAT3NP BKP SIZE XS-3XL

F

F

F

HOT PINK Wonderwink scrub pant romeo. CAT3NP HPK SIZE XS-3XL

PURPLE Wonderwink scrub pant romeo. CAT3NP PUR SIZE XS-3XL F