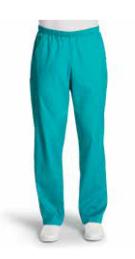

a simple yet practical pant, perfect for all body shapes and sizes.

Feel comfortable for the full working day or night with the Röntgen elastic waist scrub pant which offers superior comfort with a fully elasticated waist and draw string.