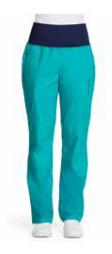

Designed to provide a tailored fit, whilst still being functional and practical.

Navy Nightingale V-neck classic scrub top. CATU5B NAV Navy Curie rollup waist scrub pant. CAT3NR NAV The Curie rollup waist scrub pants offers an optional rolling waist band. Roll up to provide more comfort and modesty or roll down for a more chic look.