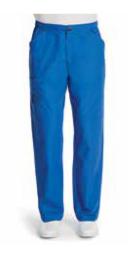

a simple yet practical pant, perfect for all body shapes and sizes.

Feel comfortable for the full working day or night with the Röntgen elastic waist scrub pant which offers superior comfort with a fully elasticated waist and draw string.

#### STRATEGIC STORAGE

1x cargo pocket with secure zip closure, 1x cargo pocket with hidden utility loops, 2x side pockets and 1x back pocket.