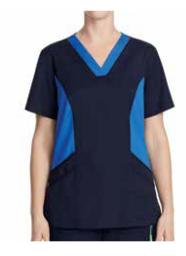

### women's nnt active scrubsQ

The Fleming round neck detail scrub top allows you to dress with ease. Designed to a looser cut, it's perfect for those wanting extra movement.

Blue Fleming round neck detail scrub top. CATU5A BLU Blue Curie rollup waist scrub pant. CAT3NR BLU

Available sizes: XS-3XL Composition: 47% cotton 31% Tencel, 19% Polyester, 3% Elastane The Nightingale V-neck classic scrub top focuses on comfort, matched with a high level of functionality and flexibility.

## ACTIVE SCRUBS.

Composition: 47% Cotton, 31% Tencel ®, 19% Polyester, 3% Elastane

F

F

NAVY Fleming round neck detail scrub top. CATU5A NAV SIZE XS-3XL

NAVY Curie rollup waist scrub pant. CAT3NR NAV SIZE XS-3XL

BLUE Koller V-neck scrub top. CATJ2Q BLU SIZE S-4XL

BLUE Fleming round neck detail scrub top. CATU5A BLU SIZE XS-3XL

М

F

М

BLUE Curie rollup waist scrub pant. CAT3NR BLU SIZE XS-3XL

**BLUE** Röntgen elastic waist scrub pant. CATCGF BLU SIZE S-4XL