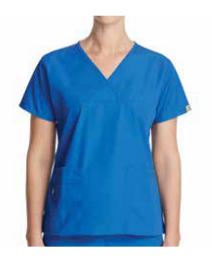

Available sizes: XS-3XL Composition: 47% cotton 31% Tencel, 19% Polyester, 3% Elastane The Nightingale V-neck classic scrub top focuses on comfort, matched with a high level of functionality and flexibility.

Designed to provide a tailored fit, whilst still being functional and practical.

Navy Nightingale V-neck classic scrub top. CATU5B NAV Navy Curie rollup waist scrub pant. CAT3NR NAV The Curie rollup waist scrub pants offers an optional rolling waist band. Roll up to provide more comfort and modesty or roll down for a more chic look.

Mint Nightingale V-neck classic scrub top. CATU5B MNN Mint Curie rollup waist scrub pant. CAT3NR MNN.