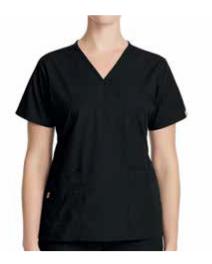

## WONDERWINK SCRUBS.

Composition: 65% Polyester, 35% Cotton

NAVY Wonderwink scrub top bravo. CATU66 NAV SIZE XS-3XL

NAVY Wonderwink scrub top. CATRBT NAV SIZE S-3XL

F

U

NAVY Wonderwink scrub top charlie. CATU57 NAV SIZE XS-3XL