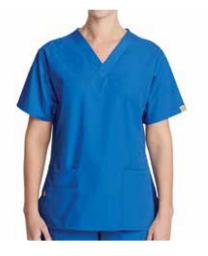

### women's nnt active scrubsQ

The Fleming round neck detail scrub top allows you to dress with ease. Designed to a looser cut, it's perfect for those wanting extra movement.

Blue Fleming round neck detail scrub top. CATU5A BLU Blue Curie rollup waist scrub pant. CAT3NR BLU

Available sizes: XS-3XL Composition: 47% cotton 31% Tencel, 19% Polyester, 3% Elastane The Nightingale V-neck classic scrub top focuses on comfort, matched with a high level of functionality and flexibility.