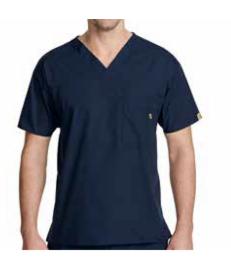

## MEN'S NNT ACTIVE SCRUBS

The Koller V-neck scrub top features modern styling combined with practical functionality.

Mint Koller V-neck scrub top. CATJ2Q MNN Mint Röntgen elastic waist scrub pant. CATCGF MNN

Available sizes: S-4XL Composition: 47% cotton 31% Tencel, 19% Polyester, 3% Elastane Navy Koller V-neck scrub top. CATJ2Q NAV Navy Röntgen elastic waist scrub pant. CATCGF NAV

Röntgen elastic waist scrub pant is

**NAVY** Nightingale V-neck classic scrub top. CATU5B NAV SIZE XS-3XL

NAVY Koller V-neck scrub top. CATJ2Q NAV SIZE S-4XL

NAVY Röntgen elastic waist scrub pant. CATCGF NAV SIZE S-4XL

**BLUE** Nightingale V-neck classic scrub top. CATU5B BLU SIZE XS-3XL