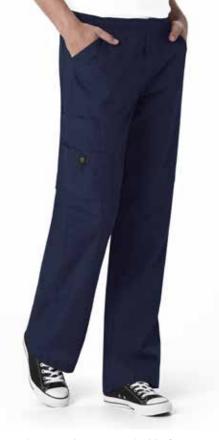

### unisex wonderwink scrubs $\varphi$

The unisex Origins scrub top is a V-neck style, featuring a triple chest pocket, an ID bungee loop and side splits.

The unisex scrub pant is suitable for any shape or size and features 3/4 elastic waist, an adjustable bungee cord waist, 2 front slash pockets and on the right leg it has a 2 pocket stack with a bungee ID loop.

Navy Origins unisex scrub top. CATRBT NAV

Green Origins unisex scrub top. CATRBT GRN

Blue Origins unisex scrub top. CATRBT BLU

Pewter Origins unisex scrub top. CATRBT PEW

Navy Origins unisex scrub pant. CATQR6 NAV