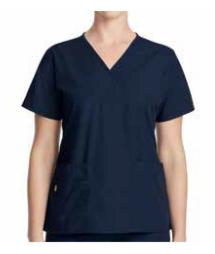

### women's nnt active scrubsQ

The Fleming round neck detail scrub top allows you to dress with ease. Designed to a looser cut, it's perfect for those wanting extra movement.

Blue Fleming round neck detail scrub top. CATU5A BLU Blue Curie rollup waist scrub pant. CAT3NR BLU

Available sizes: XS-3XL Composition: 47% cotton 31% Tencel, 19% Polyester, 3% Elastane The Nightingale V-neck classic scrub top focuses on comfort, matched with a high level of functionality and flexibility.

## ACTIVE SCRUBS.

Composition: 47% Cotton, 31% Tencel ®, 19% Polyester, 3% Elastane

F

F

NAVY Fleming round neck detail scrub top. CATU5A NAV SIZE XS-3XL

NAVY Curie rollup waist scrub pant. CAT3NR NAV SIZE XS-3XL