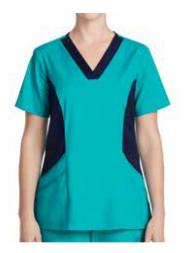

Available sizes: XS-3XL Composition: 47% cotton 31% Tencel, 19% Polyester, 3% Elastane The Nightingale V-neck classic scrub top focuses on comfort, matched with a high level of functionality and flexibility.