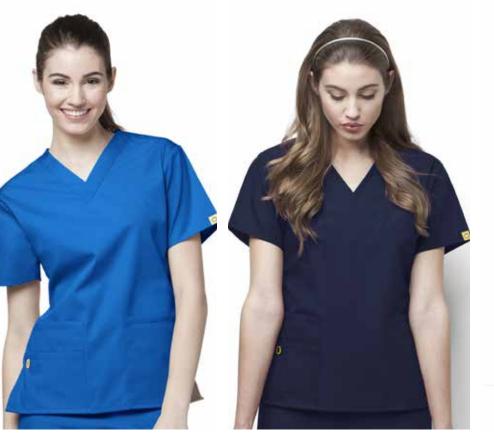

### women's nnt active scrubsQ

The Fleming round neck detail scrub top allows you to dress with ease. Designed to a looser cut, it's perfect for those wanting extra movement.

Blue Fleming round neck detail scrub top. CATU5A BLU Blue Curie rollup waist scrub pant. CAT3NR BLU

Available sizes: XS-3XL Composition: 47% cotton 31% Tencel, 19% Polyester, 3% Elastane The Nightingale V-neck classic scrub top focuses on comfort, matched with a high level of functionality and flexibility.

Designed to provide a tailored fit, whilst still being functional and practical.

Navy Nightingale V-neck classic scrub top. CATU5B NAV Navy Curie rollup waist scrub pant. CAT3NR NAV The Curie rollup waist scrub pants offers an optional rolling waist band. Roll up to provide more comfort and modesty or roll down for a more chic look.

Mint Nightingale V-neck classic scrub top. CATU5B MNN Mint Curie rollup waist scrub pant. CAT3NR MNN.