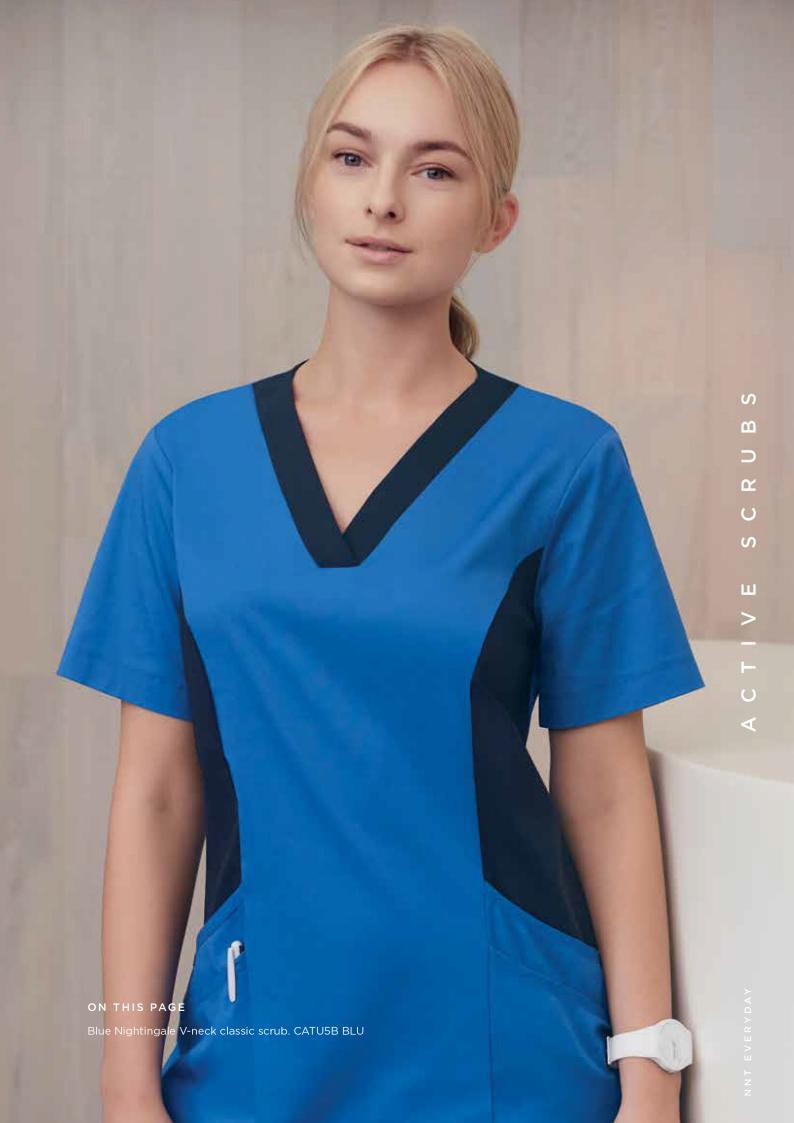

Available sizes: XS-3XL Composition: 47% cotton 31% Tencel, 19% Polyester, 3% Elastane The Nightingale V-neck classic scrub top focuses on comfort, matched with a high level of functionality and flexibility.

Designed to provide a tailored fit, whilst still being functional and practical.

Navy Nightingale V-neck classic scrub top. CATU5B NAV Navy Curie rollup waist scrub pant. CAT3NR NAV The Curie rollup waist scrub pants offers an optional rolling waist band. Roll up to provide more comfort and modesty or roll down for a more chic look.