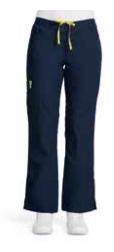

### women's nnt active scrubsQ

The Fleming round neck detail scrub top allows you to dress with ease. Designed to a looser cut, it's perfect for those wanting extra movement.

Blue Fleming round neck detail scrub top. CATU5A BLU Blue Curie rollup waist scrub pant. CAT3NR BLU

## ACTIVE SCRUBS.

Composition: 47% Cotton, 31% Tencel ®, 19% Polyester, 3% Elastane

F

F

NAVY Fleming round neck detail scrub top. CATU5A NAV SIZE XS-3XL

NAVY Curie rollup waist scrub pant. CAT3NR NAV SIZE XS-3XL