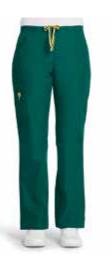

### women's nnt active scrubsQ

The Fleming round neck detail scrub top allows you to dress with ease. Designed to a looser cut, it's perfect for those wanting extra movement.

Blue Fleming round neck detail scrub top. CATU5A BLU Blue Curie rollup waist scrub pant. CAT3NR BLU

## ACTIVE SCRUBS.

Composition: 47% Cotton, 31% Tencel ®, 19% Polyester, 3% Elastane

F

F

NAVY Fleming round neck detail scrub top. CATU5A NAV SIZE XS-3XL

NAVY Curie rollup waist scrub pant. CAT3NR NAV SIZE XS-3XL