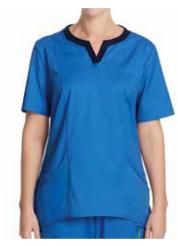

### women's nnt active scrubsQ

The Fleming round neck detail scrub top allows you to dress with ease. Designed to a looser cut, it's perfect for those wanting extra movement.

Blue Fleming round neck detail scrub top. CATU5A BLU Blue Curie rollup waist scrub pant. CAT3NR BLU

Available sizes: XS-3XL Composition: 47% cotton 31% Tencel, 19% Polyester, 3% Elastane The Nightingale V-neck classic scrub top focuses on comfort, matched with a high level of functionality and flexibility.