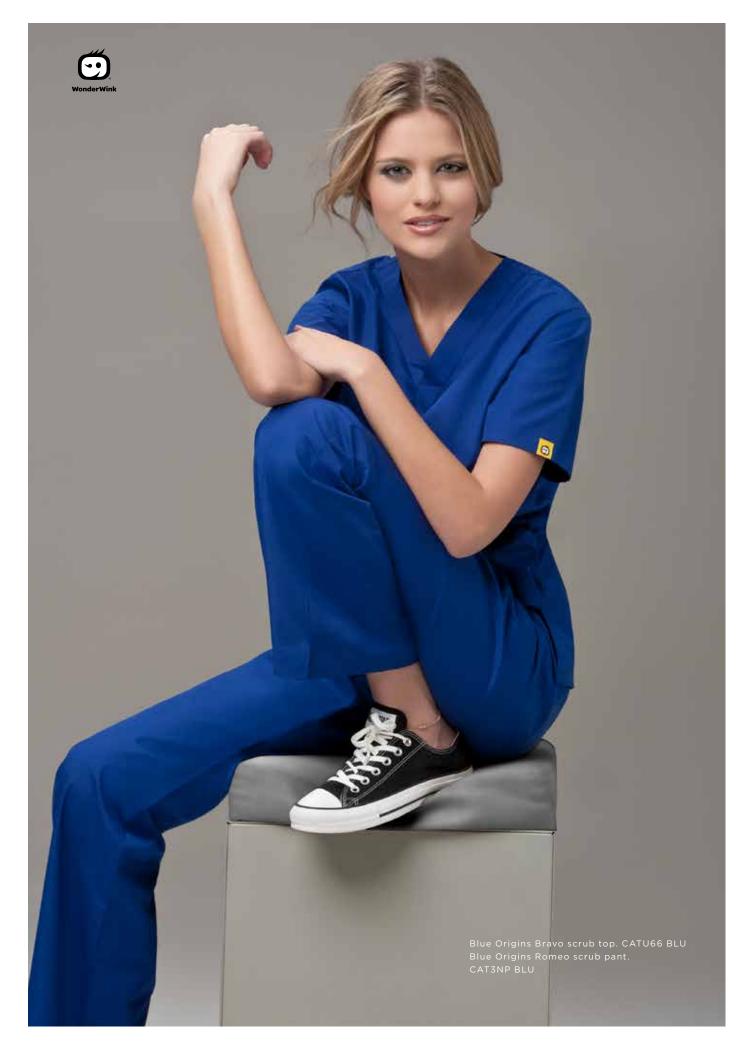

### women's wonderwink scrubsQ

The Bravo scrub top is a relaxed fit with a V-neckline, 2 lower pockets including 1 triple pocket with a hidden mesh pocket and a key loop on the right hand side.

Available sizes: XS-3XL Composition: 65% Polyester, 35% Cotton

Purple Origins Bravo scrub top. CATU66 PUR

Navy Origins Bravo scrub top. CATU66 NAV

Green Origins Bravo scrub top. CATU66 GRN

Hot Pink Origins Bra scrub top. CATU66 HPK

The Charlie scrub top is a simple and clean design with a Y-neckline and mock wrap styling. With a functional pocket on the left hand side and a triple pocket.