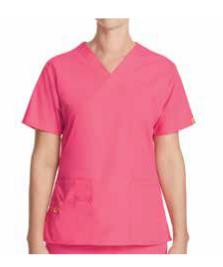

Purple Origins Bravo scrub top. CATU66 PUR

Navy Origins Bravo scrub top. CATU66 NAV

Green Origins Bravo scrub top. CATU66 GRN

Hot Pink Origins Bra scrub top. CATU66 HPK

The Charlie scrub top is a simple and clean design with a Y-neckline and mock wrap styling. With a functional pocket on the left hand side and a triple pocket.

F

F

U

**GREEN** Wonderwink scrub cargo pant. CATQR6 GRN SIZE S-3XL

**PEWTER** Wonderwink scrub cargo pant. CATQR6 PEW SIZE S-3XL U

Μ

BLACK NEW Wonderwink scrub top bravo. CATU66 BKP SIZE XS-3XL

HOT PINK Wonderwink scrub top bravo. CATU66 HPK SIZE XS-3XL