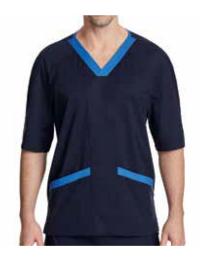

## MEN'S NNT ACTIVE SCRUBS

The Koller V-neck scrub top features modern styling combined with practical functionality.

Mint Koller V-neck scrub top. CATJ2Q MNN Mint Röntgen elastic waist scrub pant. CATCGF MNN

Available sizes: S-4XL Composition: 47% cotton 31% Tencel, 19% Polyester, 3% Elastane Navy Koller V-neck scrub top. CATJ2Q NAV Navy Röntgen elastic waist scrub pant. CATCGF NAV

Röntgen elastic waist scrub pant is

Blue Koller V-neck scrub top. CATJ2Q BLU Blue Röntgen elastic waist scrub pant. CATCGF BLU

BLUE Koller V-neck scrub top. CATJ2Q BLU SIZE S-4XL

BLUE Fleming round neck detail scrub top. CATU5A BLU SIZE XS-3XL

М

F

М

BLUE Curie rollup waist scrub pant. CAT3NR BLU SIZE XS-3XL

**BLUE** Röntgen elastic waist scrub pant. CATCGF BLU SIZE S-4XL