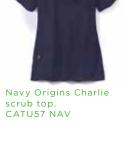

## WONDERWINK SCRUBS.

Composition: 65% Polyester, 35% Cotton

NAVY Wonderwink scrub top bravo. CATU66 NAV SIZE XS-3XL

NAVY Wonderwink scrub top. CATRBT NAV SIZE S-3XL

F

U

NAVY Wonderwink scrub top charlie. CATU57 NAV SIZE XS-3XL