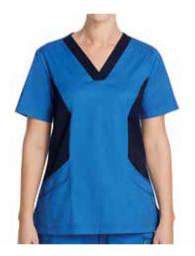

### women's nnt active scrubsQ

The Fleming round neck detail scrub top allows you to dress with ease. Designed to a looser cut, it's perfect for those wanting extra movement.

Blue Fleming round neck detail scrub top. CATU5A BLU Blue Curie rollup waist scrub pant. CAT3NR BLU

## ACTIVE SCRUBS.

Composition: 47% Cotton, 31% Tencel ®, 19% Polyester, 3% Elastane

F

F

NAVY Fleming round neck detail scrub top. CATU5A NAV SIZE XS-3XL

NAVY Curie rollup waist scrub pant. CAT3NR NAV SIZE XS-3XL

BLUE Koller V-neck scrub top. CATJ2Q BLU SIZE S-4XL

BLUE Fleming round neck detail scrub top. CATU5A BLU SIZE XS-3XL

М

F

М

BLUE Curie rollup waist scrub pant. CAT3NR BLU SIZE XS-3XL

**BLUE** Röntgen elastic waist scrub pant. CATCGF BLU SIZE S-4XL