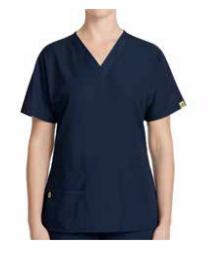

### women's nnt active scrubsQ

The Fleming round neck detail scrub top allows you to dress with ease. Designed to a looser cut, it's perfect for those wanting extra movement.

Blue Fleming round neck detail scrub top. CATU5A BLU Blue Curie rollup waist scrub pant. CAT3NR BLU

Available sizes: XS-3XL Composition: 47% cotton 31% Tencel, 19% Polyester, 3% Elastane The Nightingale V-neck classic scrub top focuses on comfort, matched with a high level of functionality and flexibility.

**NAVY** Nightingale V-neck classic scrub top. CATU5B NAV SIZE XS-3XL

NAVY Koller V-neck scrub top. CATJ2Q NAV SIZE S-4XL

NAVY Röntgen elastic waist scrub pant. CATCGF NAV SIZE S-4XL

**BLUE** Nightingale V-neck classic scrub top. CATU5B BLU SIZE XS-3XL