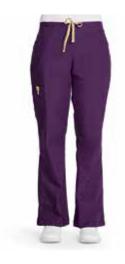

Purple Origins Bravo scrub top. CATU66 PUR

Navy Origins Bravo scrub top. CATU66 NAV

Green Origins Bravo scrub top. CATU66 GRN

Hot Pink Origins Bra scrub top. CATU66 HPK

The Charlie scrub top is a simple and clean design with a Y-neckline and mock wrap styling. With a functional pocket on the left hand side and a triple pocket.

Blue Origins Romeo scrub pant. CAT3NP BLU

Purple Origins Romeo

scrub pant.

CAT3NP PUR

Hot Pink Origins Romeo scrub pant. CAT3NP HPK

Green Origins Romeo scrub pant. CAT3NP GRN

PURPLE Wonderwink scrub top bravo. CATU66 PUR SIZE XS-3XL

BLACK NEW Wonderwink scrub pant romeo. CAT3NP BKP SIZE XS-3XL

F

F

F

HOT PINK Wonderwink scrub pant romeo. CAT3NP HPK SIZE XS-3XL

PURPLE Wonderwink scrub pant romeo. CAT3NP PUR SIZE XS-3XL F