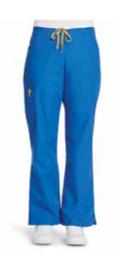

Designed to provide a tailored fit, whilst still being functional and practical.

Navy Nightingale V-neck classic scrub top. CATU5B NAV Navy Curie rollup waist scrub pant. CAT3NR NAV The Curie rollup waist scrub pants offers an optional rolling waist band. Roll up to provide more comfort and modesty or roll down for a more chic look.

BLUE Koller V-neck scrub top. CATJ2Q BLU SIZE S-4XL

BLUE Fleming round neck detail scrub top. CATU5A BLU SIZE XS-3XL

М

F

М

BLUE Curie rollup waist scrub pant. CAT3NR BLU SIZE XS-3XL

**BLUE** Röntgen elastic waist scrub pant. CATCGF BLU SIZE S-4XL