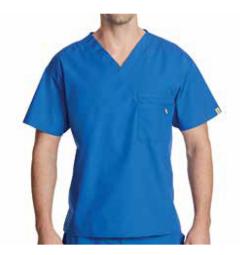

## MEN'S NNT ACTIVE SCRUBS

The Koller V-neck scrub top features modern styling combined with practical functionality.

Mint Koller V-neck scrub top. CATJ2Q MNN Mint Röntgen elastic waist scrub pant. CATCGF MNN

Available sizes: S-4XL Composition: 47% cotton 31% Tencel, 19% Polyester, 3% Elastane Navy Koller V-neck scrub top. CATJ2Q NAV Navy Röntgen elastic waist scrub pant. CATCGF NAV

Röntgen elastic waist scrub pant is