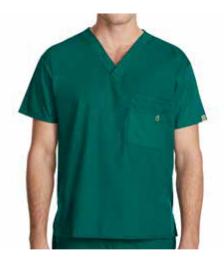

## MEN'S NNT ACTIVE SCRUBS

The Koller V-neck scrub top features modern styling combined with practical functionality.

Mint Koller V-neck scrub top. CATJ2Q MNN Mint Röntgen elastic waist scrub pant. CATCGF MNN

Available sizes: S-4XL Composition: 47% cotton 31% Tencel, 19% Polyester, 3% Elastane Navy Koller V-neck scrub top. CATJ2Q NAV Navy Röntgen elastic waist scrub pant. CATCGF NAV

Röntgen elastic waist scrub pant is

**NAVY** Nightingale V-neck classic scrub top. CATU5B NAV SIZE XS-3XL

NAVY Koller V-neck scrub top. CATJ2Q NAV SIZE S-4XL

NAVY Röntgen elastic waist scrub pant. CATCGF NAV SIZE S-4XL

**BLUE** Nightingale V-neck classic scrub top. CATU5B BLU SIZE XS-3XL