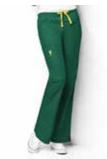

### women's nnt active scrubsQ

The Fleming round neck detail scrub top allows you to dress with ease. Designed to a looser cut, it's perfect for those wanting extra movement.

Blue Fleming round neck detail scrub top. CATU5A BLU Blue Curie rollup waist scrub pant. CAT3NR BLU

Available sizes: XS-3XL Composition: 47% cotton 31% Tencel, 19% Polyester, 3% Elastane The Nightingale V-neck classic scrub top focuses on comfort, matched with a high level of functionality and flexibility.