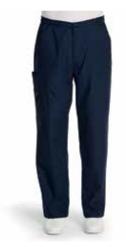

Available sizes: S-4XL Composition: 47% cotton 31% Tencel, 19% Polyester, 3% Elastane Navy Koller V-neck scrub top. CATJ2Q NAV Navy Röntgen elastic waist scrub pant. CATCGF NAV

Röntgen elastic waist scrub pant is

a simple yet practical pant, perfect for all body shapes and sizes.

Feel comfortable for the full working day or night with the Röntgen elastic waist scrub pant which offers superior comfort with a fully elasticated waist and draw string.

**NAVY** Nightingale V-neck classic scrub top. CATU5B NAV SIZE XS-3XL

NAVY Koller V-neck scrub top. CATJ2Q NAV SIZE S-4XL

NAVY Röntgen elastic waist scrub pant. CATCGF NAV SIZE S-4XL

**BLUE** Nightingale V-neck classic scrub top. CATU5B BLU SIZE XS-3XL