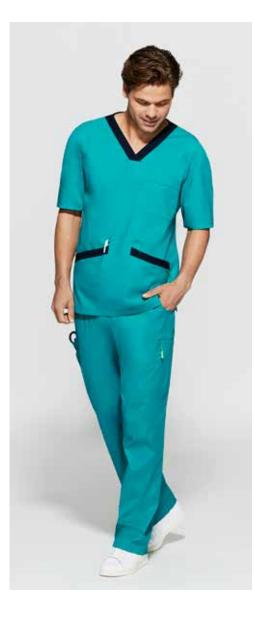

## MEN'S NNT ACTIVE SCRUBS

The Koller V-neck scrub top features modern styling combined with practical functionality.

Mint Koller V-neck scrub top. CATJ2Q MNN Mint Röntgen elastic waist scrub pant. CATCGF MNN

Available sizes: S-4XL Composition: 47% cotton 31% Tencel, 19% Polyester, 3% Elastane Navy Koller V-neck scrub top. CATJ2Q NAV Navy Röntgen elastic waist scrub pant. CATCGF NAV

Röntgen elastic waist scrub pant is

a simple yet practical pant, perfect for all body shapes and sizes.

Feel comfortable for the full working day or night with the Röntgen elastic waist scrub pant which offers superior comfort with a fully elasticated waist and draw string.

Blue Koller V-neck scrub top. CATJ2Q BLU Blue Röntgen elastic waist scrub pant. CATCGF BLU