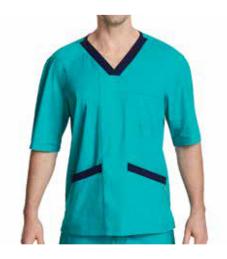

## MEN'S NNT ACTIVE SCRUBS

The Koller V-neck scrub top features modern styling combined with practical functionality.

Mint Koller V-neck scrub top. CATJ2Q MNN Mint Röntgen elastic waist scrub pant. CATCGF MNN

Available sizes: S-4XL Composition: 47% cotton 31% Tencel, 19% Polyester, 3% Elastane Navy Koller V-neck scrub top. CATJ2Q NAV Navy Röntgen elastic waist scrub pant. CATCGF NAV

Röntgen elastic waist scrub pant is

#### UTILITY LOOPS Front pocket comes with hidden utility loops, a key/tag loop and contrast navy trims.

#### STRATEGIC STORAGE

1x cargo pocket with secure zip closure, 1x cargo pocket with hidden utility loops, 2x side pockets and 1x back pocket.