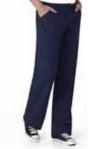

## ACTIVE SCRUBS.

Composition: 47% Cotton, 31% Tencel ®, 19% Polyester, 3% Elastane

F

F

NAVY Fleming round neck detail scrub top. CATU5A NAV SIZE XS-3XL

NAVY Curie rollup waist scrub pant. CAT3NR NAV SIZE XS-3XL

**NAVY** Nightingale V-neck classic scrub top. CATU5B NAV SIZE XS-3XL

NAVY Koller V-neck scrub top. CATJ2Q NAV SIZE S-4XL

NAVY Röntgen elastic waist scrub pant. CATCGF NAV SIZE S-4XL

**BLUE** Nightingale V-neck classic scrub top. CATU5B BLU SIZE XS-3XL