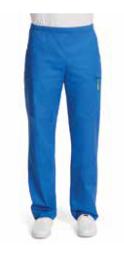

Available sizes: S-4XL Composition: 47% cotton 31% Tencel, 19% Polyester, 3% Elastane Navy Koller V-neck scrub top. CATJ2Q NAV Navy Röntgen elastic waist scrub pant. CATCGF NAV

Röntgen elastic waist scrub pant is

a simple yet practical pant, perfect for all body shapes and sizes.

Feel comfortable for the full working day or night with the Röntgen elastic waist scrub pant which offers superior comfort with a fully elasticated waist and draw string.