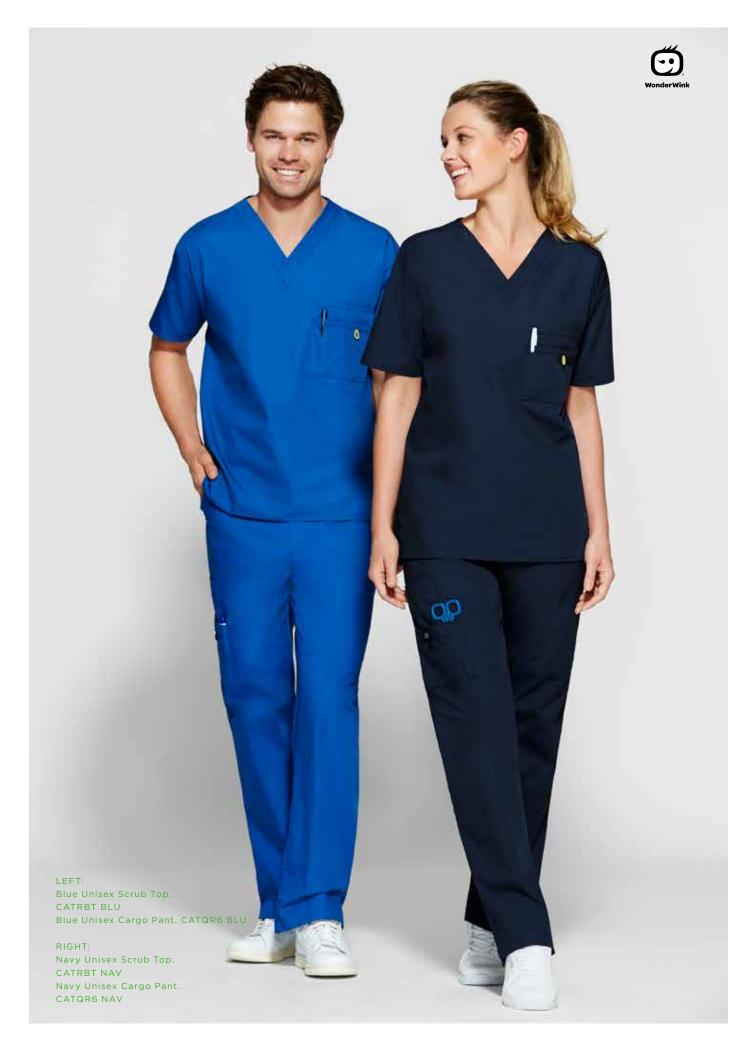

### unisex wonderwink scrubs $\varphi$

The unisex Origins scrub top is a V-neck style, featuring a triple chest pocket, an ID bungee loop and side splits.

The unisex scrub pant is suitable for any shape or size and features 3/4 elastic waist, an adjustable bungee cord waist, 2 front slash pockets and on the right leg it has a 2 pocket stack with a bungee ID loop.

Navy Origins unisex scrub top. CATRBT NAV

Green Origins unisex scrub top. CATRBT GRN

Blue Origins unisex scrub top. CATRBT BLU

Pewter Origins unisex scrub top. CATRBT PEW

Navy Origins unisex scrub pant. CATQR6 NAV

Green Origins unisex scrub pant. CATOR6 GRN

Blue Origins unisex scrub pant. CATQR6 BLU

Pewter Origins unisex scrub pant. CATOR6 PEW