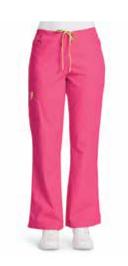

Purple Origins Bravo scrub top. CATU66 PUR

Navy Origins Bravo scrub top. CATU66 NAV

Green Origins Bravo scrub top. CATU66 GRN

Hot Pink Origins Bra scrub top. CATU66 HPK

The Charlie scrub top is a simple and clean design with a Y-neckline and mock wrap styling. With a functional pocket on the left hand side and a triple pocket.

Blue Origins Romeo scrub pant. CAT3NP BLU

Purple Origins Romeo

scrub pant.

CAT3NP PUR

Hot Pink Origins Romeo scrub pant. CAT3NP HPK

Green Origins Romeo scrub pant. CAT3NP GRN

F

F

U

**GREEN** Wonderwink scrub cargo pant. CATQR6 GRN SIZE S-3XL

**PEWTER** Wonderwink scrub cargo pant. CATQR6 PEW SIZE S-3XL U

Μ

BLACK NEW Wonderwink scrub top bravo. CATU66 BKP SIZE XS-3XL

HOT PINK Wonderwink scrub top bravo. CATU66 HPK SIZE XS-3XL

PURPLE Wonderwink scrub top bravo. CATU66 PUR SIZE XS-3XL

BLACK NEW Wonderwink scrub pant romeo. CAT3NP BKP SIZE XS-3XL

F

F

F

HOT PINK Wonderwink scrub pant romeo. CAT3NP HPK SIZE XS-3XL

PURPLE Wonderwink scrub pant romeo. CAT3NP PUR SIZE XS-3XL F