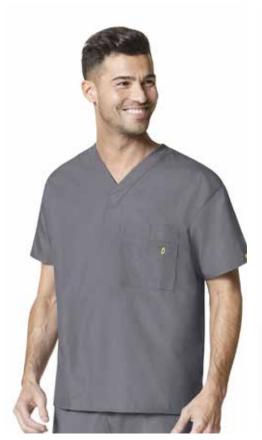

## MEN'S NNT ACTIVE SCRUBS

The Koller V-neck scrub top features modern styling combined with practical functionality.

Mint Koller V-neck scrub top. CATJ2Q MNN Mint Röntgen elastic waist scrub pant. CATCGF MNN

Available sizes: S-4XL Composition: 47% cotton 31% Tencel, 19% Polyester, 3% Elastane Navy Koller V-neck scrub top. CATJ2Q NAV Navy Röntgen elastic waist scrub pant. CATCGF NAV

Röntgen elastic waist scrub pant is