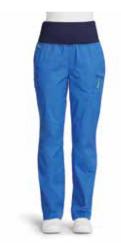

### women's nnt active scrubsQ

The Fleming round neck detail scrub top allows you to dress with ease. Designed to a looser cut, it's perfect for those wanting extra movement.

Blue Fleming round neck detail scrub top. CATU5A BLU Blue Curie rollup waist scrub pant. CAT3NR BLU

Designed to provide a tailored fit, whilst still being functional and practical.

Navy Nightingale V-neck classic scrub top. CATU5B NAV Navy Curie rollup waist scrub pant. CAT3NR NAV The Curie rollup waist scrub pants offers an optional rolling waist band. Roll up to provide more comfort and modesty or roll down for a more chic look.