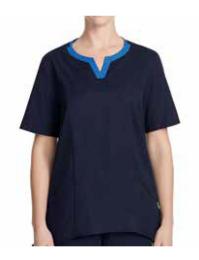

Designed to provide a tailored fit, whilst still being functional and practical.

Navy Nightingale V-neck classic scrub top. CATU5B NAV Navy Curie rollup waist scrub pant. CAT3NR NAV The Curie rollup waist scrub pants offers an optional rolling waist band. Roll up to provide more comfort and modesty or roll down for a more chic look.