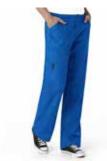

Blue Origins Charlie

scrub top.

CATU57 BLU

The Romeo scrub pant is a feminine style with a slight flare, side splits 6 pockets and a half elasticated waistband. This allows the wearer to feel confident and prepared for the working day or night.

Blue Origins Romeo scrub pant. CAT3NP BLU

Purple Origins Romeo

scrub pant.

CAT3NP PUR

Hot Pink Origins Romeo scrub pant. CAT3NP HPK

Green Origins Romeo scrub pant. CAT3NP GRN