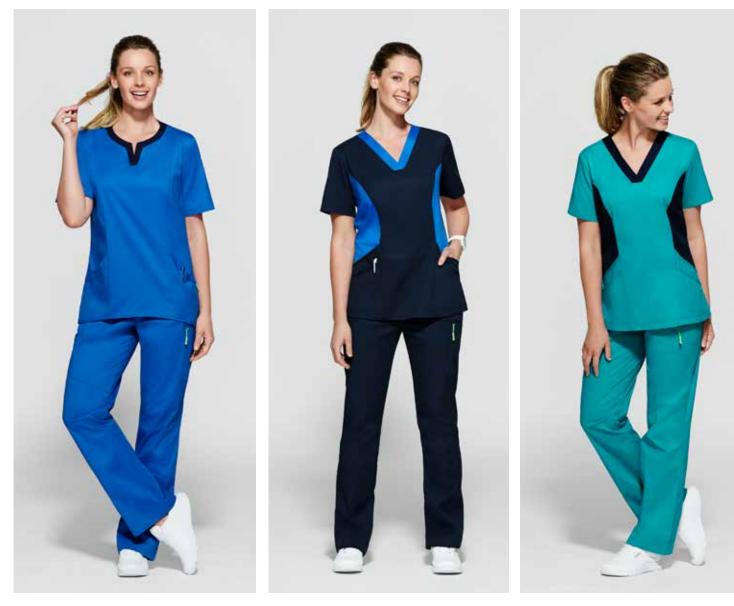

### women's nnt active scrubsQ

The Fleming round neck detail scrub top allows you to dress with ease. Designed to a looser cut, it's perfect for those wanting extra movement.

Blue Fleming round neck detail scrub top. CATU5A BLU Blue Curie rollup waist scrub pant. CAT3NR BLU

Available sizes: XS-3XL Composition: 47% cotton 31% Tencel, 19% Polyester, 3% Elastane The Nightingale V-neck classic scrub top focuses on comfort, matched with a high level of functionality and flexibility.

Designed to provide a tailored fit, whilst still being functional and practical.

Navy Nightingale V-neck classic scrub top. CATU5B NAV Navy Curie rollup waist scrub pant. CAT3NR NAV The Curie rollup waist scrub pants offers an optional rolling waist band. Roll up to provide more comfort and modesty or roll down for a more chic look.

Mint Nightingale V-neck classic scrub top. CATU5B MNN Mint Curie rollup waist scrub pant. CAT3NR MNN.