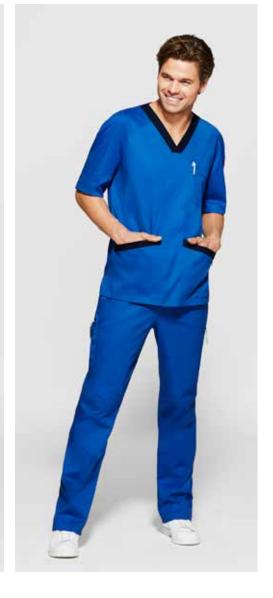

## MEN'S NNT ACTIVE SCRUBS

The Koller V-neck scrub top features modern styling combined with practical functionality.

Mint Koller V-neck scrub top. CATJ2Q MNN Mint Röntgen elastic waist scrub pant. CATCGF MNN

Available sizes: S-4XL Composition: 47% cotton 31% Tencel, 19% Polyester, 3% Elastane Navy Koller V-neck scrub top. CATJ2Q NAV Navy Röntgen elastic waist scrub pant. CATCGF NAV

Röntgen elastic waist scrub pant is

a simple yet practical pant, perfect for all body shapes and sizes.

Feel comfortable for the full working day or night with the Röntgen elastic waist scrub pant which offers superior comfort with a fully elasticated waist and draw string.

Blue Koller V-neck scrub top. CATJ2Q BLU Blue Röntgen elastic waist scrub pant. CATCGF BLU