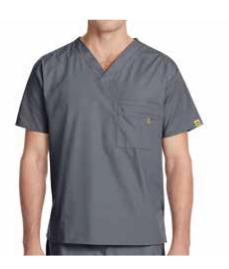

## MEN'S NNT ACTIVE SCRUBS

The Koller V-neck scrub top features modern styling combined with practical functionality.

Mint Koller V-neck scrub top. CATJ2Q MNN Mint Röntgen elastic waist scrub pant. CATCGF MNN

Available sizes: S-4XL Composition: 47% cotton 31% Tencel, 19% Polyester, 3% Elastane Navy Koller V-neck scrub top. CATJ2Q NAV Navy Röntgen elastic waist scrub pant. CATCGF NAV

Röntgen elastic waist scrub pant is

BLUE Koller V-neck scrub top. CATJ2Q BLU SIZE S-4XL

BLUE Fleming round neck detail scrub top. CATU5A BLU SIZE XS-3XL

М

F

М

BLUE Curie rollup waist scrub pant. CAT3NR BLU SIZE XS-3XL

**BLUE** Röntgen elastic waist scrub pant. CATCGF BLU SIZE S-4XL