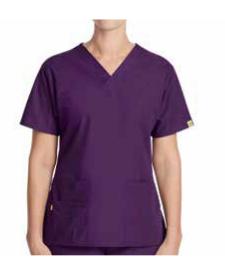

Purple Origins Bravo scrub top. CATU66 PUR

Navy Origins Bravo scrub top. CATU66 NAV

Green Origins Bravo scrub top. CATU66 GRN

Hot Pink Origins Bra scrub top. CATU66 HPK

The Charlie scrub top is a simple and clean design with a Y-neckline and mock wrap styling. With a functional pocket on the left hand side and a triple pocket.

PURPLE Wonderwink scrub top bravo. CATU66 PUR SIZE XS-3XL

BLACK NEW Wonderwink scrub pant romeo. CAT3NP BKP SIZE XS-3XL

F

F

F

HOT PINK Wonderwink scrub pant romeo. CAT3NP HPK SIZE XS-3XL

PURPLE Wonderwink scrub pant romeo. CAT3NP PUR SIZE XS-3XL F