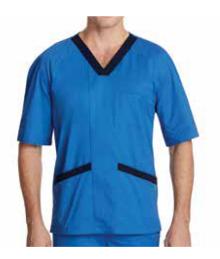

## MEN'S NNT ACTIVE SCRUBS

The Koller V-neck scrub top features modern styling combined with practical functionality.

Mint Koller V-neck scrub top. CATJ2Q MNN Mint Röntgen elastic waist scrub pant. CATCGF MNN

Available sizes: S-4XL Composition: 47% cotton 31% Tencel, 19% Polyester, 3% Elastane Navy Koller V-neck scrub top. CATJ2Q NAV Navy Röntgen elastic waist scrub pant. CATCGF NAV

Röntgen elastic waist scrub pant is

Blue Koller V-neck scrub top. CATJ2Q BLU Blue Röntgen elastic waist scrub pant. CATCGF BLU

#### UTILITY LOOPS Front pocket comes with hidden utility loops, a key/tag loop and contrast navy trims.

#### LAYERED POCKETS

Designed for active roles, each scrub piece has pockets in all the right spots for storage and easy access of all your tools.

#### STRATEGIC STORAGE

1x cargo pocket with secure zip closure, 1x cargo pocket with hidden utility loops, 2x side pockets and 1x back pocket.