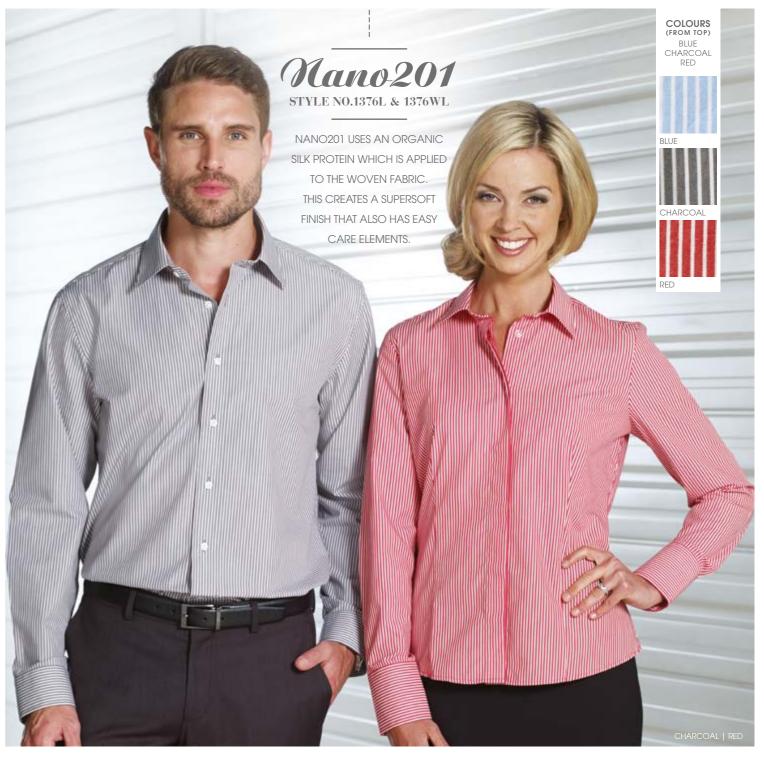

0

.

6

STYLE NO.5670WL SEE PAGE 39

| Style No.1376L | Men's Long Sleeve                                                          |
|----------------|----------------------------------------------------------------------------|
| Features       | Urban Fit<br>Back Darts<br>Reduced Spread Collar<br>Adjustable Mitred Cuff |
| Composition    | 65% Polyester<br>35% Cotton<br>Nano201 Silk Protein Finish                 |
| Sizes          | SM M L XL 2XL 3XL 4XL                                                      |
|                | 37/38 39/40 41/42 43/44 45/46 47/48 49/50                                  |
| Colours        | Blue, Charcoal, Red                                                        |

| Style No.1376WL | Women's Long Sleeve                                                                |
|-----------------|------------------------------------------------------------------------------------|
| Features        | Nano Fit<br>Regular Collar<br>Double Button Square Cuff<br>Concealed front placket |
| Composition     | 65% Polyester<br>35% Cotton<br>Nano201 Silk Protein Finish                         |
| Sizes           | 6 – 22                                                                             |
| Colours         | Blue, Charcoal, Red                                                                |
|                 |                                                                                    |