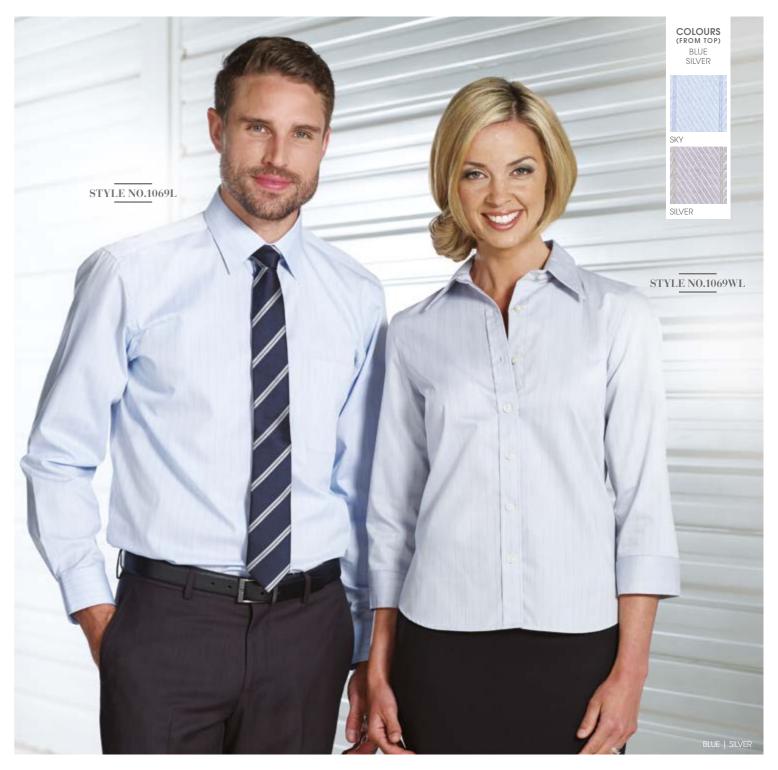

# MEN'S

| Style No.1069L | Men's Long Sleeve                                           |
|----------------|-------------------------------------------------------------|
| Features       | Contemporary Fit<br>Regular Collar<br>Adjustable Round Cuff |
| Composition    | 55% Cotton<br>45% Polyester<br>Wrinkle Free Finish          |
| Sizes          | 37 – 50                                                     |
| Colours        | Sky, Silver                                                 |

| Style No.1069WL | Women's ¾ Sleeve                                   |
|-----------------|----------------------------------------------------|
| Features        | Regular Fit<br>Regular Collar<br>¾ Sleeve          |
| Composition     | 55% Cotton<br>45% Polyester<br>Wrinkle Free Finish |
| Sizes           | 8 – 22                                             |
| Colours         | Sky, Silver                                        |
|                 |                                                    |