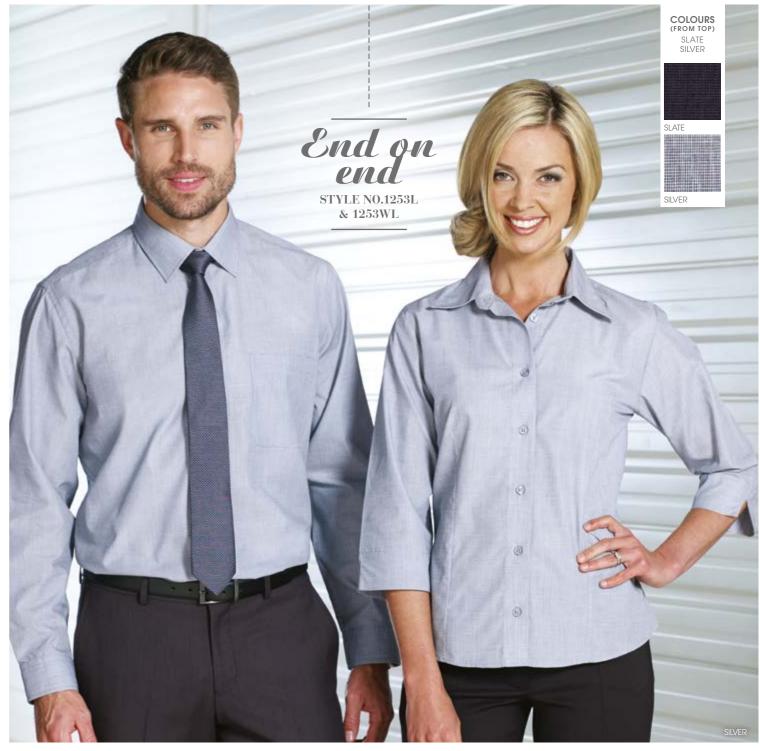

# MEN'S

| Style No.1253L | Men's Long Sleeve                                           |
|----------------|-------------------------------------------------------------|
| Features       | Contemporary Fit<br>Regular Collar<br>Adjustable Round Cuff |
| Composition    | 65% Polyester<br>35% Cotton                                 |
| Sizes          | 37 – 50                                                     |
| Colours        | Slate, Silver                                               |
|                |                                                             |

| Style No.1253WL | Women's ¾ Sleeve                          |
|-----------------|-------------------------------------------|
| Features        | Regular Fit<br>Regular Collar<br>¾ Sleeve |
| Composition     | 65% Polyester<br>35% Cotton               |
| Sizes           | 8 – 22                                    |
| Colours         | Slate, Silver                             |
|                 |                                           |