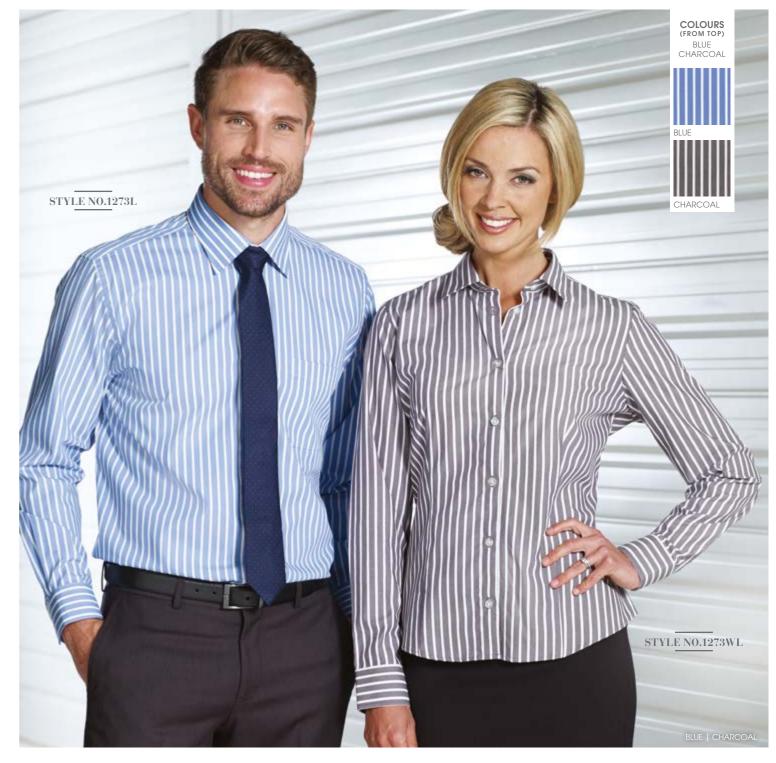

# MEN'S

| Style No.1273L | Men's Long Sleeve                                           |
|----------------|-------------------------------------------------------------|
| Features       | Contemporary Fit<br>Regular Collar<br>Adjustable Round Cuff |
| Composition    | 65% Polyester<br>35% Cotton<br>Nano201 Silk Protein Finish  |
| Sizes          | 37 – 50                                                     |
| Colours        | Charcoal, Blue                                              |

| Style No.1273WL | Women's Long Sleeve                                        |
|-----------------|------------------------------------------------------------|
| Features        | Nano Fit<br>Regular Collar<br>Double Button Mitred Cuff    |
| Composition     | 65% Polyester<br>35% Cotton<br>Nano201 Silk Protein Finish |
| Sizes           | 6 – 26                                                     |
| Colours         | Charcoal, Blue                                             |
|                 |                                                            |