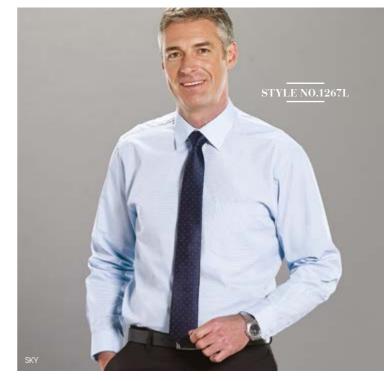

#### MEN'S

| Style No.1267L | Men's Long Sleeve                                            |
|----------------|--------------------------------------------------------------|
| Style No.1267S | Men's Short Sleeve                                           |
| Features       | Contemporary Fit<br>Regular Collar<br>Adjustable Mitred Cuff |
| Composition    | 65% Polyester<br>35% Cotton<br>Easy Care Finish              |
| Sizes          | 37 – 50                                                      |
| Colours        | Taupe, Sky, Blue, Black                                      |
|                |                                                              |