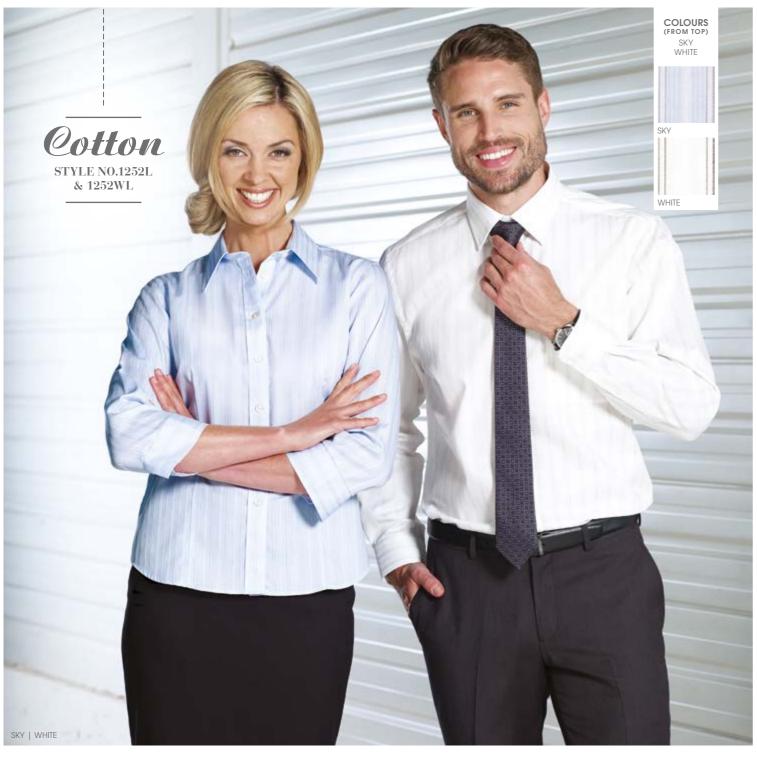

| MEN'S          |                                                                    |
|----------------|--------------------------------------------------------------------|
| Style No.1252L | Men's Long Sleeve                                                  |
| Features       | Contemporary Fit<br>Reduced Spread Collar<br>Adjustable Round Cuff |
| Composition    | 100% Cotton                                                        |
| Sizes          | 37 – 50                                                            |
| Colours        | Sky, White                                                         |
|                |                                                                    |

| Style No.1252WL | Women's ¾ Sleeve                          |
|-----------------|-------------------------------------------|
| Features        | Regular Fit<br>Regular Collar<br>¾ Sleeve |
| Composition     | 100% Cotton                               |
| Sizes           | 6 – 22                                    |
| Colours         | Sky, White                                |
|                 |                                           |