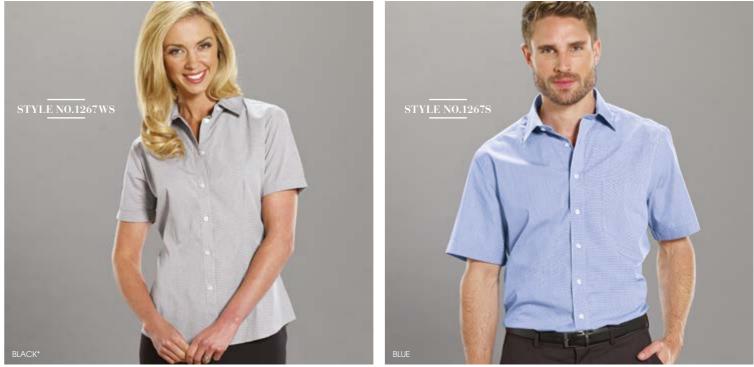

#### MEN'S

| Style No.1267L | Men's Long Sleeve                                            |
|----------------|--------------------------------------------------------------|
| Style No.1267S | Men's Short Sleeve                                           |
| Features       | Contemporary Fit<br>Regular Collar<br>Adjustable Mitred Cuff |
| Composition    | 65% Polyester<br>35% Cotton<br>Easy Care Finish              |
| Sizes          | 37 – 50                                                      |
| Colours        | Taupe, Sky, Blue, Black                                      |
|                |                                                              |

| Style No.1267WL | Women's Long Sleeve                                  |
|-----------------|------------------------------------------------------|
| Style No.1267WS | Women's Short Sleeve                                 |
| Features        | Nano Fit<br>Regular Collar<br>Two Button Mitred Cuff |
| Composition     | 65% Polyester<br>35% Cotton<br>Easy Care Finish      |
| Sizes           | 8 – 22                                               |
| Colours         | *Women's - Available Black only                      |
|                 |                                                      |