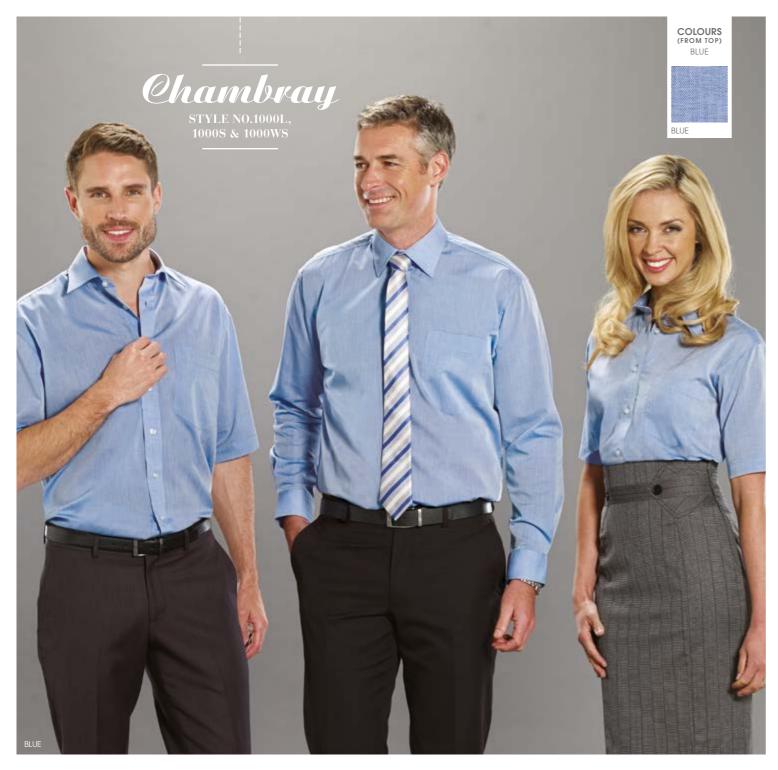

| Style No.1000L | Men's Long Sleeve                                      |
|----------------|--------------------------------------------------------|
| Style No.1000S | Men's Short Sleeve                                     |
| Features       | Regular Fit<br>Regular Collar<br>Adjustable Round Cuff |
| Composition    | 65% Polyester<br>35% Cotton                            |
| Sizes          | 37 – 50                                                |
| Colours        | Blue                                                   |
|                |                                                        |

#### WOMEN'S

| Style No.1000WS | Women's Short Sleeve        |
|-----------------|-----------------------------|
| Features        | Loose Fit<br>Regular Collar |
| Composition     | 65% Polyester<br>35% Cotton |
| Sizes           | 8 - 22                      |
| Colours         | Blue                        |
|                 |                             |