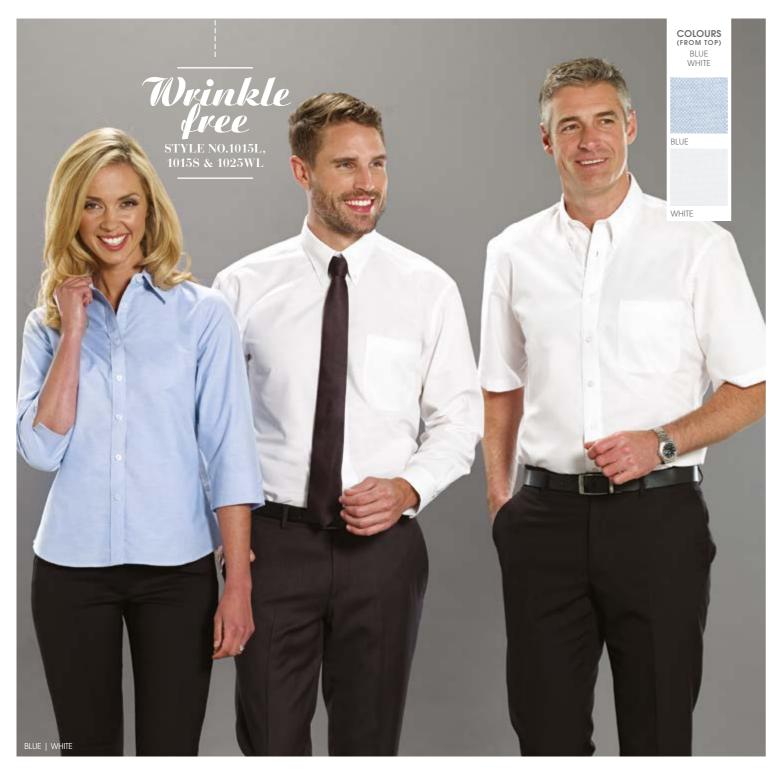

| Style No.1015L | Men's Long Sleeve                                                  |
|----------------|--------------------------------------------------------------------|
| Style No.1015S | Men's Short Sleeve                                                 |
| Features       | Regular Fit<br>Button-Down Collar<br>Adjustable Round Cuff         |
| Composition    | 70% Cotton<br>30% Polyester<br>Oxford Weave<br>Wrinkle Free Finish |
| Sizes          | 37 – 50                                                            |
| Colours        | Blue, White                                                        |
|                |                                                                    |

#### WOMEN'S

| Style No.1025WL | Women's ¾ Sleeve                                                   |
|-----------------|--------------------------------------------------------------------|
| Features        | Regular Fit<br>Regular Collar<br>¾ Sleeve                          |
| Composition     | 70% Cotton<br>30% Polyester<br>Oxford Weave<br>Wrinkle Free Finish |
| Sizes           | 8 – 22                                                             |
| Colours         | Blue, White                                                        |
|                 |                                                                    |