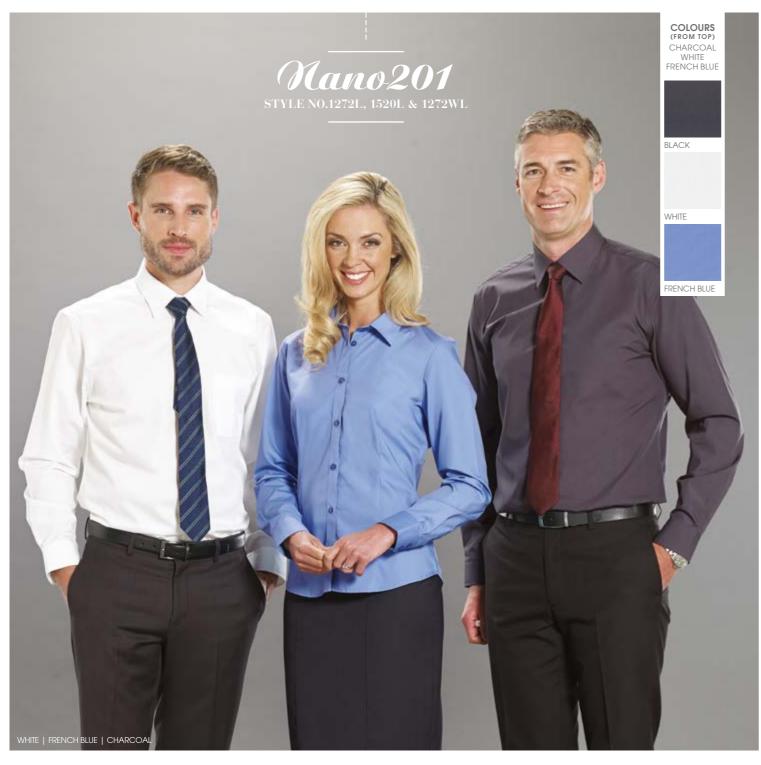

| MEN'S |  |
|-------|--|
|       |  |

| Style No.1272L | Men's Long Sleeve<br>Contemporary Fit                      |
|----------------|------------------------------------------------------------|
| Style No.1520L | Men's Long Sleeve<br>Slim Fit                              |
| Features       | Regular Collar<br>Adjustable Round Cuff                    |
| Composition    | 65% Polyester<br>35% Cotton<br>Nano201 Silk Protein Finish |
| Sizes          | 37 – 50                                                    |
| Colours        | Charcoal, White, French Blue                               |

| Style No.1272WL | Women's Long Sleeve                                        |
|-----------------|------------------------------------------------------------|
| Features        | Nano Fit<br>Regular Collar<br>Double Button Mitred Cuff    |
| Composition     | 65% Polyester<br>35% Cotton<br>Nano201 Silk Protein Finish |
| Sizes           | 6 – 26                                                     |
| Colours         | Charcoal, White, French Blue                               |
|                 |                                                            |