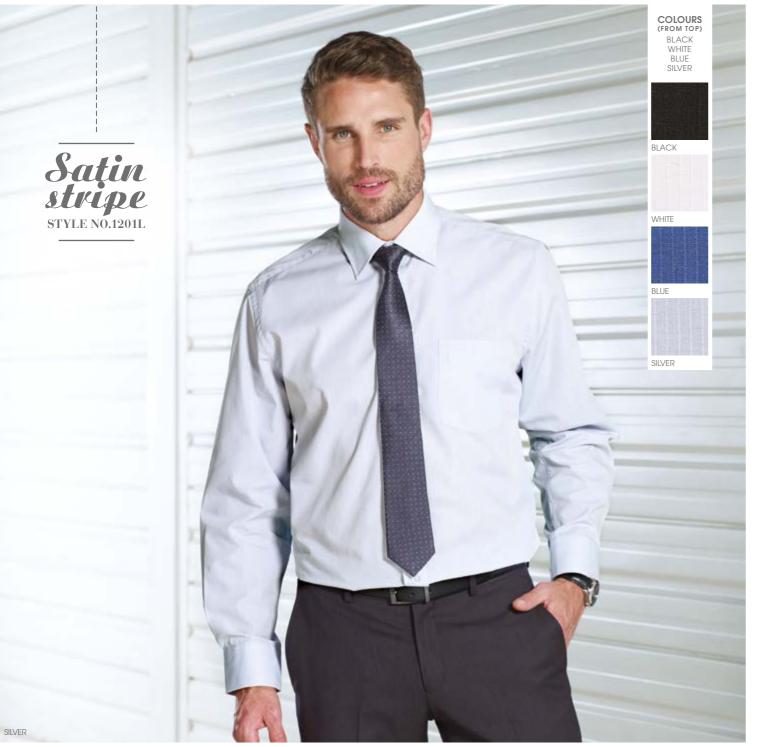

| Style No.1201L | Men's Long Sleeve                                           |
|----------------|-------------------------------------------------------------|
| Features       | Contemporary Fit<br>Regular Collar<br>Adjustable Round Cuff |
| Composition    | 65% Polyester<br>35% Cotton                                 |
| Sizes          | 37 – 50                                                     |
| Colours        | Black, White, Blue, Silver                                  |
|                |                                                             |