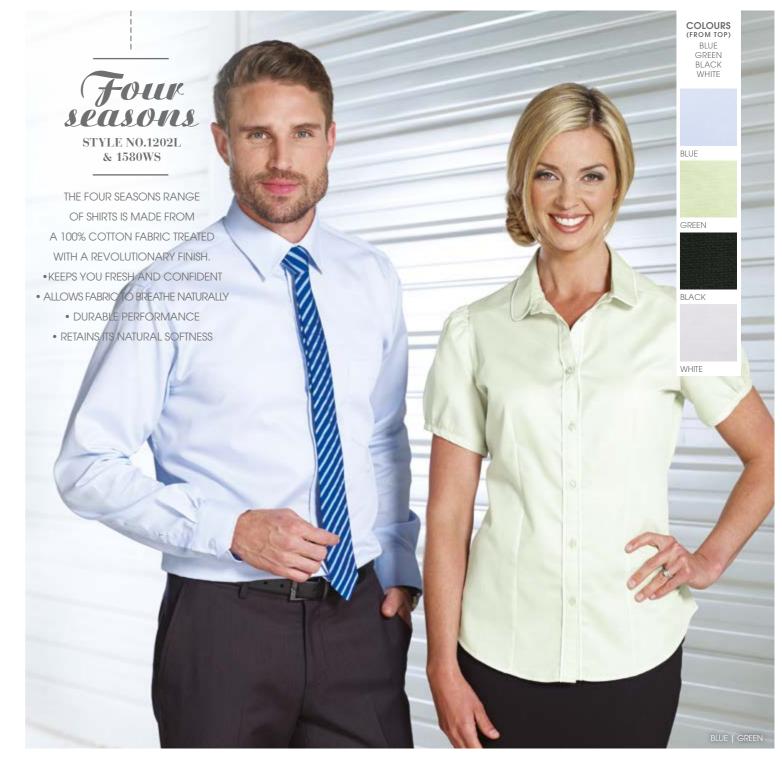

#### MEN'S

| Style No.1202L | Men's Long Sleeve                                                   |
|----------------|---------------------------------------------------------------------|
| Features       | Contemporary Fit<br>Reduced Spread Collar<br>Adjustable Mitred Cuff |
| Composition    | 100% Cotton<br>Moisture management finish                           |
| Sizes          | 37 – 50                                                             |
| Colours        | Blue, Green, Black, White                                           |
|                |                                                                     |

#### WOMEN'S

| Style No.1580WS | Women's Short Sleeve                      |
|-----------------|-------------------------------------------|
| Features        | Nano Fit<br>Round Collar<br>Piping Detail |
| Composition     | 100% Cotton<br>Moisture management finish |
| Sizes           | 6 - 22                                    |
| Colours         | Blue, Green, Black, White                 |
|                 |                                           |