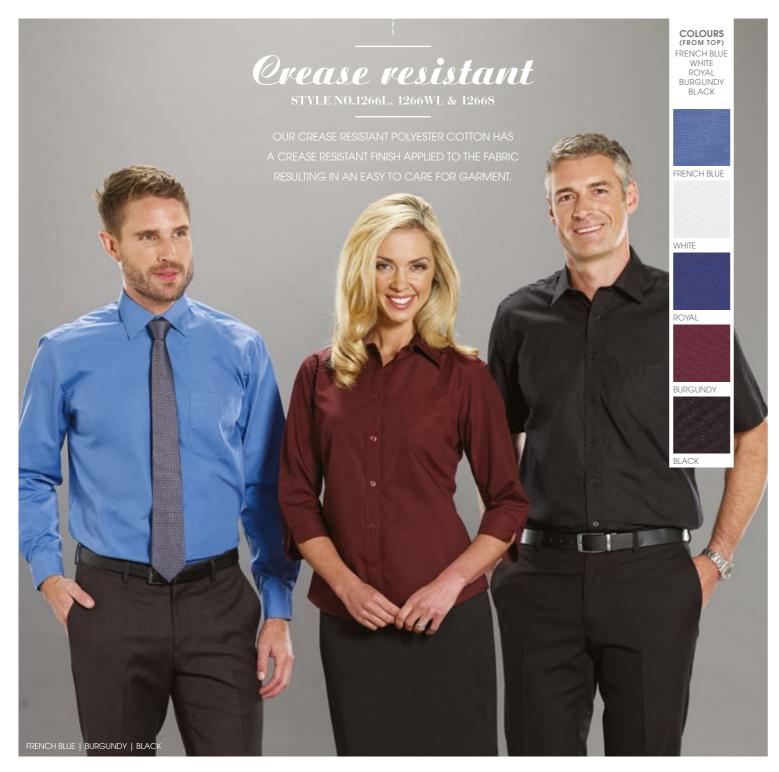

| MEN'S          |                                                              |
|----------------|--------------------------------------------------------------|
| Style No.1266L | Men's Long Sleeve                                            |
| Style No.1266S | Men's Short Sleeve                                           |
| Features       | Contemporary Fit<br>Regular Collar<br>Adjustable Mitred Cuff |
| Composition    | 65% Polyester<br>35% Cotton<br>Easy Care Finish              |
| Sizes          | 37 – 50                                                      |
| Colours        | French Blue, White, Royal,<br>Burgundy, Black                |
|                |                                                              |

| Style No.1266WL | Women's 3/4 Sleeve                              |
|-----------------|-------------------------------------------------|
| Features        | Regular Fit<br>Regular Collar                   |
| Composition     | 65% Polyester<br>35% Cotton<br>Easy Care Finish |
| Sizes           | 6 – 22                                          |
| Colours         | French Blue, White, Royal,<br>Burgundy, Black   |
|                 |                                                 |