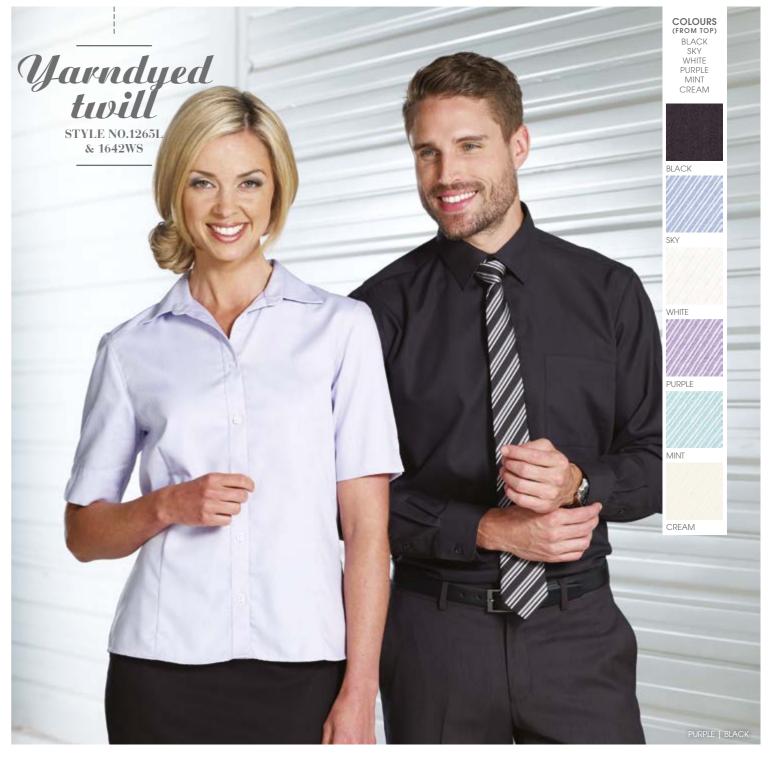

#### MEN'S

| Style No.1265L | Men's Long Sleeve                                                  |
|----------------|--------------------------------------------------------------------|
| Features       | Contemporary Fit<br>Reduced Spread Collar<br>Adjustable Round Cuff |
| Composition    | 55% Cotton<br>45% Polyester                                        |
| Sizes          | 37 – 50                                                            |
| Colours        | Black, Sky, White, Purple, Mint,<br>Cream                          |
|                |                                                                    |

| Style No.1642WS | Women's Short Sleeve                                       |
|-----------------|------------------------------------------------------------|
| Features        | Regular Fit – Action Back<br>Regular Collar<br>Half Sleeve |
| Composition     | 55% Cotton<br>45% Polyester                                |
| Sizes           | 6 - 24                                                     |
| Colours         | Black, Sky, White, Purple, Mint,<br>Cream (not available)  |
|                 |                                                            |