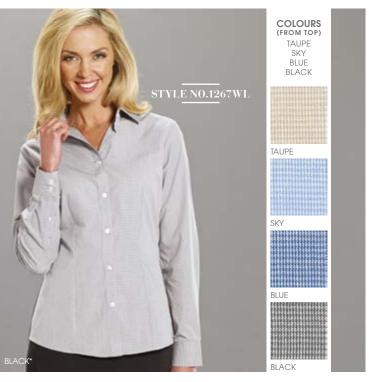

| Style No.1267WL | Women's Long Sleeve                                  |
|-----------------|------------------------------------------------------|
| Style No.1267WS | Women's Short Sleeve                                 |
| Features        | Nano Fit<br>Regular Collar<br>Two Button Mitred Cuff |
| Composition     | 65% Polyester<br>35% Cotton<br>Easy Care Finish      |
| Sizes           | 8 – 22                                               |
| Colours         | *Women's - Available Black only                      |
|                 |                                                      |