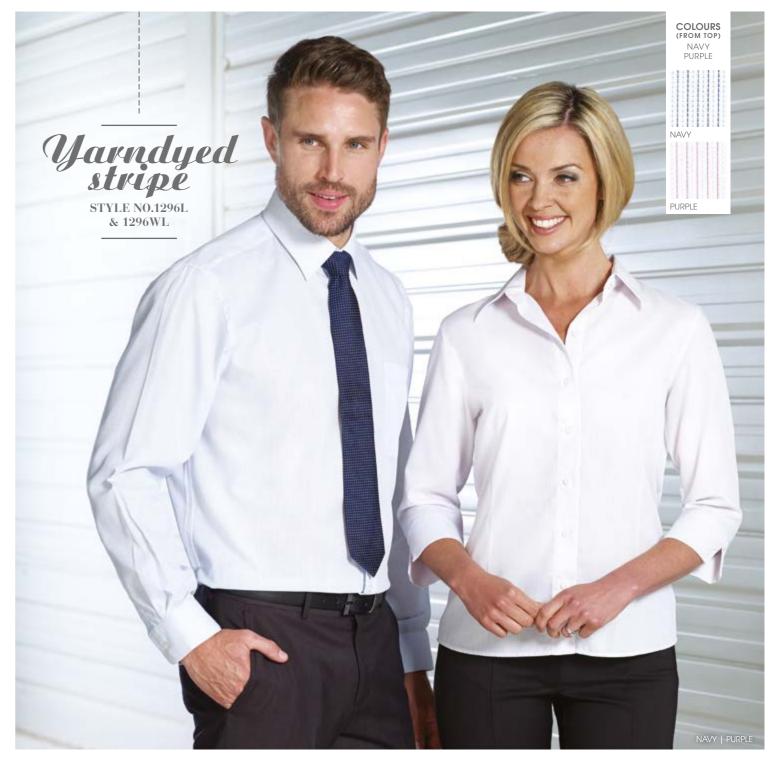

| MEN'S          |                                                             |
|----------------|-------------------------------------------------------------|
| Style No.1296L | Men's Long Sleeve                                           |
| Features       | Contemporary Fit<br>Regular Collar<br>Adjustable Round Cuff |
| Composition    | 65% Polyester<br>35% Cotton                                 |
| Sizes          | 37 – 50                                                     |
| Colours        | Navy, Purple                                                |
|                |                                                             |

| Style No.1296WL | Women's ¾ Sleeve                           |
|-----------------|--------------------------------------------|
| Features        | Tailored Fit<br>Regular Collar<br>¾ Sleeve |
| Composition     | 65% Polyester<br>35% Cotton                |
| Sizes           | 8 – 22                                     |
| Colours         | Navy, Purple                               |
|                 |                                            |