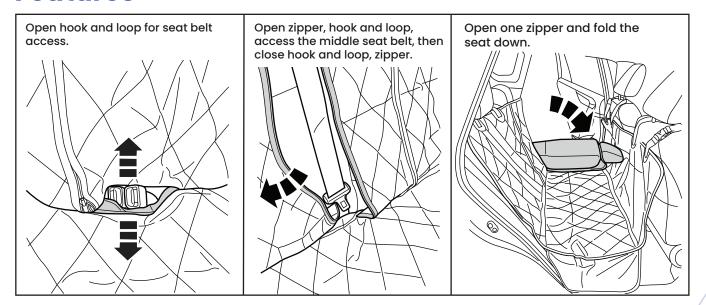

# Split Rear Seat Cover With Hammock

## **Installation Instructions**



#### **Features**



### **Care & Maintenance**

- Vacuum when necessary
- · Wipe with moist towel to spot clean
- · For big messes, remove the cover and wash with hose
- Hang to air dry

## Limited Warranty

All 4Knines products are warranted to be free from defects in materials or workmanship on products properly installed per the installation instructions provided with the product. This warranty covers repair or replacement of any defective product at no charge.

## Warning

- Do not use while heated or cooled seat function is active.
- Do not leave your pet unattended.
- The hammock section is not designed to hold constant weight.
  It is meant to be a deterrent barrier and safety catch in the event of a sudden stop. Please follow the directions in your vehicle's owners manual.