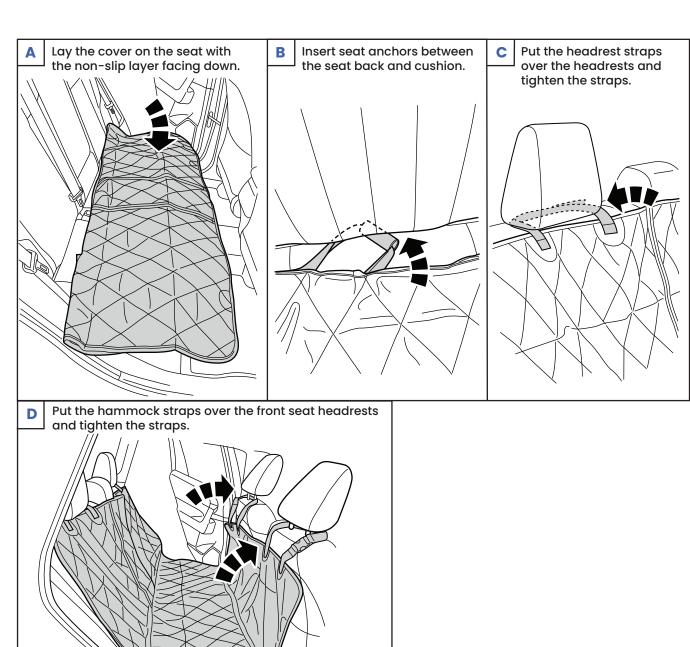

# Split Rear Seat Cover With Hammock

## **Installation Instructions**



#### **Features**



### **Care & Maintenance**

- Vacuum when necessary
- · Wipe with moist towel to spot clean
- · For big messes, remove the cover and wash with hose
- Hang to air dry

## Limited Warranty

All 4Knines products are warranted to be free from defects in materials or workmanship on products properly installed per the installation instructions provided with the product. This warranty covers repair or replacement of any defective product at no charge.

## Warning

- Do not use while heated or cooled seat function is active.
- Do not leave your pet unattended.
- The hammock section is not designed to hold constant weight.
  It is meant to be a deterrent barrier and safety catch in the event of a sudden stop. Please follow the directions in your vehicle's owners manual.