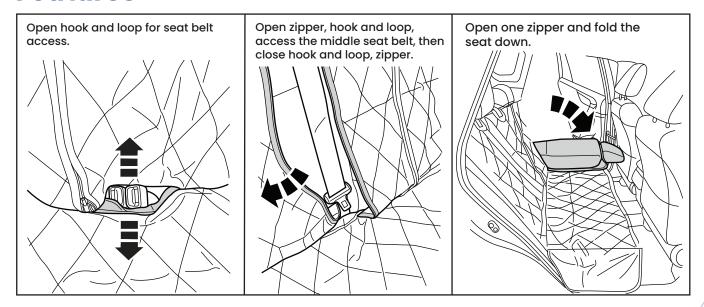

# Split Rear Seat Cover — No Hammock Installation Instructions



#### **Features**



### **Care & Maintenance**

- Vacuum when necessary
- · Wipe with moist towel to spot clean
- · For big messes, remove the cover and wash with hose
- Hang to air dry

## Limited Warranty

All 4Knines products are warranted to be free from defects in materials or workmanship on products properly installed per the installation instructions provided with the product. This warranty covers repair or replacement of any defective product at no charge.

## Warning

- Do not use while heated or cooled seat function is active.
- Do not leave your pet unattended.