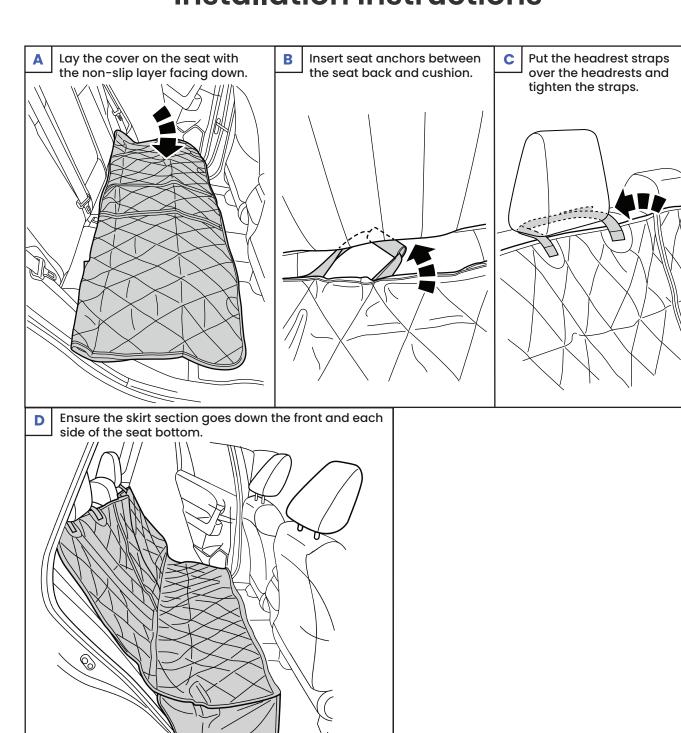

# Split Rear Seat Cover — No Hammock Installation Instructions



#### **Features**



### **Care & Maintenance**

- Vacuum when necessary
- · Wipe with moist towel to spot clean
- · For big messes, remove the cover and wash with hose
- Hang to air dry

## Limited Warranty

All 4Knines products are warranted to be free from defects in materials or workmanship on products properly installed per the installation instructions provided with the product. This warranty covers repair or replacement of any defective product at no charge.

## Warning

- Do not use while heated or cooled seat function is active.
- Do not leave your pet unattended.