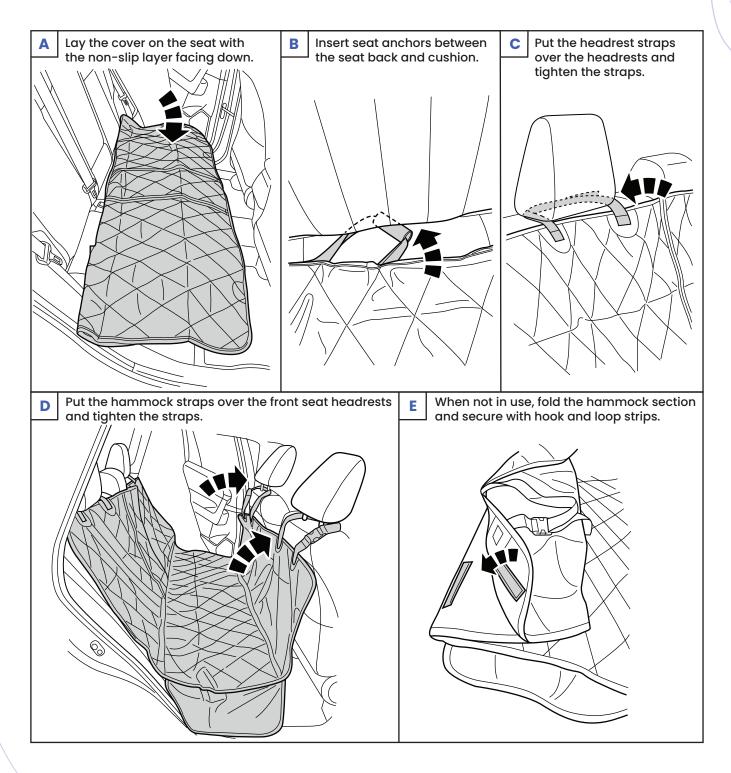

# **Rear Seat Cover with Hammock** Installation Instructions



#### **Features**



### **Care & Maintenance**

- Vacuum when necessary
- Wipe with moist towel to spot clean
- For big messes, remove the cover and wash with hose
- Hang to air dry

# Limited Warranty

All 4Knines products are warranted to be free from defects in materials or workmanship on products properly installed per the installation instructions provided with the product. This warranty covers repair or replacement of any defective product at no charge.

# Warning

- Do not use while heated or cooled seat function is active.
- Do not leave your pet unattended.
- The hammock section is not designed to hold constant weight. It is meant to be a deterrent barrier and safety catch in the event of a sudden stop. Please follow the directions in your vehicle's owners manual.