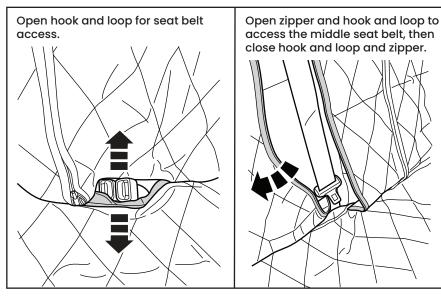

# **Rear Seat Cover with Hammock** Installation Instructions



#### **Features**



### **Care & Maintenance**

- Vacuum when necessary
- Wipe with moist towel to spot clean
- For big messes, remove the cover and wash with hose
- Hang to air dry

# Limited Warranty

All 4Knines products are warranted to be free from defects in materials or workmanship on products properly installed per the installation instructions provided with the product. This warranty covers repair or replacement of any defective product at no charge.

# Warning

- Do not use while heated or cooled seat function is active.
- Do not leave your pet unattended.
- The hammock section is not designed to hold constant weight. It is meant to be a deterrent barrier and safety catch in the event of a sudden stop. Please follow the directions in your vehicle's owners manual.