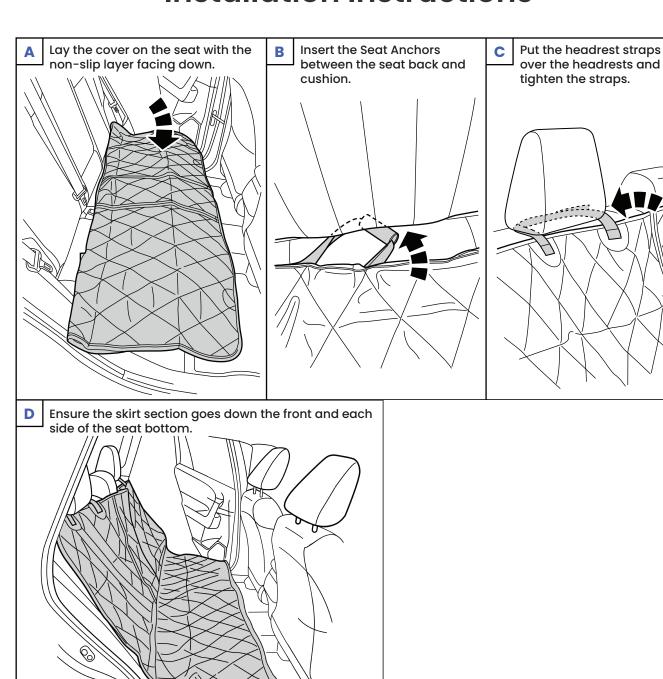

# Rear Seat Cover — No Hammock

## **Installation Instructions**



#### **Features**



### **Care & Maintenance**

- Vacuum when necessary
- · Wipe with moist towel to spot clean
- For big messes, remove the cover and wash with hose
- Hang to air dry

### **Limited Warranty**

All 4Knines products are warranted to be free from defects in materials or workmanship on products properly installed per the installation instructions provided with the product. This warranty covers repair or replacement of any defective product at no charge.

### Warning

- Do not use while heated or cooled seat function is active.
- Do not leave your pet unattended.