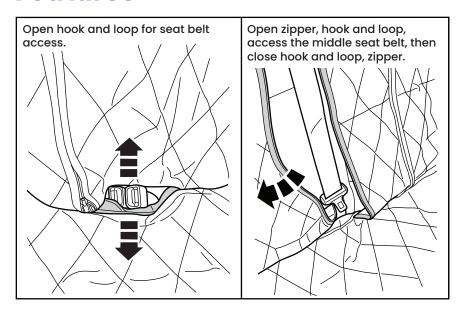

# Rear Seat Cover — No Hammock

## **Installation Instructions**



#### **Features**



### **Care & Maintenance**

- Vacuum when necessary
- · Wipe with moist towel to spot clean
- For big messes, remove the cover and wash with hose
- Hang to air dry

### **Limited Warranty**

All 4Knines products are warranted to be free from defects in materials or workmanship on products properly installed per the installation instructions provided with the product. This warranty covers repair or replacement of any defective product at no charge.

### Warning

- Do not use while heated or cooled seat function is active.
- Do not leave your pet unattended.