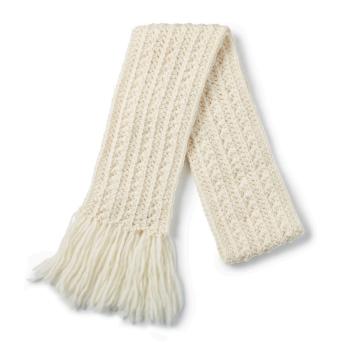

#### **SIZES**

Approx 7" [18 cm] wide x 70" [178 cm] long.

#### MATERIALS

 Patons® Classic Wool Roving™ (3.5 oz/100 g; 120 yds/109 m)

 Aran (77008)
 2 balls

Size U.S. J/10 (6 mm) crochet hook or size needed to obtain gauge.