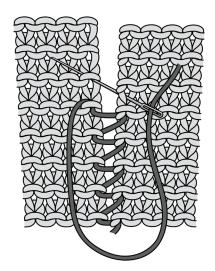

# **FINISHING Surface SI St Stripes**

On each Moss St Body Strip I, work 6 rows of surface sl st as follows:

With RS facing and smaller hook, join A with sl st to bottom edge of Strip, following Surface SI St Placement Diagram. Keeping yarn at back (WS) of work, sl st into each ch-1 sp in alternate rows above to create a straight vertical line of surface sl sts up to top edge of Strip. Take care to sl st loosely to avoid pulling in work as you stitch. Fasten off.