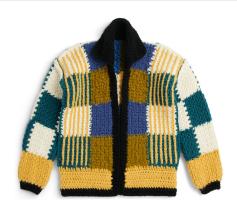

**≜**Patons® **BERNAT CROCHET PATCHWORK DREW CARDIGAN** Designed by Jonah Larson of Jonah's Hands

**YNC0129-032975M** | May 9, 2022

| MATERIALS                                                                                                      |      |     |      |       |       |       |
|----------------------------------------------------------------------------------------------------------------|------|-----|------|-------|-------|-------|
| Sizes                                                                                                          | XS/S | M/L | L/XL | 2/3XL | 4/5XL |       |
| Bernat® Bounce Back™ (7.9 oz/225 g; 285 yds/261 m)                                                             |      |     |      |       |       |       |
| Contrast A Ochre (73035)                                                                                       | 1    | 1   | 1    | 2     | 2     | balls |
| <b>Bernat® Freesia™</b> (7.9 oz/225 g; 285 yds/261 m)                                                          |      |     |      |       |       |       |
| Contrast B Indigo (24007)                                                                                      | 1    | 1   | 1    | 1     | 1     | balls |
| Contrast C Olive (24005)                                                                                       | 1    | 1   | 1    | 1     | 1     | balls |
| Bernat® Softee Chunky™ (14 oz/400 g; 431 yds/394 m)                                                            |      |     |      |       |       |       |
| Contrast D Natural (30008)                                                                                     | 1    | 1   | 1    | 1     | 1     | balls |
| Contrast E Teal (30203)                                                                                        | 1    | 1   | 1    | 1     | 1     | balls |
| Bernat® Super Value™ (7 oz/197 g; 426 yds/394 m)                                                               |      |     |      |       |       |       |
| Contrast F Black (53042)                                                                                       | 1    | 1   | 1    | 1     | 1     | balls |
| Patons® Highland Bulky™ (3.5 oz/100 g; 83 yds/76 m)                                                            |      |     |      |       |       |       |
| Contrast G Fir (13006)                                                                                         | 2    | 2   | 3    | 3     | 4     | balls |
| Patons® Highland Bulky Tweeds™ (3 oz/85 g; 71 yds/62 m)                                                        |      |     |      |       |       |       |
| Contrast H Indigo (14005)                                                                                      | 2    | 2   | 3    | 3     | 4     | balls |
| Sizes U.S. H/8 (5 mm), and U.S. L/11 (8 mm) crochet hooks <b>or sizes needed to obtain gauge.</b> Yarn needle. |      |     |      |       |       |       |