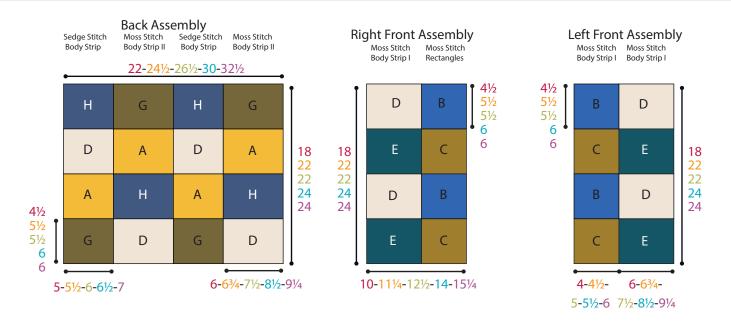

• Cardigan is worked in patchwork squares and strips joined together as shown in diagrams for Back, Fronts and Sleeves.

### **FINISHING**

Following Assembly Diagrams on page 4 with WS facing, sew Sleeves, Fronts, and Back tog using mattress

stitch.

Seam Sleeves, Fronts, and Back tog following Jacket Assembly Diagram.