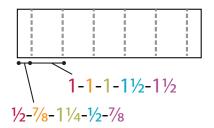

## Surface SLSt Placement

# **FINISHING Surface SI St Stripes**

On each Moss St Body Strip I, work 6 rows of surface sl st as follows:

With RS facing and smaller hook, join A with sl st to bottom edge of Strip, following Surface SI St Placement Diagram. Keeping yarn at back (WS) of work, sl st into each ch-1 sp in alternate rows above to create a straight vertical line of surface sl sts up to top edge of Strip. Take care to sl st loosely to avoid pulling in work as you stitch. Fasten off.