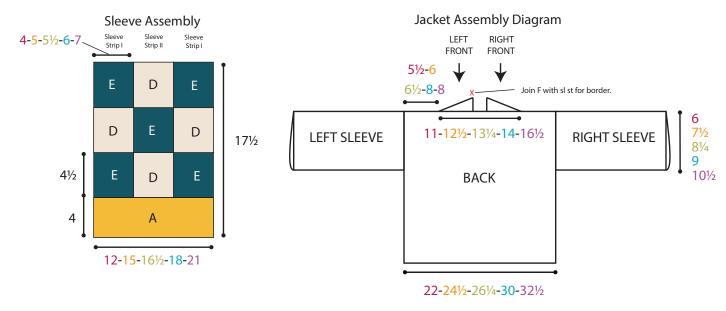

• Cardigan is worked in patchwork squares and strips joined together as shown in diagrams for Back, Fronts and Sleeves.

### **FINISHING**

Following Assembly Diagrams on page 4 with WS facing, sew Sleeves, Fronts, and Back tog using mattress

stitch.

Seam Sleeves, Fronts, and Back tog following Jacket Assembly Diagram.