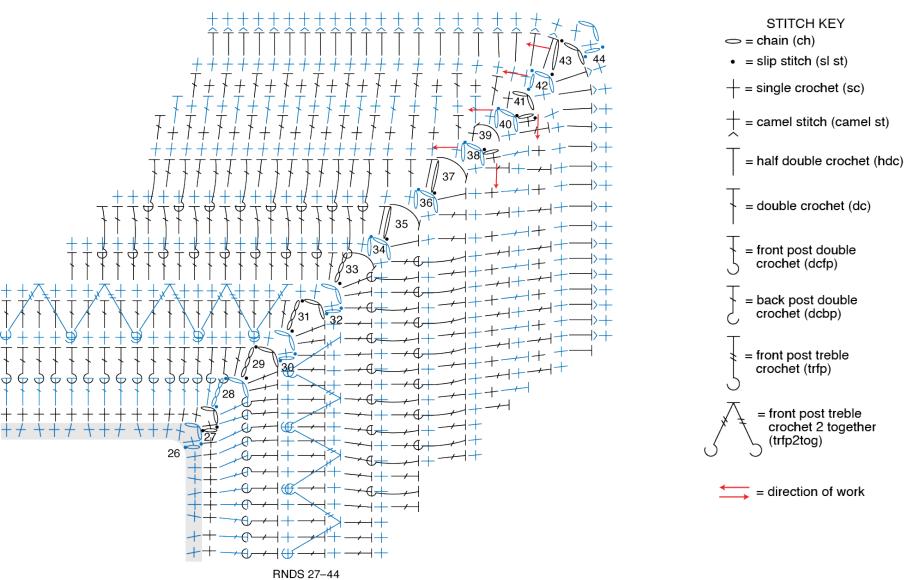

### **Week 3 - Alpine Section**

27th rnd: Join B with sl st to corner ch-2 sp. Ch 1. (1 sc. Ch 2. 1 sc) in same sp as sl st. \*1 sc in each sc to next corner ch-2 sp.\*\* (1 sc. Ch 2. 1 sc) in corner ch-2 sp. Rep from \* twice more, then from \* to \*\* once. Join. Fasten off. 82 sc each side.

#### TIP

 In 28th rnd, an odd number of sts each side is required. Note corners are (1 dc. Ch 2. 2 dc). **28th rnd:** Join A with sl st to corner ch-2 sp. Ch 3. 1 dc in same sp as sl st. \*1 dc in each sc to next corner ch-2 sp.\*\* (1 dc. Ch 2. 2 dc) in corner ch-2 sp. Rep from \* twice more, then from \* to \*\* once more. 1 dc in first ch-2 sp. Ch 2. Join. Fasten off. 85 dc each side.

29th rnd: Join C with sl st to corner ch-2 sp. Ch 3. 1 dc in same sp as sl st. [\*1 dcfp around post of next dc. 1 dcbp around post of next dc. Rep from \* to 1 dc before corner ch-2 sp. 1 dcfp around post of next dc.\*\* (2 dc. Ch 2. 2 dc) in corner ch-2 sp] 3 times. Rep from \* to \*\* once more. 2 dc in first corner ch-2 sp. Ch 2. Join. Fasten off. 89 sts each side.

**30th rnd:** Join A with sl st to corner ch-2 sp. Ch 1. (1 sc. Ch 2. 1 sc) in same sp as sl st. \*1 sc in each st to next corner ch-2 sp.\*\* (1 sc. Ch 2. 1 sc) in corner ch-2 sp. Rep from \* twice more, then from \* to \*\* once. Join. Fasten off. 91 sc each side.

**31st rnd:** Join B with sl st to corner ch-2 sp. Ch 3. 1 dc in same sp as sl st. 1 dc in each sc to corner ch-2 sp. \*(2 dc. Ch 2. 2 dc) in corner ch-2 sp. 1 dc in each sc to corner ch-2 sp. Rep from \* twice more. 2 dc in first ch-2 sp. Ch 2. Join. Fasten off. 95 dc each side.

32nd rnd: Join A with sl st to corner ch-2 sp. Ch 1. (1 sc. Ch 2. 1 sc) in same sp as sl st. \*1 sc in next dc. 1 trfp around 2nd sc 2 rows below. (Skip next dc on working row behind just made st. 1 sc in each of next 3 dc. 1 trfp2tog over same sc as last trfp worked

and 4th sc 2 rows below) 22 times. Skip next dc on working row behind just made st. 1 sc in each of next 3 dc. 1 trfp over same sc as last trfp2tog worked. Skip next dc. 1 sc in next dc.\*\* (1 sc. Ch 2. 1 sc) in corner ch-2 sp. Rep from \* twice more, then from \* to \*\* once more. Join. Fasten off. 97 sts each side.

#### **TIP**

 When making hdc corners, mark tops of hdc stitches as you crochet so you can clearly see where sides start and end. This will help you avoid skipping or adding stitches in next round.

**33rd rnd:** Join D with sl st to corner ch-2 sp. Ch 3. 1 dc in same sp as sl st. [\*1 dc in each sc to corner ch-2 sp.\*\* (2 dc. Ch 2. 2 dc) in corner ch-2 sp] 3 times. Rep from \* to \*\* once more. 2 dc in first ch-2 sp. Join with hdc to first dc. **Do not** fasten off. 101 dc each side. **34th rnd:** Ch 1. 1 sc around post of joining hdc. \*1 sc in each dc to corner ch-2 sp.\*\* (1 sc. Ch 2. 1 sc) in corner ch-2 sp. Rep from \* twice more, then from \* to \*\* once. 1 sc around post of joining hdc. Ch 2. Join. Fasten off. 103 sc each side.

## ORED HEART BETTER TOGETHER CROCHET AFGHAN

RHC0502-029088M | July 28, 2020

35th rnd: Join C with sl st to corner ch-2 sp. Ch 1. 1 hdc in same sp as sl st. 1 dc in next sc. 1 dcfp around post of first dc 2 rnds below. [\*Skip next sc on working row behind just made st. 1 dc in next sc. 1 dcfp around post of next dc 2 rnds below. Rep from \* to 1 sc before corner ch-2 sp. 1 dc in next sc.\*\* (1 hdc. Ch 2. 1 hdc) in corner ch-2 sp] 3 times. Rep from \* to \*\* once more. 1 hdc in first ch-2 sp. Join with hdc to first hdc. 105 sts each side.

**36th rnd:** As 34th rnd. 107 sc each side.

**37th rnd:** Join D with sl st to corner ch-2 sp. Ch 1. 1 hdc in same sp as sl st. 1 dc in each of next 2 sc. 1 dcfp around first dc 2 rnds below. [\*Skip next sc on working row behind just made st. 1 dc in next sc. 1 dcfp around post of next dc 2 rnds below. Rep from \* to 2 sts before corner ch-2 sp. 1 dc in each of next 2 sc.\*\* (1 hdc. Ch 2. 1 hdc) in corner ch-2 sp] 3 times. Rep from \* to \*\* once more. 1 hdc in first ch-2 sp. Ch 2. Join with hdc to first hdc. 109 sts each side.

**38th rnd:** As 34th rnd. 111 sc each side. **Turn**.

#### TIP

 Work houndstooth stitch for next 3 rnds. This requires turning Afghan over between rounds (WS and RS) in order to achieve correct houndstooth stitch.

**39th rnd:** (WS). Join B with sl st to corner ch-2 sp. Ch 1. 1 sc in same sp as sl st. 1 dc in next sc. [\*1 sc in next sc. 1 dc in next sc.\* Rep from \* to \* to next corner ch-2 sp. (1 sc. Ch 2. 1 sc) in corner ch-2 sp] 3 times. Rep from \* to \* to first corner ch-2 sp. 1 sc in first ch-2 sp. Join with 1 hdc to first sc. 113 sts each side. Turn.

**40th rnd:** (RS). Ch 1. 1 sc around post of joining hdc. 1 dc in next sc. [\*1 sc in next dc. 1 dc in next sc. Rep \* to next corner ch-2 sp.\*\* (1 sc. Ch 2. 1 sc) in corner ch-2 sp] 3 times. Rep from \* to \*\* once more. 1 sc in first ch-2 sp. Ch 2. Join. Fasten off. 115 sts each side. **Turn**.

41st rnd: (WS). Join A with sl st to corner ch-2 sp. Ch 1. 1 sc in same sp as sl st. 1 dc in next sc. [\*1 sc in next sc. 1 dc in next sc.\* Rep from \* to \* to next corner ch-2 sp. (1 sc. Ch 2. 1 sc) in corner ch-2 sp] 3 times. Rep from \* to \* once more. 1 sc in first ch-2 sp. Join. Fasten off. 117 sts each side. Turn.

**42nd rnd:** (RS). Join C with sl st to corner ch-2 sp. Ch 1. (1 sc. Ch 2. 1 sc) in same sp as sl st. \*1 sc in each sc to next corner ch-2 sp.\*\* (1 sc. Ch 2. 1 sc) in corner ch-2 sp. Rep from \* twice more, then from \* to \*\* once more. Join. Fasten off. 119 sc each side. **Do not** turn.

**43rd rnd:** Join D with sl st to corner ch-2 sp. Ch 1. 1 hdc in same sp as sl st. \*1 hdc in each sc to next corner ch-2 sp.\*\* (1 hdc. Ch 2. 1 hdc) in corner ch-2 sp. Rep from \* twice more, then from \* to \*\* once. 1 hdc in first ch-2 sp. Join. Fasten off. 121 hdc each side.

44th rnd: Join C with sl st to corner ch-2 sp. Ch 1. (1 sc. Ch 2. 1 sc) in same sp as sl st \*1 camel st in each hdc to corner ch-2 sp\*\* (1 sc. Ch 2. 1 sc) in corner ch-2 sp. Rep from \* twice more, then from \* to \*\* once. Join. Fasten off. 123 sc each side. Turn.