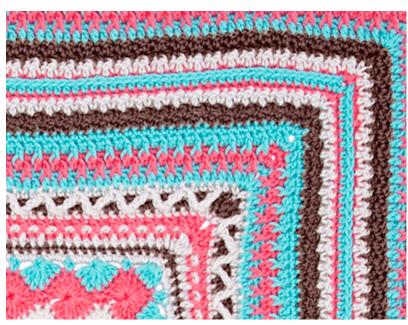

CRED HEART BETTER TOGETHER CROCHET AFGHAN

RHC0502-029088M | July 28, 2020



### **Week 3 - Alpine Section**

27th rnd: Join B with sl st to corner ch-2 sp. Ch 1. (1 sc. Ch 2. 1 sc) in same sp as sl st. \*1 sc in each sc to next corner ch-2 sp.\*\* (1 sc. Ch 2. 1 sc) in corner ch-2 sp. Rep from \* twice more, then from \* to \*\* once. Join. Fasten off. 82 sc each side.

#### TIP

 In 28th rnd, an odd number of sts each side is required. Note corners are (1 dc. Ch 2. 2 dc). **28th rnd:** Join A with sl st to corner ch-2 sp. Ch 3. 1 dc in same sp as sl st. \*1 dc in each sc to next corner ch-2 sp.\*\* (1 dc. Ch 2. 2 dc) in corner ch-2 sp. Rep from \* twice more, then from \* to \*\* once more. 1 dc in first ch-2 sp. Ch 2. Join. Fasten off. 85 dc each side.

29th rnd: Join C with sl st to corner ch-2 sp. Ch 3. 1 dc in same sp as sl st. [\*1 dcfp around post of next