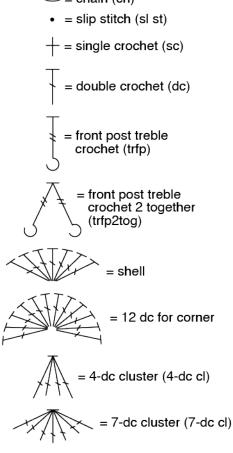

14th rnd: Join D with sl st to corner ch-2 sp. Ch 3. 11 dc in same sp as sl st. [\*Skip next 2 sts. 1 sc in next st. Skip next 2 sts. Shell in next st. Rep from \* to last 3 sts before corner ch-2 sp. Skip next st. 1 sc in next st. Skip next st.\*\* 12 dc in corner ch-2 sp] 3 times. Rep from \* to \*\* once more. Join. Fasten off. 6 Shells each side.

15th rnd: Join C with sl st to 4th dc of corner 12-dc group. Ch 1. 1 sc in same sp as sl st. [Ch 3. 4-dc cluster over next 4 sts for corner. Ch 3. \*1 sc in next st. Ch 3. 7-dc cluster over next 7 sts. Ch 3. Rep from \* to corner 12-dc group. 1 sc in next st] 4 times. Join. Do not fasten off. 7 partial bottom wheels between 12-dc groups.

**16th rnd:** Ch 1. 1 sc in same sp as sl st. [12 dc in 4-dc cluster for corner. \*1 sc in next sc. Shell in next 7-dc cluster. Rep from \* to last sc before corner 4-dc cluster. 1 sc in next sc] 4 times. Join. Fasten off. 7 Shells each side between corner 12-dc groups.

**17th and 18 rnds:** With A, as 15th and 16th rnds. Break A. 8 full wheels each side between corner 12-dc groups.

**19th and 20th rnds:** With B, as 15th and 16th rnds. Break B. 9 full wheels each side between corner 12-dc groups.

**21st and 22nd rnds:** With A, as 15th and 16th rnds. Break A. 10 full wheels each side between corner 12-dc groups.

**23rd and 24th rnds:** With C, as 15th and 16th rnds. Break C. 11 full wheels each side between corner 12-dc groups.

25th rnd: With D, as 15th rnd. Break D. 12 partial wheels each side between corner 12-dc groups.
26th rnd: Join A with sl st to corner 4-dc cluster. Ch 1. (1 sc. Ch 2. 1 sc) in same sp as sl st. [\*3 sc in next ch-3 sp. Skip next sc. Rep from \* to next corner 4-dc cluster.\*\* (1 sc. Ch 2. 1 sc) in corner 4-dc cluster] 3 times. Rep from \* to \*\* once more. Join. Fasten off. 80 sc each side.