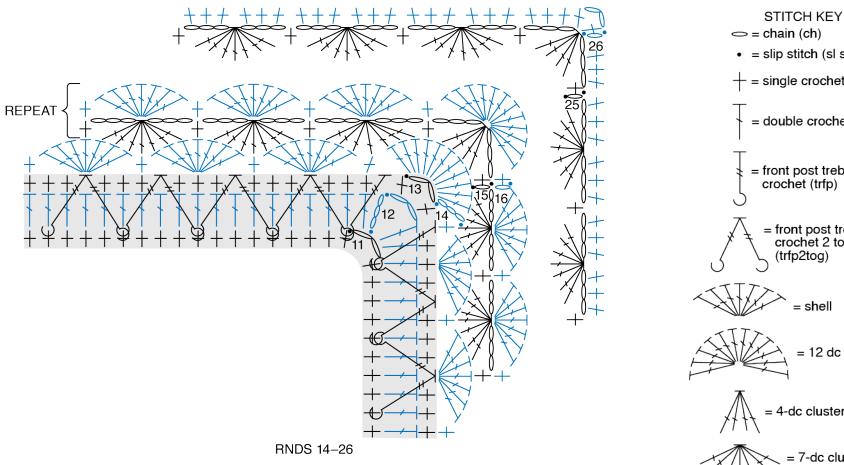

14th rnd: Join D with sl st to corner ch-2 sp. Ch 3. 11 dc in same sp as sl st. [\*Skip next 2 sts. 1 sc in next st. Skip next 2 sts. Shell in next st. Rep from \* to last 3 sts before corner ch-2 sp. Skip next st. 1 sc in next st. Skip next st.\*\* 12 dc in corner ch-2 sp] 3 times. Rep from \* to \*\* once more. Join. Fasten off. 6 Shells each side.

15th rnd: Join C with sl st to 4th dc of corner 12-dc group. Ch 1. 1 sc in same sp as sl st. [Ch 3. 4-dc cluster over next 4 sts for corner. Ch 3. \*1 sc in next st. Ch 3. 7-dc cluster over next 7 sts. Ch 3. Rep from \* to corner 12-dc group. 1 sc in next st] 4 times. Join. Do not fasten off. 7 partial bottom wheels between 12-dc groups.

**16th rnd:** Ch 1. 1 sc in same sp as sl st. [12 dc in 4-dc cluster for corner. \*1 sc in next sc. Shell in next 7-dc cluster. Rep from \* to last sc before corner 4-dc cluster. 1 sc in next sc] 4 times. Join. Fasten off. 7 Shells each side between corner 12-dc groups.

**17th and 18 rnds:** With A, as 15th and 16th rnds. Break A. 8 full wheels each side between corner 12-dc groups.

**19th and 20th rnds:** With B, as 15th and 16th rnds. Break B. 9 full wheels each side between corner 12-dc groups.

**21st and 22nd rnds:** With A, as 15th and 16th rnds. Break A. 10 full wheels each side between corner 12-dc groups.

**23rd and 24th rnds:** With C, as 15th and 16th rnds. Break C. 11 full wheels each side between corner 12-dc groups.

25th rnd: With D, as 15th rnd. Break D. 12 partial wheels each side between corner 12-dc groups.
26th rnd: Join A with sl st to corner 4-dc cluster. Ch 1. (1 sc. Ch 2. 1 sc) in same sp as sl st. [\*3 sc in next ch-3 sp. Skip next sc. Rep from \* to next corner 4-dc cluster.\*\* (1 sc. Ch 2. 1 sc) in corner 4-dc cluster] 3 times. Rep from \* to \*\* once more. Join. Fasten off. 80 sc each side.