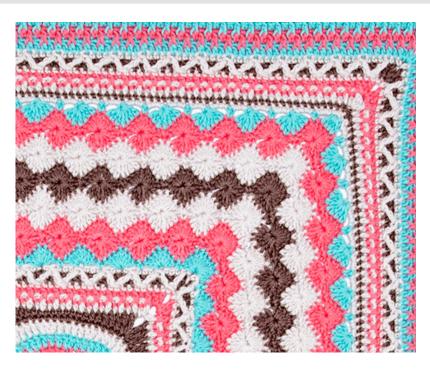

14th rnd: Join D with sl st to corner ch-2 sp. Ch 3. 11 dc in same sp as sl st. [\*Skip next 2 sts. 1 sc in next st. Skip next 2 sts. Shell in next st. Rep from \* to last 3 sts before corner ch-2 sp. Skip next st. 1 sc in next st. Skip next st.\*\* 12 dc in corner ch-2 sp] 3 times. Rep from \* to \*\* once more. Join. Fasten off. 6 Shells each side.

15th rnd: Join C with sl st to 4th dc of corner 12-dc group. Ch 1. 1 sc in same sp as sl st. [Ch 3. 4-dc cluster over next 4 sts for corner. Ch 3. \*1 sc in next st. Ch 3. 7-dc cluster over next 7 sts. Ch 3. Rep from \* to corner 12-dc group. 1 sc in next st] 4 times. Join. Do not fasten off. 7 partial bottom wheels between 12-dc groups.

**16th rnd:** Ch 1. 1 sc in same sp as sl st. [12 dc in 4-dc cluster for corner. \*1 sc in next sc. Shell in next 7-dc cluster. Rep from \* to last sc before corner 4-dc cluster. 1 sc in next sc] 4 times. Join. Fasten off. 7 Shells each side between corner 12-dc groups.

**17th and 18 rnds:** With A, as 15th and 16th rnds. Break A. 8 full wheels each side between corner 12-dc groups.

**19th and 20th rnds:** With B, as 15th and 16th rnds. Break B. 9 full wheels each side between corner 12-dc groups.

**21st and 22nd rnds:** With A, as 15th and 16th rnds. Break A. 10 full wheels each side between corner 12-dc groups.

**23rd and 24th rnds:** With C, as 15th and 16th rnds. Break C. 11 full wheels each side between corner 12-dc groups.

25th rnd: With D, as 15th rnd. Break D. 12 partial wheels each side between corner 12-dc groups.
26th rnd: Join A with sl st to corner 4-dc cluster. Ch 1. (1 sc. Ch 2. 1 sc) in same sp as sl st. [\*3 sc in next ch-3 sp. Skip next sc. Rep from \* to next corner 4-dc cluster.\*\* (1 sc. Ch 2. 1 sc) in corner 4-dc cluster] 3 times. Rep from \* to \*\* once more. Join. Fasten off. 80 sc each side.