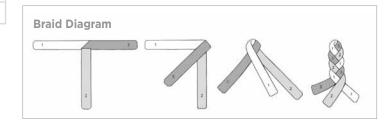

#### **Braid**

- 1. Cut 6 strands of yarn approximately 15" [38 cm] long.
- 2. Tape ends to a flat surface and braid 1. (2 strands for each section of braid).
- 3. Tape braid end so it will not unravel.

- Apply glue to top edge of flowerpot (over wrapped yarn).
- trimming braid to length as needed.
- 3. Remove tape and glue ends securely into place.

#### Version II

Wrap: Cut various lengths of MC, A and B. Using these yarns, wrap yarn around flowerpot in desired sequence following above directions.

Braid: With MC make 2 braids.

- Apply glue to top edge of flowerpot (over wrapped yarn).
- 2. Wrap braid around flowerpot, trimming braid to length as needed.
- 3. Remove tape and glue ends securely into place.