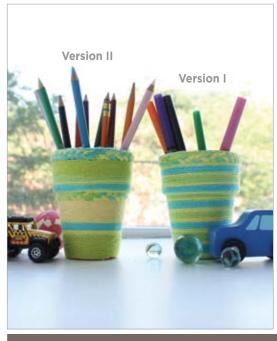

#### Version I

Wrap: Wrap yarn around flowerpot following above directions. For younger 2. Apply glue to 1" bottom section of children cut yarn into 18" [45.5 cm] for easier handling.

Braid: Make 1 braid.

#### Version II

Wrap: Cut various lengths of MC, A and B. Using these yarns, wrap yarn around flowerpot in desired sequence following above directions.

Braid: With MC make 2 braids.

- Apply glue to top edge of flowerpot (over wrapped yarn).
- 2. Wrap braid around flowerpot, trimming braid to length as needed.
- 3. Remove tape and glue ends securely into place.

#### Version I

Summer Splash Ombre (02743) 1 ball

#### Version II

Main Color (MC) Summer Splash Ombre (02743) 1 ball Color A Yellow (00010) 1 ball Color B Hot Green (01712) 1 ball

One 3" [7.5 cm] x 8" [20.5 cm] high wide flowerpot. Tape. Glue. Scissors.