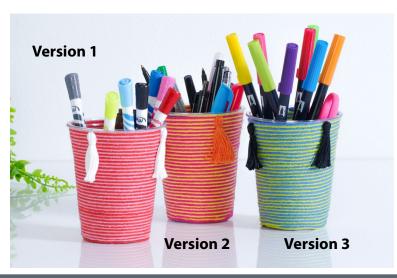

TASSELED PENCIL HOLDERS

**SCN0101-033282M** | June 8, 2022

## **MATERIALS**

**Lily® Sugar'n Cream®** (2.5 oz/70.9 g; 120 yds/109 m)

Version 1

**Color 1** Rose Pink (00046) 1 ball or 15 yds/14 m Color 2 Red (00095) 1 ball or 15 yds/14 m

**Anchor® Embroidery Floss** in White (0002) **1 spool** 

Version 2

**Color 1** Hot Pink (01740) **1 ball or 15 yds/14 m** 

**Color 2** Sunshine (00073) **1 ball or 15 yds/14 m** 

Anchor® Embroidery Floss in Apricot Med (0324) 1 spool

**Version 3** 

**Color 1** Hot Green (01712) **1 ball or 15 yds/14 m** 

**Color 2** Blueberry (01725) **1 ball or 15 yds/14 m** 

Anchor® Embroidery Floss in Black (0403) 1 spool

2" [5 cm] piece of cardboard. Hot glue gun and glue sticks. Scissors.