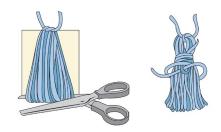

**Step 3:** When whole cup is wrapped, cut yarn and secure with glue at top.

Step 4: Tassels (make 3)

Wrap embroidery floss around a 2" [5 cm] piece of cardboard 20 times. Tie securely at one end. Cut across other end. Wrap yarn 3 times around tassel ½" [1.5 cm] from tied end then fasten securely. Tip: Steam Tassels lightly to straighten floss.