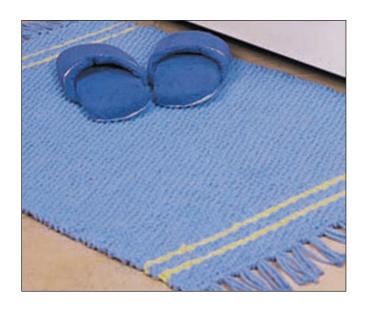

# **■■□□ LILY® SUGAR'N CREAM**RUG (TO KNIT)

## **SIZE**

Approx 24 x 36 ins [61 x 91.5 cm]

## **MATERIALS**

**Lily**<sup>®</sup> **Sugar'n Cream** (2.5 oz/70.9 g)

Main Color (MC): (Blue) 10 balls Contrast A: (Green) 2 balls (Note: Use 3 strands of yarn.)

Size 8 mm (U.S. 11) knitting needles or size needed to obtain gauge.

## **INSTRUCTIONS**

With 3 strands of MC, cast on 61 sts. **1st row:** (RS). K1. \*P1. K1. Rep from \* to end of row.

This row forms seed st pat.

Work a further 7 rows in seed st pat. \*\*With 3 strands of A, work 2 rows in stocking st.

**Next row:** (RS). With 3 strands of MC, knit.

With 3 strands of MC, work 3 rows in seed st pat.

With 3 strands of A, work 2 rows in stocking st.

**Next row:** (RS). With 3 strands of MC, knit.\*\*

Cont in seed st pat until work from beg measures 31½ ins [81 cm] ending with RS facing for next row.

Work from \*\* to \*\* as given above. With 3 strands of MC, work 7 rows in seed st pat. Cast off in pat.

**Fringe:** Cut strands of MC, 6 ins [15 cm] long. Holding 5 strands tog, make into fringe along cast on and cast off edges spacing 1 inch [2.5 cm] between each fringe.