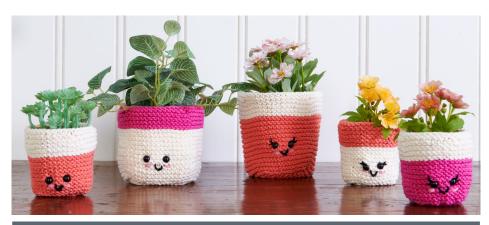

**PLANT PALS KNIT POT COZIES** 

**SCK0518-034784M** | June 28, 2023

### **MEASUREMENTS**

**Small** Approx 3" x [7.5 cm] diameter and 3" [7.5 cm] tall to fit 3" [7.5 cm] plant pot.

Large Approx 4" x [10 cm] diameter and 4" [10 cm] tall to fit 4" [10 cm] plant pot.

### Set of 5:

Make 1 **Small** - Color 1 is A and Color 2 is B.

Make 1 **Small** - Color 1 is B and Color 2 is A.

Make 1 **Small** - Color 1 is C and Color 2 is A.

**PLANT PALS KNIT POT COZIES** 

**SCK0518-034784M** | June 28, 2023

Make 1 Large - Color 1 is A and Color 2 is C.

Make 1 Large - Color 1 is B and Color 2 is A.

**Base:** With Color 1 and pair of needles, cast on 10 (15) sts. Working back and forth across needles in rows, work in garter st (knit every row), until work from beg measures 2 (2¾)" [5 (7) cm].

#### **FINISHING**

Insert safety eyes as per manufacturer's instructions as shown in photo. **Embroidery:** With black yarn, embroider eyelashes and mouth (as shown in photo). With pink yarn, embroider blush lines below each eye (as shown in photo) using satin st.