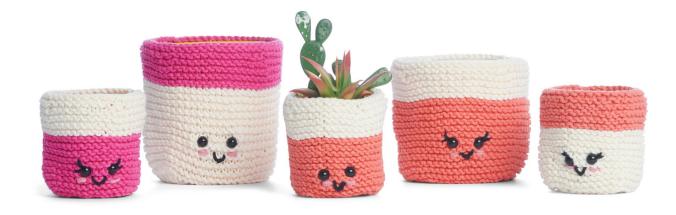

**PLANT PALS KNIT POT COZIES** 

**SCK0518-034784M** | June 28, 2023

### **MEASUREMENTS**

**Small** Approx 3" x [7.5 cm] diameter and 3" [7.5 cm] tall to fit 3" [7.5 cm] plant pot.

Large Approx 4" x [10 cm] diameter and 4" [10 cm] tall to fit 4" [10 cm] plant pot.

### Set of 5:

Make 1 **Small** - Color 1 is A and Color 2 is B.

Make 1 **Small** - Color 1 is B and Color 2 is A.

Make 1 **Small** - Color 1 is C and Color 2 is A.

**PLANT PALS KNIT POT COZIES** 

**SCK0518-034784M** | June 28, 2023

Make 1 Large - Color 1 is A and Color 2 is C.

Make 1 Large - Color 1 is B and Color 2 is A.

**Base:** With Color 1 and pair of needles, cast on 10 (15) sts. Working back and forth across needles in rows, work in garter st (knit every row), until work from beg measures 2 (2¾)" [5 (7) cm].

#### **FINISHING**

Insert safety eyes as per manufacturer's instructions as shown in photo. **Embroidery:** With black yarn, embroider eyelashes and mouth (as shown in photo). With pink yarn, embroider blush lines below each eye (as shown in photo) using satin st.