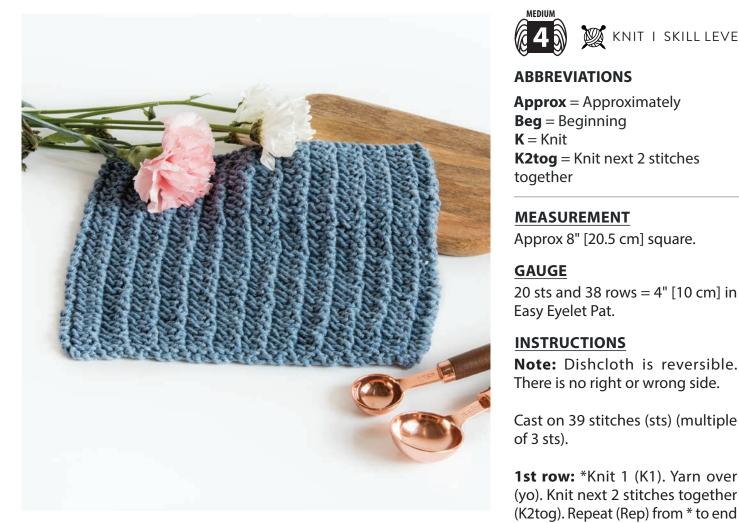

#### **KNIT EASY EYELET DISHCLOTH**

#### **MEASUREMENT**

**INSTRUCTIONS** 

of row.

Cast off.

Approx 8" [20.5 cm] square.

1st row: \*Knit 1 (K1). Yarn over

Rep last row for Easy Eyelet Pat

until work from beginning (beg)

measures 8" [20.5 cm].

| Key         |
|-------------|
| $\Box = Kr$ |
| _           |

## $\mathbf{O} = \mathbf{y}\mathbf{O}$

 $\square = K2tog$ 

Knit