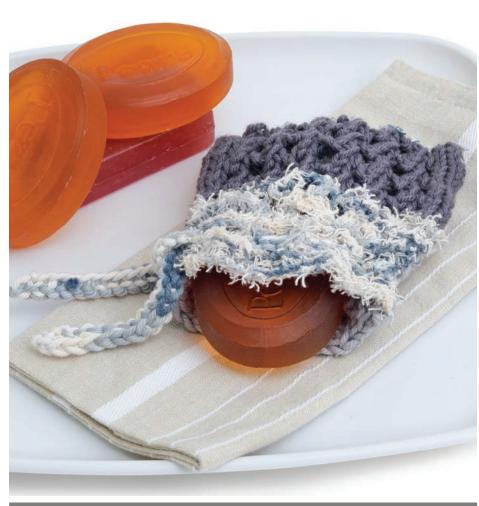

## KNIT MESH SOAP SAVER BAG

# **MEASUREMENTS**

Approx 4" x 5" [10 x 12.5 cm].

## **FINISHING**

**Seam bag:** Fold Bag in half with WS tog, aligning 2 side edges, and sew side seams.

**Drawstring:** Cast on 68 sts. Cast off. Weave through eyelet rnd.

## Front