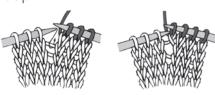

# **INSTRUCTIONS**

Cast on 19 sts.

Top:

1st row: (RS). Knit.

2nd, 4th, 6th and 8th rows: P1.

Knit to last st. P1.

3rd row: Knit.

**5th row:** (Eyelet row). K1. \*K2tog. yo. Rep from \* to last 2 sts. K2. 7th row: (Dec row). K8. K2tog.

K9. 18 sts.

**KNIT MESH SOAP SAVER BAG** 

**Body:** 

**1st row:** (RS). K5. \*(yo) twice. K4. Rep from \* to last st. K1. 24 sts. **2nd row:** P3. \*P2tog. P1. K1. P2tog. Rep from \* to last 3 sts. P3. 18 sts. **3rd row:** K3. yo. \*K4. (yo) twice. Rep from \* to last 7 sts. K4. yo. K3. 24 sts.

**4th row:** P4. \*(P2tog) twice. P1. K1. Rep from \* to last 8 sts. (P2tog) twice. P4. 18 sts.

These 4 rows form Lace Pat. Cont in pat until work from beg measures 9" [23 cm], ending on a WS row.