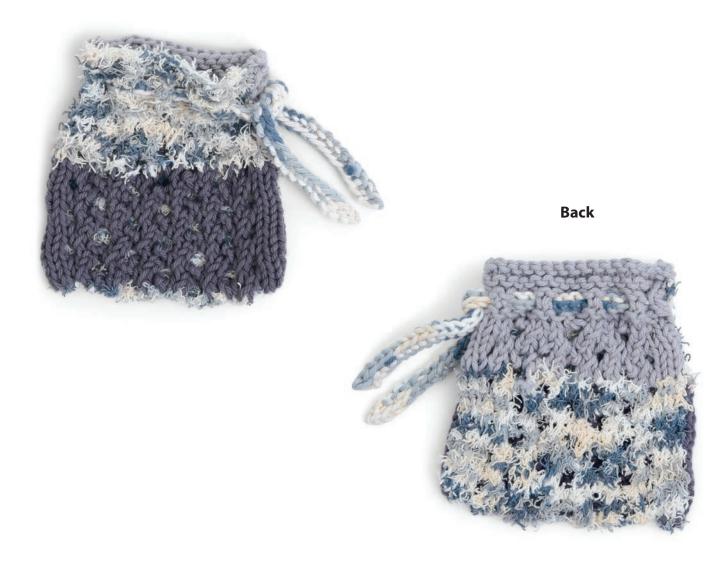

## KNIT MESH SOAP SAVER BAG

## **FINISHING**

**Seam bag:** Fold Bag in half with WS tog, aligning 2 side edges, and sew side seams.

**Drawstring:** Cast on 68 sts. Cast off. Weave through eyelet rnd.

## Front