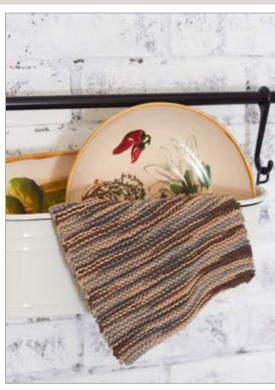

### **BACK TO BASICS DISHCLOTH** | KNIT

## **MEASUREMENT**

Approx 8" [20.5 cm] square.

### **MATERIALS**

Lily® Sugar'n Cream® (Ombres: 2 oz/56.7 g; 95 yds/86 m)

Earth Ombre (02046) 1 ball or 30 yds/25m

Size U.S. 7 (4.5 mm) knitting needles or size needed to obtain gauge.