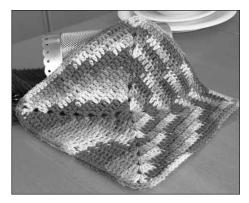

# ■□□□ LILY® SUGAR'N CREAM® NATURALS GRANNY DISHCLOTH

### **INSTRUCTIONS**

Ch 5. Join with sl st to form a ring.

**1st rnd:** Ch 3 (counts as dc). [3 dc. (Ch 2. 4 dc)] 3 times in ring. Ch 2. Join with sl st to top of ch 3.

**2nd rnd:** Ch 3 (counts as dc). 1 dc in each of next 3 dc. (2 dc. Ch 2. 2 dc) in next ch-2 sp.  $^*1$  dc in each of next 4 dc. (2 dc. Ch 2. 2 dc) in next ch-2 sp. Rep from  $^*$  twice more. Join with sl st to top of ch 3.

**3rd to 8th rnds:** Ch 3 (counts as dc). \*1 dc in each dc to next ch-2 sp. (2 dc. Ch 2. 2 dc) in next ch-2 sp. Rep from \* 3 times more. 1 dc in each dc to end of rnd. Join with sl st to top of ch 3.

**9th rnd:** Ch 1. 1 sc in each dc around, having 3 sc in corner ch-2 sps. Join with sl st to first sc. Fasten off.