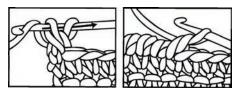

# **ABBREVIATIONS**

Approx = Approximately Beg = Beginning BegInkdc = Insert hook down through horizontal bar in center of previous stitch, yoh and pull up a loop. Insert hook into ring, yoh and pull up a loop. Yoh and pull through first 2 loops on hook. Yoh and pull through last 2 loops on hook – Beginning Linked Dc made.

Ch = Chain(s)Dc = Double crochetHdc = Half double crochet

Lnkdc = Insert hook down through horizontal bar in center of previous stitch, yoh and pull up a loop. Insert hook in next stitch (through top loops in usual manner), yoh and pull up a loop. Yoh and pull through first 2 loops on hook. Yoh and pull through last 2 loops on hook – Linked Dc made.