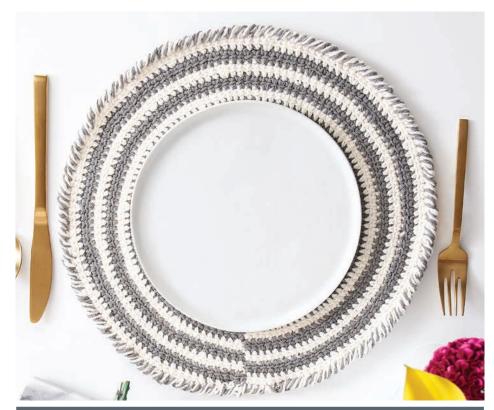

### SPIRAL CROCHET CHARGER

# **MEASUREMENT**

Approx 16" [40.5 cm] diameter.

## **CHARGER**

With A, ch 4. Join with sl st to first ch to form ring.

**Set-up rnd:** With A, ch 3 (**does not** count as st). (1 dc. 4 begInkdc) in ring. With B, 5 begInkdc in ring. PM on last st worked. 10 sts. **1st rnd:** With B, 2 Inkdc in each of