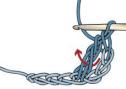

**Border:** With 1 strand each of A and B held tog, join with sl st to last sl st of 14th rnd. *Working from left to right instead of right to left as usual*, work 1 reverse sc in each st around. Join with sl st to first sc. Fasten off.

**REVERSE SC** 