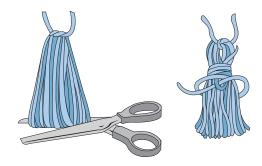

## Tassel

Wrap A around 4" [10 cm] piece of cardboard 25 times. Tie securely at one end with 16" [40.5 cm] length of yarn. Cut across other end. Wrap yarn 6 times around Tassel 34" [2 cm] from tied end. Fasten securely. Attach tassel to top of Cap as shown in photo.