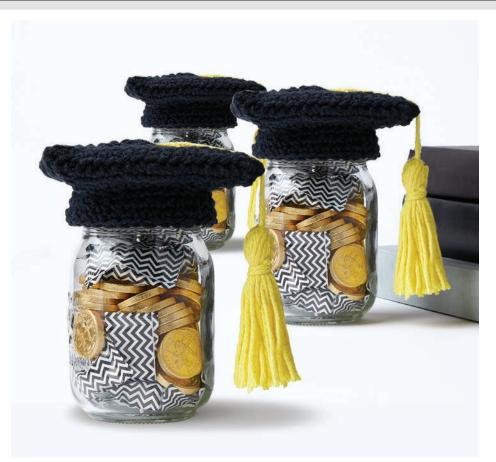

CROCHET GRADUATION CAP MASON JAR TOPPER

**SCC0537-028908M** | April 9, 2020

# **SIZE**

To fit 500 ml regular mouth Mason jar with 2¾" [7 cm] diameter opening.

## Tassel

Wrap A around 4" [10 cm] piece of cardboard 25 times. Tie securely at one end with 16" [40.5 cm] length of yarn. Cut across other end. Wrap yarn 6 times around Tassel 34" [2 cm] from tied end. Fasten securely. Attach tassel to top of Cap as shown in photo.

**Optional:** Stuff square cardboard into Cap.