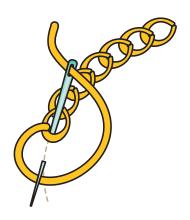

Fasten off.

Embroidery: With E, follow embroidery chart using chain st to embroider letters as shown right.