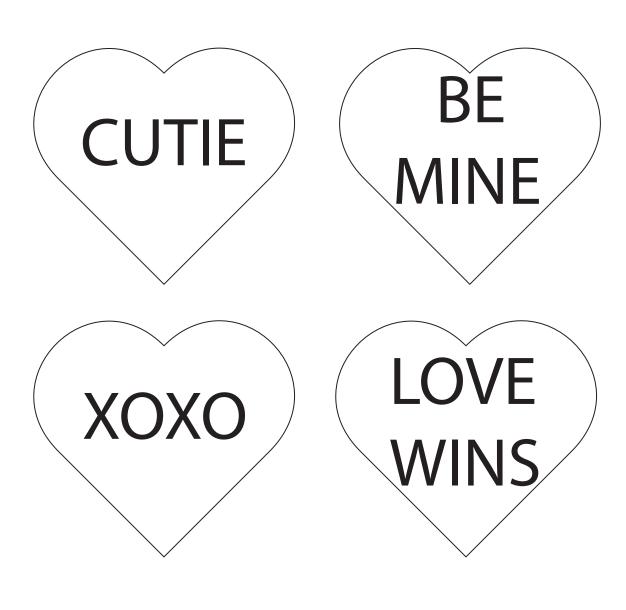

Fasten off.

Embroidery: With E, follow embroidery chart using chain st to embroider letters as shown right.