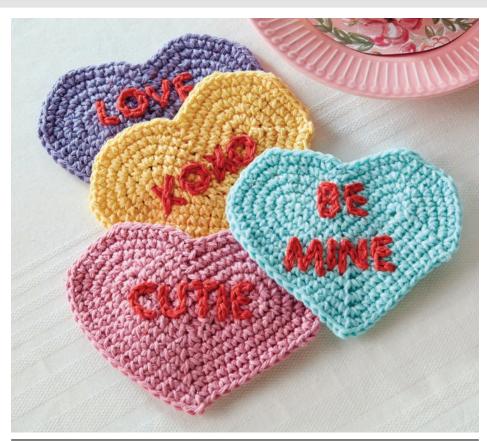

#### CROCHET CONVERSATION COASTERS

# **INSTRUCTIONS**

**Note:** Join all rnds with sl st to first sc.

**Hearts** (make 1 in each A, B, C, and D)

Ch 17.

1st rnd: 3 sc in 2nd ch from hook. 1 sc in each of next 6 ch. Skip next 2 ch. 1 sc in each of next 6 ch. 3 sc in last ch. Working into opposite side of foundation ch, 1 sc in each of next 6 ch. (1 sc. Ch 2. 1 sc) all in next ch-2 sp. 1 sc in each of last 6 ch. Join. **2nd rnd:** Ch 1. (2 sc in next sc) 3 times. 1 sc in each of next 5 sc. Skip next 2 sc. 1 sc in each of next 5 sc. (2 sc in next sc) 3 times. 1 sc in each of next 7 sc. (1 sc. Ch 2. 1 sc) all in next ch-2 sp. 1 sc in each of last 7 sc. Join.

**3rd rnd:** Ch 1. (2 sc in next sc. 1 sc in next sc) 3 times. 1 sc in each of next 4 sc. Skip next 2 sc. 1 sc in each of next 4 sc. (2 sc in next sc. 1 sc in next sc) 3 times. 1 sc in each of next 8 sc. (1 sc. Ch 1. 1 sc) all in next ch-2 sp. 1 sc in each of last 8 sc. Join.

4th rnd: Ch 1. (2 sc in next sc. 1 sc in each of next 2 sc) 3 times. 1 sc in each of next 3 sc. Skip next 2 sc. 1 sc in each of next 3 sc. (2 sc in next sc. 1 sc in each of next 2 sc) 3 times. 1 sc in each of next 9 sc. (1 sc. Ch 1. 1 sc) all in next ch-2 sp. 1 sc in each of last 9 sc. Join.

### **CROCHET CONVERSATION COASTERS**

5th rnd: Ch 1. (2 sc in next sc. 1 sc in each of next 3 sc) 3 times. 1 sc in each of next 2 sc. Skip next 2 sc. 1 sc in each of next 2 sc. (2 sc in next sc. 1 sc in each of next 3 sc) 3 times. 1 sc in each of next 10 sc. (1 sc. Ch 1. 1 sc) all in next ch-2 sp. 1 sc in each of last 10 sc. Join.

6th rnd: Ch 1. (2 sc in next sc. 1 sc in each of next 4 sc) 3 times. 1 sc in next sc. Skip 2 sc. 1 sc in next sc. (2 sc in next sc.1 sc in each of next 4 sc) 3 times. 1 sc in each of next 11 sc. (1 sc. Ch 1. 1 sc) all in next ch-2 sp. 1 sc in each of last 11 sc. Join.

Fasten off.

Embroidery: With E, follow embroidery chart using chain st to embroider letters as shown right.