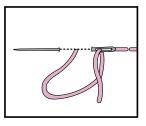

# **FINISHING**

With A, embroider segment lines on Coaster using Back Stitch as seen in

## **Back Stitch**