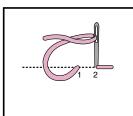

# **FINISHING**

With A, embroider segment lines on Coaster using Back Stitch as seen in

## **Back Stitch**