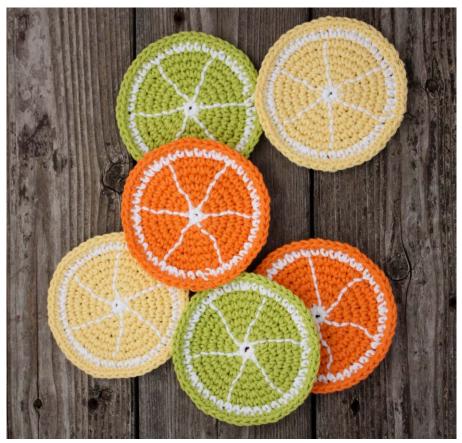

# **Yarnspirations** spark *your* inspiration!

CITRUS SLICE COASTERS | CROCHET

**Lily**<sup>®</sup> **Sugar'n Cream**<sup>®</sup> (2.5 oz/70.9 g; 120 yds/109 m)

Contrast A White (00001) 1 ball

Contrast B Hot Green (01712) or Yellow (00010) or Hot Orange (01628) 1 ball Note: 1 ball of A and B will make approx 6 Coasters.

### **MEASUREMENT**

Approx 4½" [11.5 cm] in diameter.