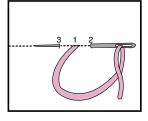

# **FINISHING**

With A, embroider segment lines on Coaster using Back Stitch as seen in

## **Back Stitch**