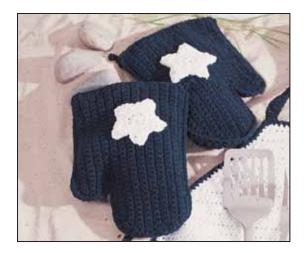

## **OVEN MITTS**

## MATERIALS

Lily<sup>®</sup> Sugar'n Cream<sup>®</sup> (70.9 g / 2.5 oz) Quantity for 2 Oven Mitts. Color A - #00009 Bright Navy 4 ¾ oz [133 g]; 227 yds [205 m] or **2 balls** Color B - #00001 White ½ oz [8 g]; 14 yds [13 m] or **1 ball** 

Size 5 mm (U.S. H or 8) crochet hook or size needed to obtain gauge.

GAUGE

13 sc and 16 rows = 4 ins [10 cm].

## **INSTRUCTIONS**

**Mitt Fronts and Backs** (make 4 pieces alike) With A. ch 24.

**1st row:** 1 sc in 2nd ch from hook. 1 sc in each ch to end of ch. Turn. 23 sc.

**2nd row:** Ch 1. 1 sc in each sc to last 2 sc. 2 sc in next sc. 1 sc in last sc. Turn.

**3rd to 6th rows:** Ch 1. 1 sc in each sc to end of row. Turn. **7th row:** Ch 1. *Draw up a loop in each of next 2 sc. Yoh and draw through all loops on hook* - Sc