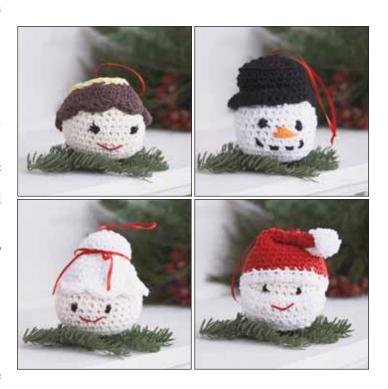

# **FINISHING**

Attach Hair to Head as shown in picture. Sew Halo to top of Hair. With black yarn, embroider eyes. With red yarn, embroider mouth. Make loop with ribbon and attach to top of ornament as shown in picture.

#### **Pom Pom**

Wrap A around 2 fingers 20 times. Remove from fingers and tie tightly in center. Cut through each side of loops. Trim to a smooth round shape. Attach pom-pom to end of Hat as shown in picture.

# FINISHING

Sew Beard and Hat to Head as shown in picture. With Black yarn, embroider eyes. With Red yarn, embroider mouth. Make loop with ribbon and attach to top of ornament as shown in picture.

## **FINISHING**

Stuff Hat lightly, sew to top of Head as shown in picture. With Black yarn, embroider eyes and mouth. With Orange yarn, embroider carrot nose. Make loop with ribbon and attach to top of ornament as shown in picture.

# **FINISHING**

Sew Hair to Head. Sew Bun to top of Hair as shown in picture. With black yarn, embroider eyes. With red yarn, embroider mouth. Tie ribbon in a bow around bun as shown in picture. Make loop with ribbon and attach to top of ornament as shown in picture.