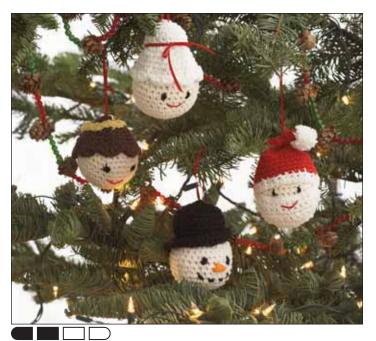

# AMIGURUMI ORNAMENTS MEASUREMENT

Approx 3 1/2 ins [9 cm] in diameter.

# **FINISHING**

Attach Hair to Head as shown in picture. Sew Halo to top of Hair. With black yarn, embroider eyes. With red yarn, embroider mouth. Make loop with ribbon and attach to top of ornament as shown in picture.

# FINISHING

Sew Beard and Hat to Head as shown in picture. With Black yarn, embroider eyes. With Red yarn, embroider mouth. Make loop with ribbon and attach to top of ornament as shown in picture.

## **FINISHING**

Stuff Hat lightly, sew to top of Head as shown in picture. With Black yarn, embroider eyes and mouth. With Orange yarn, embroider carrot nose. Make loop with ribbon and attach to top of ornament as shown in picture.

# **FINISHING**

Sew Hair to Head. Sew Bun to top of Hair as shown in picture. With black yarn, embroider eyes. With red yarn, embroider mouth. Tie ribbon in a bow around bun as shown in picture. Make loop with ribbon and attach to top of ornament as shown in picture.