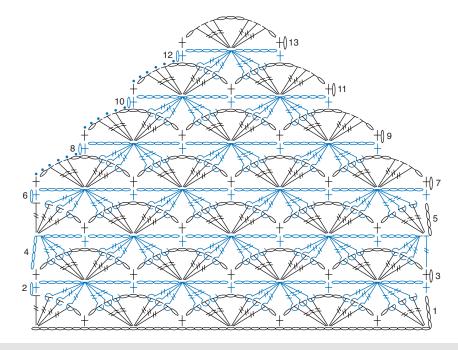

# **INSTRUCTIONS**

See diagram on page 2.

**Note:** Wall hanging is worked from the top down. With MC, ch 53.

Ch 1. Skip next 5 ch. 1 sc in next ch. Ch 1. Skip next 5 ch. \*(3 tr. Ch 3. 3 tr) in next ch. Ch 1. Skip next 5 ch. 1 sc in next ch. Ch 1. Skip next 5 ch. Rep from \* to last ch. 4 tr in last ch. Turn.

1st row: (RS). 3 tr in 5th ch from

hook (skipped ch-4 counts as tr).

**2nd row:** Ch 1. 1 sc in first tr. \*Ch 5. Trbp6tog around next 6 tr (skipping center ch-1, sc and ch-1). Ch 5. 1 sc in next ch-3 sp.

## MINI MOCK-RAME CROCHET WALL HANGING | CROCHET

Rep from \* ending last rep with 1 sc in top of ch-4. Turn.

**3rd row:** Ch 1. 1 sc in first sc. \*Ch 1. (3 tr. Ch 3. 3 tr) in top of next Trbp6tog. Ch 1. 1 sc in next sc. Rep from \* to end of row. Turn.

4th row: Ch 4 (counts as tr). Trbp3tog around next 3 tr. Ch 5. \*1 sc in next ch-3 sp. Ch 5. Trbp6tog around next 6 tr (skipping center ch-1, sc and ch-1). Ch 5. Rep from \* to last ch-3 sp. 1 sc in last ch-3 sp. Ch 5. Trbp3tog around last 3 tr. 1 tr in last sc. Turn. 5th row: Ch 4 (counts as tr). 3 tr in first tr. Ch 1. 1 sc in next sc. Ch 1. \*(3 tr. Ch 3. 3 tr) in next Trbp6tog. Ch 1. 1 sc in next sc. Ch 1. Rep from \* to last tr. 4 tr in last tr. Turn.

**6th row:** As 2nd row. **7th row:** As 3rd row.

**8th row:** SI st in each st to first ch-3 sp. Ch 1. 1 sc in same ch-3 sp. \*Ch 5. Trbp6tog around next 6 tr (skipping center ch-1, sc and ch-1). Ch 5. 1 sc in next ch-3 sp. Rep from \* to end of row (leaving last 3 tr, ch-1 and sc unworked). Turn.

**9th row:** As 3rd row.

**10th to 13th rows:** As 8th and 9th rows twice more.

Fasten off.

**Border:** Turn work upside down with RS facing. Join MC with sl st to top right corner of Wall Hanging at foundation ch.

**1st rnd:** Ch 1. Work sc evenly around all sides of Wall Hanging having 2 sc at points where sides begin to decrease and 3 sc in each corner and at bottom point. Join with sl st to first sc. Fasten off.

### **FINISHING**

Sew Wall Hanging to dowel with whip st as seen in picture. Sew Tassels to bottom of Wall Hanging as shown in picture.

STITCH KEY

= chain (ch)

• = slip stitch (sl st)

+ = single crochet (sc)

= treble crochet (tr)

= back post treble crochet (trbp3tog)

= back post treble crochet (trbp3tog)

### **DIAGRAM**