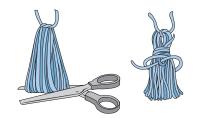

#### **Tassels**

Make 1 each in A, B, C, D and E.

Wind yarn around 8" [20.5 cm] wide piece of cardboard 20 times. Tie length of yarn loosely through loops at one end to temporarily secure. Cut across opposite end. Tie length of yarn tightly around Tassel 2" [5 cm] down from tied end to create Tassel Loop. Using tapestry needle and 2 strands of F, carefully wrap yarn tightly around Tassel Loop covering all contrast color below and removing temporary tie. Fasten securely.