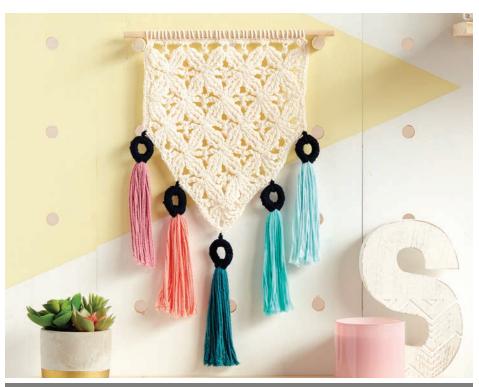

## MINI MOCK-RAME CROCHET WALL HANGING | CROCHET

## **MEASUREMENTS**

Approx 10" x 10" [25.5 x 25.5 cm], excluding tassels.

### **FINISHING**

Sew Wall Hanging to dowel with whip st as seen in picture. Sew Tassels to bottom of Wall Hanging as shown in picture.

STITCH KEY

= chain (ch)

• = slip stitch (sl st)

+ = single crochet (sc)