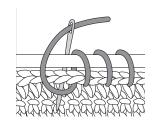

### **FINISHING**

Sew Wall Hanging to dowel with whip st as seen in picture. Sew Tassels to bottom of Wall Hanging as shown in picture.

STITCH KEY

= chain (ch)

• = slip stitch (sl st)

+ = single crochet (sc)