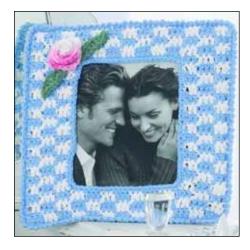

ROSE (make 1)

With B, ch 16.

**1st row:** (RS). 2 dc in 4th ch from hook. 3 dc in each ch to end of ch. Fasten off.

Coil rose to form rosebud and sew to inner corner of Front as illustrated.

LEAF (make 2)

With C, ch 8.

**1st row:** (RS). 1 sc in 2nd ch from hook. 1 hdc in next ch. 1 dc in each of next 3 ch. 1 hdc in next ch. 1 sc in last ch. Fasten off.

Sew 1 Leaf to each side of Rose as shown in picture.