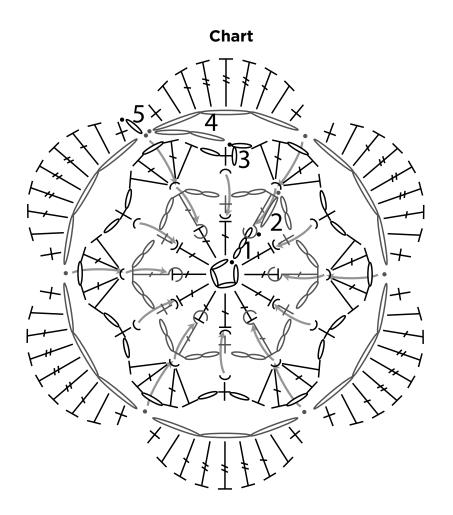

## INSTRUCTIONS SHOWER FLOWERS

(See Chart on page 2). Make 2 each with B. C. D. E. F and G as Color 2.

With A, ch 4. Join with sl st to first ch Finishing to form ring.

1st rnd: Ch 3. 11 dc in ring. Join with sl st to top of ch 3. 12 dc.

2nd rnd: Ch 1. Yoh and draw up a loop around post of next dc, inserting hook from right to left. (Yoh and draw through 2 loops on hook) twice - dcfp made. \*Ch 2.1 sc in front loop only of next dc. Ch 2. Dcfp around post of next dc. Rep from \* around, 1 sc in front loop only of last dc. Ch 2. Join with sl st to first dcfp. Break A.

**3rd rnd:** Join Color 2 to any rem back loop of dc from 1st rnd. Ch 1. Working in back loops of 1st rnd only, 1 sc in same sp as sl st. \*Ch 1. (1 hdc. 1 dc. Ch 1. 1 dc. 1 hdc) all in next dc - cluster

🗽 CROCHET | SKILL LEVEL: INTERMEDIATE 💮 made. Ch 1. 1 sc in next dc. Rep from \* to last dc. Ch 1. Cluster in last dc. Ch 1. Join with sl st to first sc.

> 4th rnd: Ch 2 (does not count as st). Working behind last rnd, \*SI st in middle of base of cluster from previous rnd. Ch 3. Rep from \* around. Join with sl st in first ch-3 sp.

**5th rnd:** Ch 1. \*(1 sc. 1 hdc. 1 dc. 3 tr. 1 dc. 1 hdc. 1 sc) in next ch-3 sp. Rep from \* around. Join with sl st to first sc. Fasten off.

Sew 1 Flower to each shower curtain rina.

SHOWER FLOWERS | CROCHET 1 of 2 SCC0518-003567M

# Key

$$+$$
 = single crochet (sc)

$$=$$
 double crochet (dc)