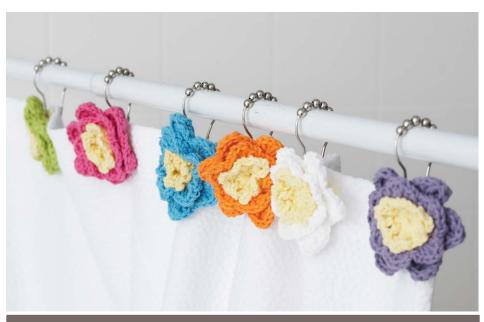

### SHOWER FLOWERS | CROCHET

## INSTRUCTIONS SHOWER FLOWERS

(See Chart on page 2). Make 2 each with B. C. D. E. F and G as Color 2.

With A, ch 4. Join with sl st to first ch Finishing to form ring.

1st rnd: Ch 3. 11 dc in ring. Join with sl st to top of ch 3. 12 dc.

**5th rnd:** Ch 1. \*(1 sc. 1 hdc. 1 dc. 3 tr. 1 dc. 1 hdc. 1 sc) in next ch-3 sp. Rep from \* around. Join with sl st to first sc. Fasten off.

Sew 1 Flower to each shower curtain rina.

SHOWER FLOWERS | CROCHET 1 of 2 SCC0518-003567M