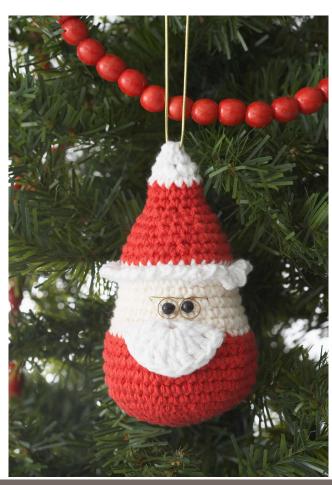

### **Finishing**

Sew Beard to Santa at 13th rnd. Sew beads for eyes above Beard as shown in picture. Cut a length of craft wire 4" [10 cm] long. Twist wire as shown in diagram to form Glasses. Insert ends of Glasses into Santa. Attach ribbon as shown in picture for hanging loop.