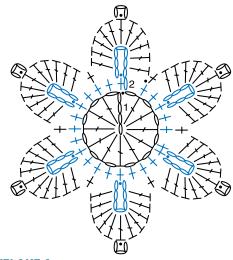

#### **SNOWFLAKE A**

Ch 5.

**1st rnd:** 1 dc in 5th ch from hook (counts as 1 dc. Ch 1. 1 dc). (Ch 1. 1 dc) 10 times in same sp. Ch 1. Join with sl st to 3rd ch. 12 dc and ch-1 sps.

**2nd rnd:** Ch 1. 1 sc in same sp as last sl st. \*Ch 7. Sl st in last sc worked. (1 sc in next ch-1 sp. 1 sc in next dc) twice. Rep from \* 4 times more. Ch 7. Sl st in last sc worked. 1 sc in next ch-1 sp. 1 sc in next dc. **Do not join.** Leave rem st unworked.

**3rd rnd:** \*(6 dc. *Ch 3. Sl st in last dc worked* – picot made. 5 dc) in next ch-7 sp. Miss next sc. 1 sc in next sc. Miss next sc. Rep from \* 5 times more. Join with sl st to last sc of 2nd rnd. Fasten off.