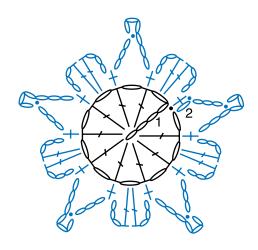

## **SNOWFLAKE B**

Ch 5.

**1st rnd:** 1 dc in 5th ch from hook (counts as 1 dc. Ch 1. 1 dc). (Ch 1. 1 dc) 8 times in same sp. Ch 1. Join with sl st to 3rd ch. 10 dc and ch-1 sps.

**2nd rnd:** Ch 1. 1 sc in same sp as last sl st. \*Ch 3. 2 dc in next ch-1 sp. Ch 3. 1 sc in next dc. Ch 6. Sl st in 4th ch from hook. Ch 3. Miss next ch-1 sp. 1 sc in next dc. Rep from \* 4 times more omitting sc at end of last rep. Join with sl st to first sc. Fasten off.