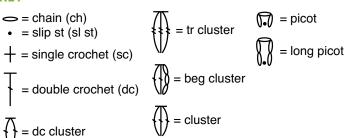

#### **SNOWFLAKE A**

Ch 5.

**1st rnd:** 1 dc in 5th ch from hook (counts as 1 dc. Ch 1. 1 dc). (Ch 1. 1 dc) 10 times in same sp. Ch 1. Join with sl st to 3rd ch. 12 dc and ch-1 sps.

**2nd rnd:** Ch 1. 1 sc in same sp as last sl st. \*Ch 7. Sl st in last sc worked. (1 sc in next ch-1 sp. 1 sc in next dc) twice. Rep from \* 4 times more. Ch 7. Sl st in last sc worked. 1 sc in next ch-1 sp. 1 sc in next dc. **Do not join.** Leave rem st unworked.

**3rd rnd:** \*(6 dc. *Ch 3. Sl st in last dc worked* – picot made. 5 dc) in next ch-7 sp. Miss next sc. 1 sc in next sc. Miss next sc. Rep from \* 5 times more. Join with sl st to last sc of 2nd rnd. Fasten off.

## **SNOWFLAKE B**

Ch 5.

**1st rnd:** 1 dc in 5th ch from hook (counts as 1 dc. Ch 1. 1 dc). (Ch 1. 1 dc) 8 times in same sp. Ch 1. Join with sl st to 3rd ch. 10 dc and ch-1 sps.

**2nd rnd:** Ch 1. 1 sc in same sp as last sl st. \*Ch 3. 2 dc in next ch-1 sp. Ch 3. 1 sc in next dc. Ch 6. Sl st in 4th ch from hook. Ch 3. Miss next ch-1 sp. 1 sc in next dc. Rep from \* 4 times more omitting sc at end of last rep. Join with sl st to first sc. Fasten off.

## **SNOWFLAKE C**

Ch 4.

**1st rnd:** 9 dc in 4th ch from hook. Join with sl st to top of ch 3. 10 dc.

**2nd rnd:** Ch 4 (counts as dc and ch 1). 1 dc in next dc. (Ch 3. 1 dc in next dc. Ch 1. 1 dc in next dc) 4 times. Ch 3. Join with sl st to top of ch 3.

**3rd rnd:** SI st in next ch-1 sp. Ch 1. (1 sc. Ch 3. SI st in 3rd ch from hook – picot made) in same sp as last sl st. \*\*In next ch-3 sp: \*(Yoh and draw up a loop. Yoh and draw through 2 loops on hook) twice. Yoh and draw through all loops on hook – dc cluster made. Ch 2. \*(Yoh) twice and draw up a loop. (Yoh and draw through 2 loops on hook) twice.\* Rep from \* to \* once more. Yoh and draw through all loops on hook – tr cluster made. Ch 5. SI st in top of tr cluster – long picot made. Ch 2. Dc cluster.\*\*\* 1 sc in next ch-1 sp. Picot. Rep from \*\* 3 times more, then from \*\* to \*\*\* once. Join with sl st to first sc. Fasten off.

## **SNOWFLAKE D**

Ch 5.

**1st rnd:** 1 dc in 5th ch from hook (counts as 1 dc. Ch 1. 1 dc). (Ch 1. 1 dc) 4 times in same sp. Ch 1. Join with sl st to 3rd ch. 6 dc and ch-1 sps.

**2nd rnd:** Ch 3. (Yoh and draw up a loop. Yoh and draw through 2 loops on hook) twice in same sp as last sl st. Yoh and draw through all 3 loops on hook – beg cluster made. Ch 1. (Yoh and draw up a loop. Yoh and draw through 2 loops on hook) 3 times in next ch-1 sp. Yoh and draw through all loops on hook – cluster made. Ch 1. Cluster in next dc. \*Ch 5. (Cluster in next ch-1 sp or dc. Ch 1) 3 times. Rep from \* twice more. Ch 5. Join with sl st to top of beg cluster.

**3rd rnd:** SI st in next ch-1 sp. Beg cluster in same sp. Ch 1. Cluster in next ch-1 sp. \*Ch 5. 1 sc in next ch-5 sp. Ch 5. Cluster in next ch-1 sp. Ch 1. Cluster in next ch-1 sp. Rep from \* twice more. Ch 5. 1 sc in last ch-5 sp. Ch 5. Join with sI st to top of beg cluster. **4th rnd:** SI st in next ch-1 sp. Beg cluster in same sp. *Ch 5. SI st in top of beg cluster* – long picot made. \*Ch 5. [(1 dc. Ch 3) twice. 1 dc] in next sc. Ch 5.\*\* Cluster in next ch-1 sp. Long picot in last cluster. Rep from \* twice more, then from \* to \*\* once. Join with sI st to top of beg cluster. Fasten off.