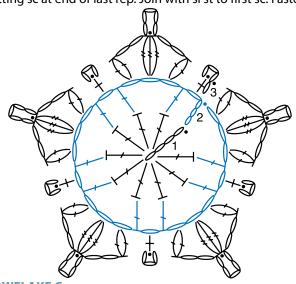

## **SNOWFLAKE C**

Ch 4.

**1st rnd:** 9 dc in 4th ch from hook. Join with sl st to top of ch 3. 10 dc.

**2nd rnd:** Ch 4 (counts as dc and ch 1). 1 dc in next dc. (Ch 3. 1 dc in next dc. Ch 1. 1 dc in next dc) 4 times. Ch 3. Join with sl st to top of ch 3.

**3rd rnd:** SI st in next ch-1 sp. Ch 1. (1 sc. Ch 3. SI st in 3rd ch from hook – picot made) in same sp as last sl st. \*\*In next ch-3 sp: \*(Yoh and draw up a loop. Yoh and draw through 2 loops on hook) twice. Yoh and draw through all loops on hook – dc cluster made. Ch 2. \*(Yoh) twice and draw up a loop. (Yoh and draw through 2 loops on hook) twice.\* Rep from \* to \* once more. Yoh and draw through all loops on hook – tr cluster made. Ch 5. SI st in top of tr cluster – long picot made. Ch 2. Dc cluster.\*\*\* 1 sc in next ch-1 sp. Picot. Rep from \*\* 3 times more, then from \*\* to \*\*\* once. Join with sl st to first sc. Fasten off.