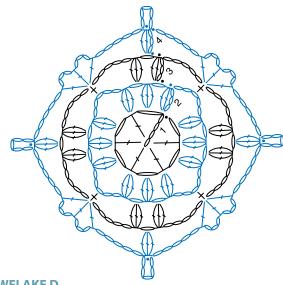

## **SNOWFLAKE D**

Ch 5.

**1st rnd:** 1 dc in 5th ch from hook (counts as 1 dc. Ch 1. 1 dc). (Ch 1. 1 dc) 4 times in same sp. Ch 1. Join with sl st to 3rd ch. 6 dc and ch-1 sps.

**2nd rnd:** Ch 3. (Yoh and draw up a loop. Yoh and draw through 2 loops on hook) twice in same sp as last sl st. Yoh and draw through all 3 loops on hook – beg cluster made. Ch 1. (Yoh and draw up a loop. Yoh and draw through 2 loops on hook) 3 times in next ch-1 sp. Yoh and draw through all loops on hook – cluster made. Ch 1. Cluster in next dc. \*Ch 5. (Cluster in next ch-1 sp or dc. Ch 1) 3 times. Rep from \* twice more. Ch 5. Join with sl st to top of beg cluster.

**3rd rnd:** SI st in next ch-1 sp. Beg cluster in same sp. Ch 1. Cluster in next ch-1 sp. \*Ch 5. 1 sc in next ch-5 sp. Ch 5. Cluster in next ch-1 sp. Ch 1. Cluster in next ch-1 sp. Rep from \* twice more. Ch 5. 1 sc in last ch-5 sp. Ch 5. Join with sI st to top of beg cluster. **4th rnd:** SI st in next ch-1 sp. Beg cluster in same sp. *Ch 5. SI st in top of beg cluster* – long picot made. \*Ch 5. [(1 dc. Ch 3) twice. 1 dc] in next sc. Ch 5.\*\* Cluster in next ch-1 sp. Long picot in last cluster. Rep from \* twice more, then from \* to \*\* once. Join with sI st to top of beg cluster. Fasten off.