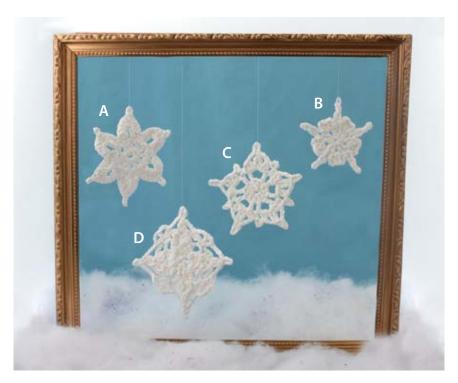

## **MEASUREMENTS**

**Snowflake A:** Approx 5" [12.5 cm] wide point to point. **Snowflake B:** Approx 3¼" [8.5 cm] wide point to point. **Snowflake C:** Approx 4½" [11.5 cm] wide point to point. **Snowflake D:** Approx 4" [10 cm] wide point to point.

LILY® SUGAR'N CREAM® ASSORTED SNOWFLAKES (TO CROCHET)