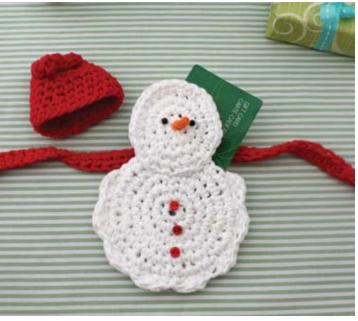

Join Front and Back: With WS of Front and Back facing each other, join MC with sl st to any sc. Ch 1. *Working through both thicknesses*, 1 sc in same sp as sl st. (Miss next sc. 3 dc in next sc. Miss next sc. 1 sc in next sc) 8 times. Fasten off.

**Head:** (make 2). Work from \*\* to \*\* as given for Body. Fasten off. Overlap each piece of Head over opening at top of Body and sew in position, leaving opening free as shown in photo.

Nose: With B, ch 3. SI st in 2nd ch from hook and next ch. Fasten off.

## **FINISHING**

Sew on beads for eyes. Sew Nose in position. Sew 3 buttons to front of Body for decoration. Secure center of Scarf at back of Body. Put on Hat and tie Scarf to keep opening closed.

P.O. Box 40 Listowel ON N4W 3H3