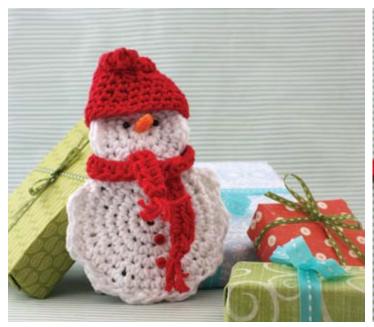

# LILY® SUGAR'N CREAM® SNOW MAN GIFT CARD COZY (TO CROCHET)

**MEASUREMENT** 

Approx 6" [15 cm] tall.

**Head:** (make 2). Work from \*\* to \*\* as given for Body. Fasten off. Overlap each piece of Head over opening at top of Body and sew in position, leaving opening free as shown in photo.

## Scarf: With A, ch 38.

**1st row:** 1 hdc in 3rd ch from hook and each ch to end of chain. Fasten off.

**Fringe:** Cut lengths of A 3" [7.5 cm] long. Take 3 strands tog, fold in half and knot into fringe at each end of Scarf. Trim fringe evenly.

Hat: With A, ch 21. Join with sl st to form a ring, taking care not to twist chain.

1st rnd: Ch 1. 1 sc in each ch around. Join with sl st to first sc.
2nd rnd: Ch 1. 1 sc in each sc around. Join with sl st to first sc.
3rd rnd: Ch 1. (1 sc in each of next 5 sc. *Draw up a loop in each of next 2 sc. Yoh and draw through all 3 loops on hook* – sc2tog made) 3 times.
18 sts rem.
4th rnd: Ch 1. 1 sc in each st around. Join with sl st to first sc.
5th rnd: Ch 1. (1 sc in each of next 4 sc. Sc2tog) 3 times. 15 sts rem.
6th rnd: Ch 1. 1 sc in each st around. Join with sl st to first sc.
7th rnd: Ch 1. 1 sc in each of next 3 sc. Sc2tog) 3 times. 12 sts rem.
8th rnd: Ch 1. 1 sc in each st around. Join with sl st to first sc.

## **FINISHING**

Sew on beads for eyes. Sew Nose in position. Sew 3 buttons to front of Body for decoration. Secure center of Scarf at back of Body. Put on Hat and tie Scarf to keep opening closed.

P.O. Box 40 Listowel ON N4W 3H3