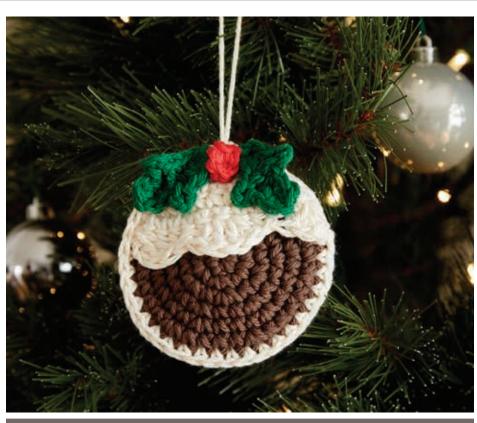

#### **MEASUREMENT**

Approx 3¾" [9.5 cm] diameter.

# Pudding (make 2)

With A and larger hook, ch 2.

**1st rnd:** 6 sc in 2nd ch from hook. Join with sl st to first sc. 6 sc.

**2nd rnd:** Ch 1. 2 sc in same sp as last sl st. 2 sc in each sc around. Join with sl st to first sc. 12 sc.

## **Icing**

With B and larger hook, ch 5.

**1st row:** (WS). 1 sc in 2nd ch from hook. 1 sc in each of next 3 ch. Turn. 4 sc.

PLUM PUDDING CROCHET ORNAMENTS | CROCHET

**2nd row:** Ch 1. 2 sc in first sc. 1 sc in each sc to last sc. 2 sc in last sc. Turn.

## Leaf (make 2)

With C and smaller hook, ch 6.

1st rnd: 1 sc in 2nd ch from hook.

1 sc in each of next 2 ch. Ch 3.

SI st back into last sc worked –
picot made. 1 sc in next ch. 3 sc in last ch (left tip). Working into opposite side of ch, 1 sc in each of next 2 ch. Picot. 1 sc in each of last 2 ch. Join with sl st to first sc. Fasten off, leaving a long end for sewing.

## Cherry

With D and smaller hook, ch 2. **1st rnd:** 5 sc in 2nd ch from hook. Join with sl st to first sc. Fasten off, leaving a long end for sewing.

### **FINISHING**

Place WS of 2 Pudding pieces facing each other. Position Icing on top and pin pieces tog. Join A with sl st through all thicknesses at left corner of Icing. Ch 1. Work 1 rnd of sc around outer edge to join all pieces. Join with sl st to first sc. Fasten off.

Sew Leaves and Cherry in position.

**Hanging Loop:** Cut 10" [25.5 cm] length of B. Fold in half and attach to top of Pudding. Knot tog leaving approx 1" [2.5 cm] ends.