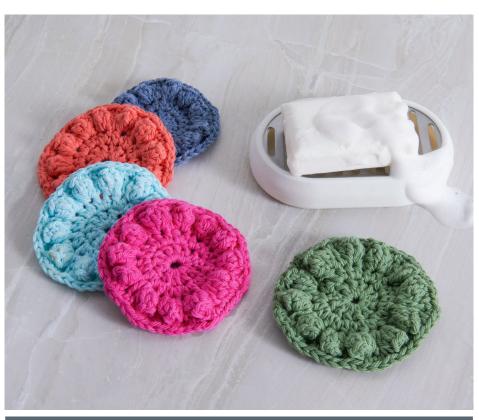

CROCHET BOBBLE FACE SCRUBBER

**SCC0512-034773M** | June 28, 2023

### **MEASUREMENT**

Approx 4" [10 cm] diameter.