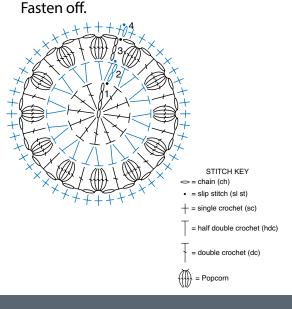

# **INSTRUCTIONS**

Ch 4.

**1st rnd:** 11 dc in 4th ch from hook. Join with sl st to top of ch-3.

**2nd rnd:** Ch 2. 2 hdc in same st as last sl st. 2 hdc in each dc around. Join with sl st to first hdc. 24 hdc.

**3rd rnd:** Ch 4 (counts as dc and ch 1). \*Popcorn in next hdc. Ch 1. 1 dc in next hdc. Ch 1. Rep from \* to last hdc. Popcorn in next hdc. Ch 1. Join with sl st to 3rd ch of ch-4.

**4th rnd:** Ch 1. 1 sc in same sp as last sl st. 1 sc in each st around. Join with sl st to first sc.