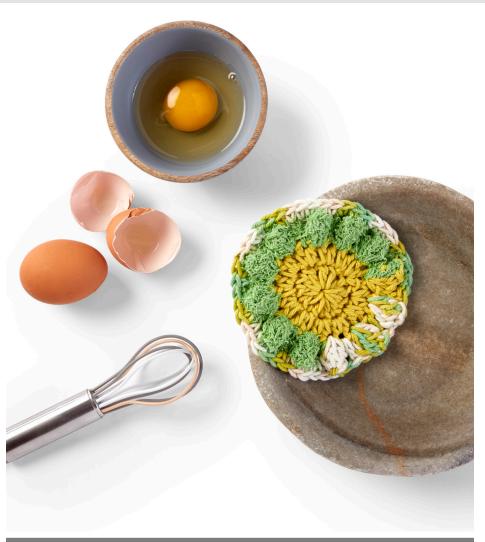

CROCHET SCRUBBER | CROCHET

#### **MATERIALS**

**Lily® Sugar'n Cream® Scrub Off™** (2.6 oz/75 g; 106 yds/97 m) Greens (90015) 1 ball

Size U.S. H/8 (5 mm) crochet hook or size needed to obtain gauge.

CROCHET I SKILL LEVEL: EASY

#### **MEASUREMENT**

Approx 4½" [11.5 cm] diameter.