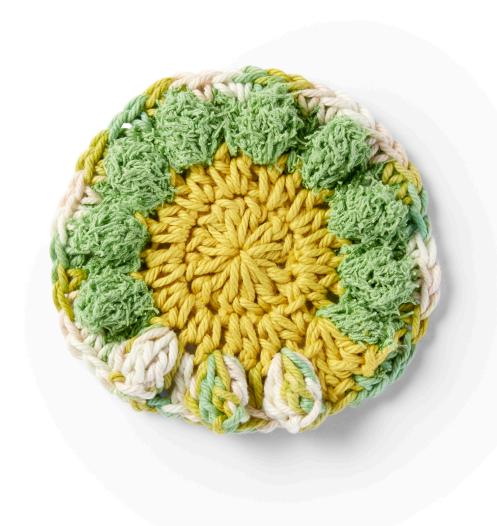

CROCHET SCRUBBER | CROCHET

#### **MEASUREMENT**

Approx 4½" [11.5 cm] diameter.

Fasten off.

**CROCHET SCRUBBER | CROCHET** 