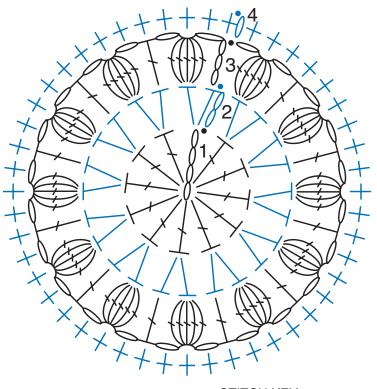

## **INSTRUCTIONS**

Ch 4. See diagram on page 2.

1st rnd: 11 dc in 4th ch from hook. (Skipped ch-3 counts as dc). Join with sl st to top of ch-3. 12 dc.

2nd rnd: Ch 2 (does not count as hdc). 2 hdc. 2 hdc in each dc around. Join with sl st to first hdc. 24 hdc.

3rd rnd: Ch 4 (counts as dc. Ch 1). \*Popcorn in next hdc. Ch 1. 1 dc in next hdc. Ch 1. Rep from \* to last hdc. Popcorn in next hdc. Ch 1. Join with sl st to 3rd ch of ch-4.

4th rnd: Ch 1. 1 sc in same 1 sc in each st and ch-1 sp around. Join with sl st to first sc.

# STITCH KEY

- = chain (ch)
- = slip stitch (sl st)
- + = single crochet (sc)
- = half double crochet (hdc)
- = double crochet (dc)
- = Popcorn