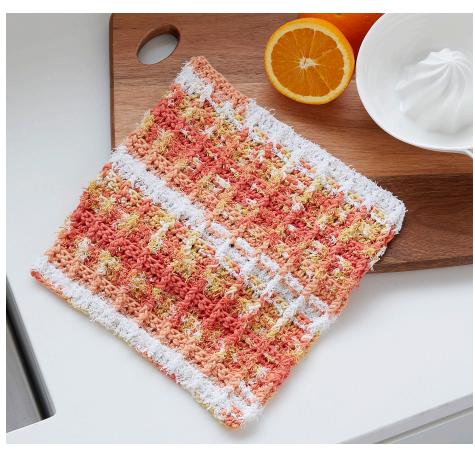

CRUBBING WAFFLE CROCHET DISHCLOTH | CROCHET

### **MEASUREMENT**

Approx 10" [25.5 cm] square.

# **GAUGE**

13 sc and 16 rows = 4'' [10 cm].