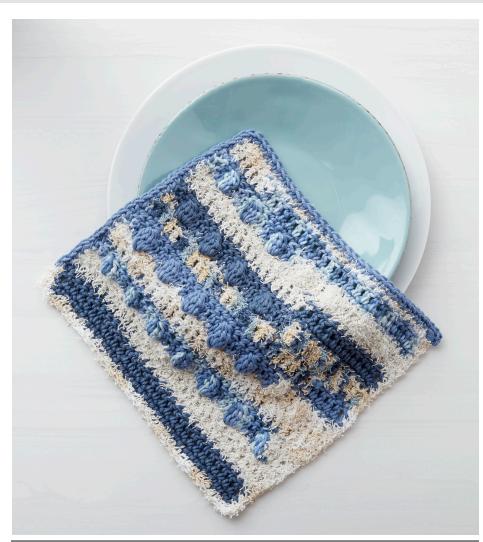

CRUBBING BOBBLES CROCHET DISHCLOTH | CROCHET

## **MEASUREMENT**

Approx 9" [23 cm] square.

# **INSTRUCTIONS**

Ch 32.

**1st row:** (WS). 1 sc in 2nd ch from hook. 1 sc in each ch to end of chain. Turn. 31 sc.

2nd row: Ch 3 (counts as dc). 1 dc in each sc to end of row. Turn.

3rd row: Ch 1. 1 sc in each st to end of row. Turn.

4th and 5th rows: Rep 2nd and 3rd rows.

6th row: Ch 3 (counts as dc). 1 dc in each of next 2 sc. \*Bobble in next sc. 1 dc in each of next 3 sc. Rep from \* to end of row. Turn.

Rep 3rd to 6th rows until work from beg measures approx 8" [20.5 cm], ending on a 5th row. **Do not** fasten off.

Cont as follows: Edging: (RS). Ch 1. Work 1 rnd of sc evenly around outer edge, working 3 sc in each corner. Join with sl st to first sc. Fasten off.