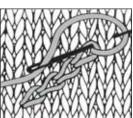

Chain St

## **FINISHING**

With Pink yarn, embroider mouth with chain st as shown in picture. With White yarn, embroider eyes with French knots as shown in picture.