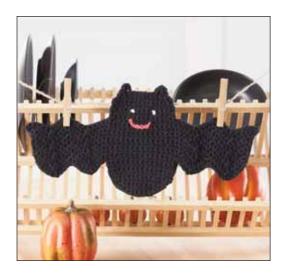

# ■■□□ BAT DISHCLOTH (TO CROCHET)

#### **MEASUREMENTS**

Approx 13 ins [33 cm] wide x 7 ins [18 cm] high in center.

## **FINISHING**

With Pink yarn, embroider mouth with chain st as shown in picture. With White yarn, embroider eyes with French knots as shown in picture.