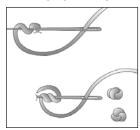

#### French Knot

**Next row:** Ch 22 (for wing). 2 sc in 2nd ch from hook. \*1 sc in each of next 3 ch. Sc3tog over next 3 ch. 1 sc in each of next 3 ch. \* 3 sc in next ch. Rep from \* to \* once more. 2 sc in next ch. 1 sc in each of next 16 sc. 2 sc in next sc. \*\*1 sc in each of next 3 sc. Sc3tog over next 3 sc. 1 sc in each of next 3 sc. 3 sc in next sc. \*\* Rep from \*\* to \*\* once more. 2 sc in last sc. Turn.

## **FINISHING**

With Pink yarn, embroider mouth with chain st as shown in picture. With White yarn, embroider eyes with French knots as shown in picture.