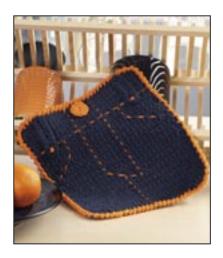

## LILY® SUGAR'N CREAM FLY FRONT DISHCLOTH (TO CROCHET)

**MEASUREMENT**Approx 10 ins [25.5 cm] square.

## **INSTRUCTIONS**

With MC, ch 29.

**1st row:** (RS). 1 sc in 2nd ch from hook. 1 sc in each ch to end of ch. 28 sc. Turn.

**2nd row:** Ch 1. 1 sc in each sc to end of row. Turn.

Rep last row until work from beg measures 10 ins [25.5 cm],

ending with a WS row.

**Edging: 1st rnd:** (RS). Ch 1. 3 sc in last sc. Work sc evenly around outer edge, working 3 sc in each corner. Join A with sl st to first sc.

**2nd rnd:** With A, ch 1. Working from **left** to right instead of from **right** to left as usual, work 1 reverse sc in each sc around. Join with sl st to first sc. Ch 10 for hanging loop. Join with sl st to first ch. Fasten off.

**Belt Loops** (make 2) With MC, ch 9.

**1st rnd:** 3 sc in 2nd ch from hook. 1 sc in each ch to last ch. 4 sc in last ch. Working across opposite side of foundation ch, 1 sc in each ch to end of ch. Join with sl st to first sc. Fasten off.

**Button:** With A, ch 4. Join with sl st to first ch to form ring. **1st rnd:** Ch 1. 10 sc in ring. Join with sl st to first sc. Fasten off.

**FINISHING:** Sew Belt Loops and Button in position. With A, embroider waistband, fly and pockets with running st and belt loop rivets with French knots.