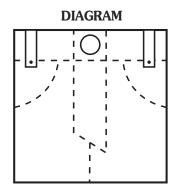

**Button:** With A, ch 4. Join with sl st to first ch to form ring. **1st rnd:** Ch 1. 10 sc in ring. Join with sl st to first sc. Fasten off.

**FINISHING:** Sew Belt Loops and Button in position. With A, embroider waistband, fly and pockets with running st and belt loop rivets with French knots.