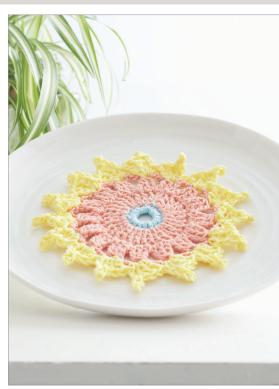

### **MEASUREMENTS**

Approx 8½" [21.5 cm] diameter.

#### **INSTRUCTIONS**

rina.

Join B with sl st to first sc.

tr). 1 tr in same sp as sl st. 2 tr in each sc around. Join with sl st to first cluster. Fasten off. top of ch 4, 32 sts.

**3rd rnd:** Ch 4 (counts as tr). (Yoh) twice and draw up a loop in same sp as last sl st. (Yoh and draw through 2 loops on hook) twice. \*(Yoh) twice and draw up a loop in next tr. (Yoh and draw through 2 loops on hook) twice. Rep from \* once more. Yoh and draw through all 4 loops on hook - counts as cluster. \*\*Ch 3. (Yoh) twice and draw up a loop in same sp as last tr. (Yoh and draw through 2 loops on hook) twice. 「(Yoh) twice and draw up a loop in next tr. (Yoh and draw through 2 loops on hook) twice? twice. Yoh and draw through all 4 loops on hook -cluster made. Rep from \*\* to end of rnd. Ch 3. Join C. with sl st to top of first cluster.

**4th rnd:** With C. ch 6. Sl st in 4th ch With A, ch 8. Join with sl st to form from hook. 3 tr in same sp as sl st at end of 3rd rnd. 1 sc in top of next 1st rnd: Ch 1. Work 16 sc in ring. cluster. \*Ch 6. Sl st in 4th ch from hook. 3 tr in same sp as last sc. **2nd rnd:** With B. ch 4 (counts as 1 sc in top of next cluster. Rep from \* around. Join with sl st to base of

## **MATERIALS**

**Lily**® **Sugar'n Cream**® (70.9 g/ 2.5 oz; 109 m/120 yds)

Contrast A Robin's Egg (01215) 1 ball Contrast B Tea Rose (00042) 1 ball Contrast C Sunshine (00073) 1 ball

Size U.S. H or 8 (5 mm) crochet hook or size needed to obtain gauge.