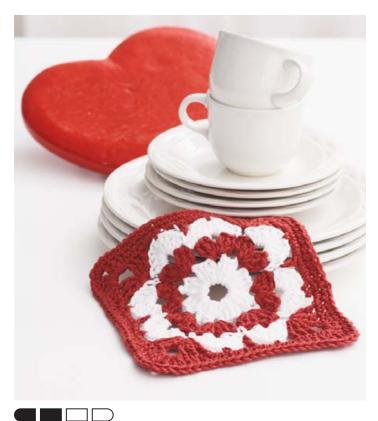

# LILY SUGAR 'N CREAM VALENTINE DISHCLOTH (TO CROCHET)

### **MEASUREMENT**

Approx 8 ins [20.5 cm] square.

#### **INSTRUCTIONS**

With A, ch 8. Join with sl st to form ring.

**1st rnd:** Ch 3 (counts as dc). (3 dc. Ch 2) in ring. [(4 dc. Ch 2) in ring] 7 times. Join with sl st to top of ch-3. Break A.

**2nd rnd:** Join B with sl st to any ch-2 sp. Ch 3. (2 dc. Ch 3. 3 dc) in same sp as last sl st. Ch 1. \*(3 dc. Ch 3. 3 dc) in next ch-2 sp. Ch 1. Rep from \* 6 times more. Join with sl st to top of ch-3. Break B.

**3rd rnd:** Join A with sl st to any ch-1 sp. Ch 1. 1 sc in same sp as last sl st. 9 dc in next ch-3 sp. (1 sc in next ch-1 sp. 9 dc in next ch-3 sp) 7 times. Join with sl st to first sc. Break A.

**4th rnd:** Join B with sl st to 5th dc of any 9-dc group. Ch 1. 1 sc in same dc. Ch 2. 1 dc in next sc. Ch 2. 1 sc in 5th dc of next 9-dc group. Ch 2. \*(3 tr. Ch 3. 3 tr) in next sc (corner made). Ch 2. 1 sc in 5th dc of next 9-dc group. Ch 2. 1 dc in next sc. Ch 2. 1 sc in 5th dc of next 9 dc group. Ch 2. Rep from \* twice more. (3 tr. Ch 3. 3 tr) in next sc. Ch 2. Join with sl st to first sc.

**5th rnd:** Ch 1. 1 sc in same sp as sl st. 2 sc in next ch-2 sp. 1 sc in next dc. 2 sc in next ch-2 sp. 1 sc in next sc. 2 sc in next ch-2 sp. 1 hdc in each of next 3 tr. \* (3 dc. Ch 2. 3 dc) in next ch-3 corner sp. 1 hdc in each of next 3 tr. 2 sc in next ch-2 sp. 1 sc in next sc. 2 sc in next ch-2 sp. 1 sc in next dc. 2 sc in next ch-2 sp. 1 sc in next sc. 2 sc in next ch-2 sp. 1 sc in next sc. 2 sc in next ch-2 sp. 1 hdc in each of next 3 tr. Rep from \* twice more. (3 dc. Ch 2. 3 dc) in next corner ch-3 sp. 1 hdc in each of next 3 tr. 2 sc in next ch-2 sp. Join with sl st to first sc.

**6th rnd:** Ch 1. 1 sc in each st around, having 3 sc in each corner sp. Join with sl st to first sc. Fasten off.