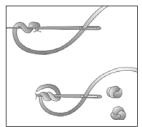

## **FINISHING**

With A, embroider mouth with chain st and eyes with French knots as shown in picture. Sew on nose as shown in picture.