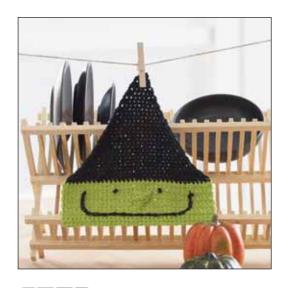

# ■■□□ WITCH DISHCLOTH (TO CROCHET)

## **FINISHING**

With A, embroider mouth with chain st and eyes with French knots as shown in picture. Sew on nose as shown in picture.