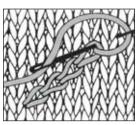

## **FINISHING**

With A, embroider mouth with chain st and eyes with French knots as shown in picture. Sew on nose as shown in picture.